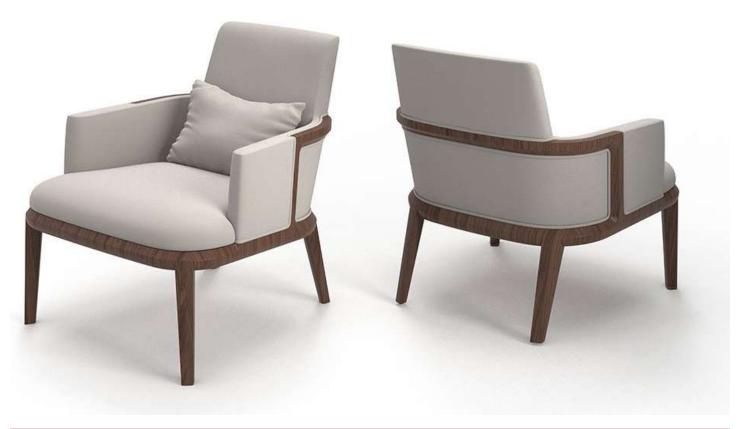

## HENLEY LOUNGE CHAIR

## ATELIER PURCELL

## HENLEY LOUNGE CHAIR

**LEGS** 

Standard Wood

COM Required: 4.6 m [5 yd]

COL Required: 8.4 m<sup>2</sup> [90 ft<sup>2</sup>]

ROLLING STOCK FRAME OPTIONS: NATURAL WANLUT (NWO8) / NORDIC OAK (NO16) / ONYX OAK (OO15).