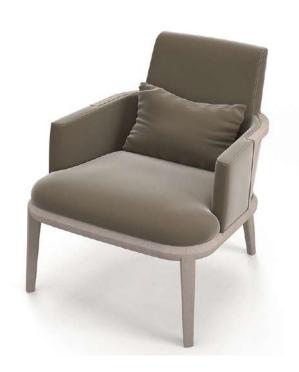

## HENLEY LOUNGE CHAIR

## ATELIER PURCELL

## HENLEY LOUNGE CHAIR

**LEGS** 

Standard Wood

COM Required: 4.6 m [5 yd]

COL Required: 8.4 m<sup>2</sup> [90 ft<sup>2</sup>]

ROLLING STOCK FRAME OPTIONS: NATURAL WANLUT (NWO8) / NORDIC OAK (NO16) / ONYX OAK (OO15).