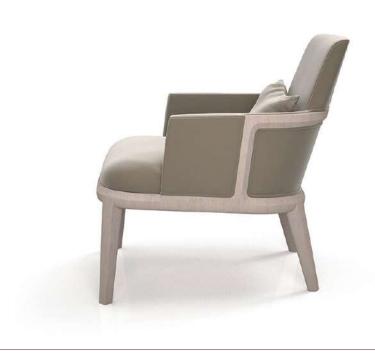

## HENLEY LOUNGE CHAIR

## ATELIER PURCELL

## HENLEY LOUNGE CHAIR

**LEGS** 

Standard Wood

COM Required: 4.6 m [5 yd]

COL Required: 8.4 m<sup>2</sup> [90 ft<sup>2</sup>]

ROLLING STOCK FRAME OPTIONS: NATURAL WANLUT (NWO8) / NORDIC OAK (NO16) / ONYX OAK (OO15).