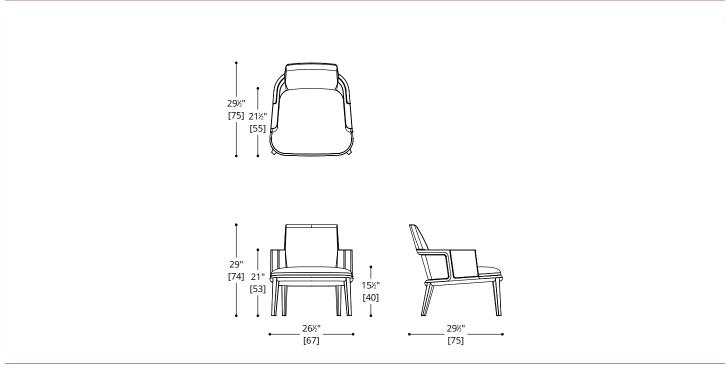

## HENLEY LOUNGE CHAIR

**LEGS** 

Standard Wood

COM Required: 4.6 m [5 yd]

COL Required: 8.4 m<sup>2</sup> [90 ft<sup>2</sup>]

ROLLING STOCK FRAME OPTIONS: NATURAL WANLUT (NWO8) / NORDIC OAK (NO16) / ONYX OAK (OO15).