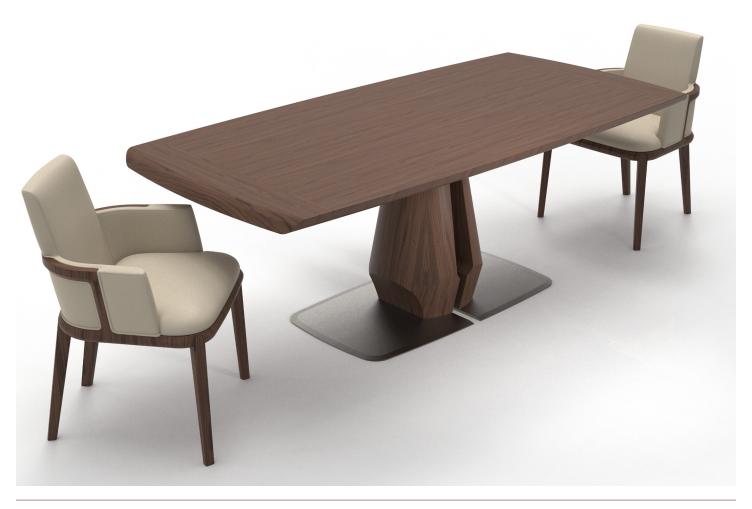

### HENLEY RECTANGULAR DINING TABLES

### TOP & BASE

Standard Walnut Standard Oak

### BASE PLATE

Standard Metal: Obsidian (SMO34), Brushed Aluminium (SMBA39), Polished Aluminium (SMPA38).

NOTES:

PLEASE CONFIRM DETAILS OF THIS TEAR SHEET WITH YOUR LOCAL SALES ASSOCIATE.