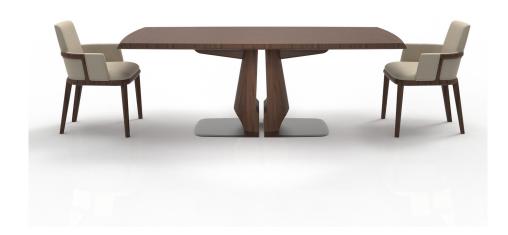

### HENLEY RECTANGULAR DINING TABLES

### TOP & BASE

Standard Walnut Standard Oak

### BASE PLATE

Standard Metal: Obsidian (SMO34), Brushed Aluminium (SMBA39), Polished Aluminium (SMPA38).

NOTES:

PLEASE CONFIRM DETAILS OF THIS TEAR SHEET WITH YOUR LOCAL SALES ASSOCIATE.