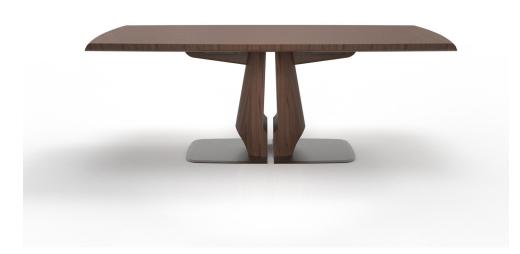

### HENLEY RECTANGULAR DINING TABLES

### TOP & BASE

Standard Walnut Standard Oak

### BASE PLATE

Standard Metal: Obsidian (SMO34), Brushed Aluminium (SMBA39), Polished Aluminium (SMPA38).

NOTES:

PLEASE CONFIRM DETAILS OF THIS TEAR SHEET WITH YOUR LOCAL SALES ASSOCIATE.