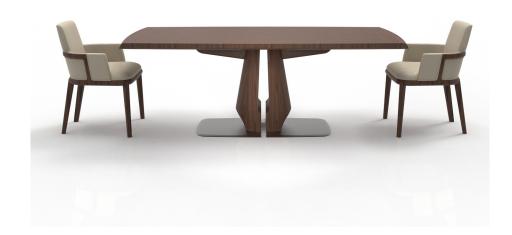

### HENLEY RECTANGULAR DINING TABLES

### TOP & BASE

Standard Walnut Standard Oak

### BASE PLATE

Standard Metal: Obsidian (SMO34), Brushed Aluminium (SMBA39), Polished Aluminium (SMPA38).

NOTES:

PLEASE CONFIRM DETAILS OF THIS TEAR SHEET WITH YOUR LOCAL SALES ASSOCIATE.