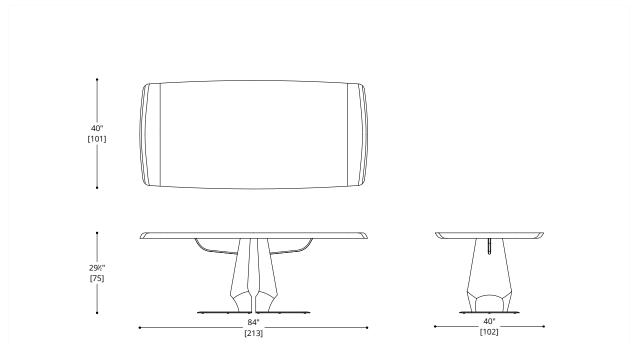

### HENLEY RECTANGULAR DINING TABLES

### TOP & BASE

Standard Walnut Standard Oak

### BASE PLATE

Standard Metal: Obsidian (SMO34), Brushed Aluminium (SMBA39), Polished Aluminium (SMPA38).

NOTES:

PLEASE CONFIRM DETAILS OF THIS TEAR SHEET WITH YOUR LOCAL SALES ASSOCIATE.