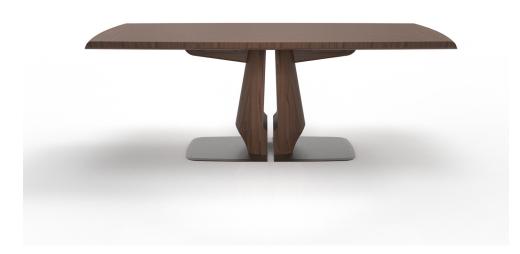

### HENLEY RECTANGULAR DINING TABLES

### TOP & BASE

Standard Walnut Standard Oak

### BASE PLATE

Standard Metal: Obsidian (SMO34), Brushed Aluminium (SMBA39), Polished Aluminium (SMPA38).

NOTES:

PLEASE CONFIRM DETAILS OF THIS TEAR SHEET WITH YOUR LOCAL SALES ASSOCIATE.