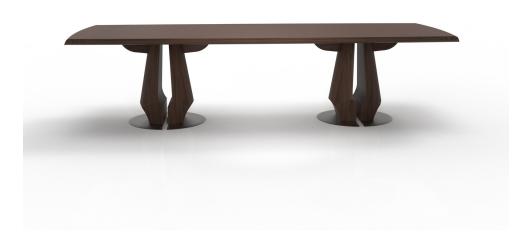

### HENLEY RECTANGULAR DINING TABLES

### TOP & BASE

Standard Walnut Standard Oak

### BASE PLATE

Standard Metal: Obsidian (SMO34), Brushed Aluminium (SMBA39), Polished Aluminium (SMPA38).

NOTES:

PLEASE CONFIRM DETAILS OF THIS TEAR SHEET WITH YOUR LOCAL SALES ASSOCIATE.