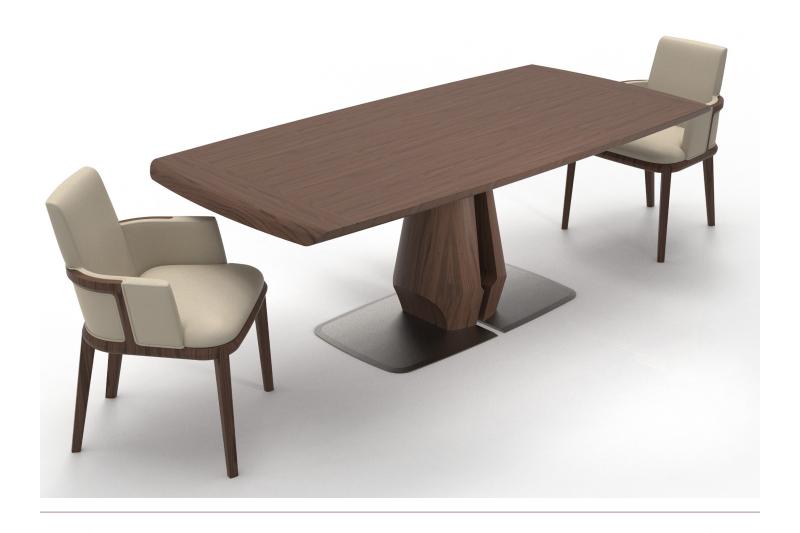

### HENLEY RECTANGULAR DINING TABLES

### TOP & BASE

Standard Walnut Standard Oak

### BASE PLATE

Standard Metal: Obsidian (SMO34), Brushed Aluminium (SMBA39), Polished Aluminium (SMPA38).

NOTES:

PLEASE CONFIRM DETAILS OF THIS TEAR SHEET WITH YOUR LOCAL SALES ASSOCIATE.