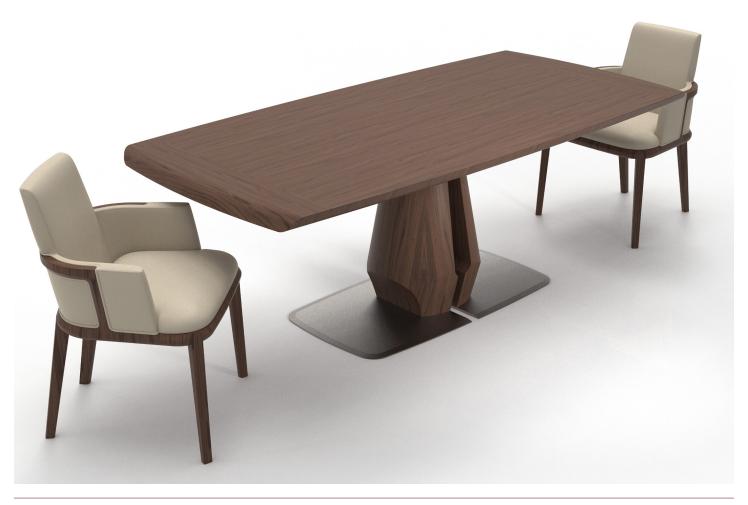

### HENLEY RECTANGULAR DINING TABLES

### TOP & BASE

Standard Walnut Standard Oak

### BASE PLATE

Standard Metal: Obsidian (SMO34), Brushed Aluminium (SMBA39), Polished Aluminium (SMPA38).

NOTES:

PLEASE CONFIRM DETAILS OF THIS TEAR SHEET WITH YOUR LOCAL SALES ASSOCIATE.