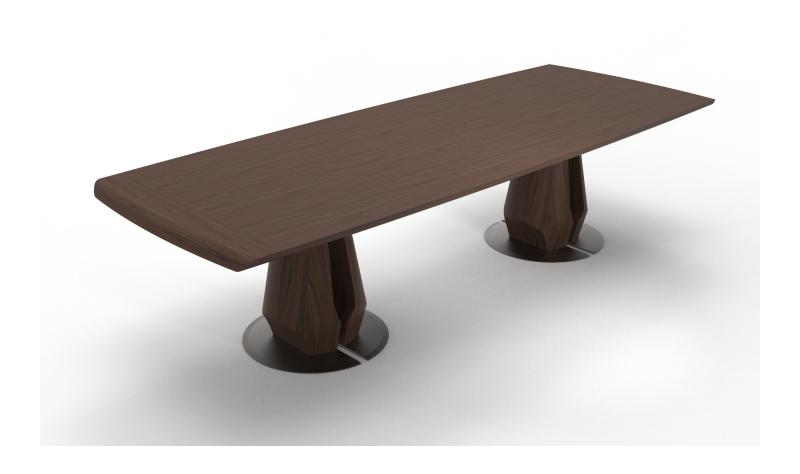

### HENLEY RECTANGULAR DINING TABLES

### TOP & BASE

Standard Walnut Standard Oak

### BASE PLATE

Standard Metal: Obsidian (SMO34), Brushed Aluminium (SMBA39), Polished Aluminium (SMPA38).

NOTES:

PLEASE CONFIRM DETAILS OF THIS TEAR SHEET WITH YOUR LOCAL SALES ASSOCIATE.