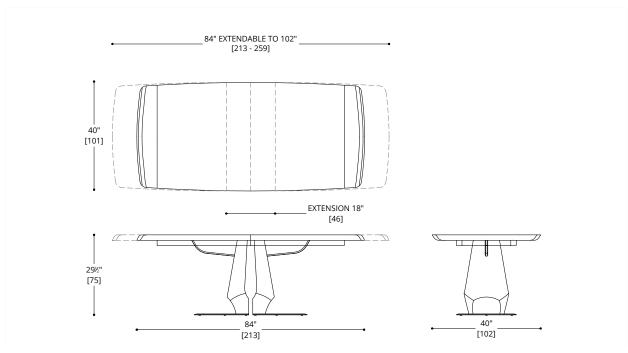

### HENLEY RECTANGULAR DINING TABLES

### TOP & BASE

Standard Walnut Standard Oak

### BASE PLATE

Standard Metal: Obsidian (SMO34), Brushed Aluminium (SMBA39), Polished Aluminium (SMPA38).

NOTES:

PLEASE CONFIRM DETAILS OF THIS TEAR SHEET WITH YOUR LOCAL SALES ASSOCIATE.