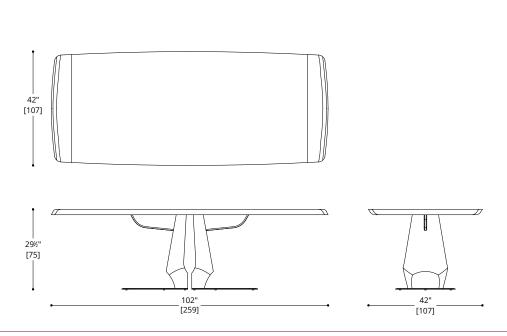

### HENLEY RECTANGULAR DINING TABLES

### TOP & BASE

Standard Walnut Standard Oak

### BASE PLATE

Standard Metal: Obsidian (SMO34), Brushed Aluminium (SMBA39), Polished Aluminium (SMPA38).

NOTES:

PLEASE CONFIRM DETAILS OF THIS TEAR SHEET WITH YOUR LOCAL SALES ASSOCIATE.