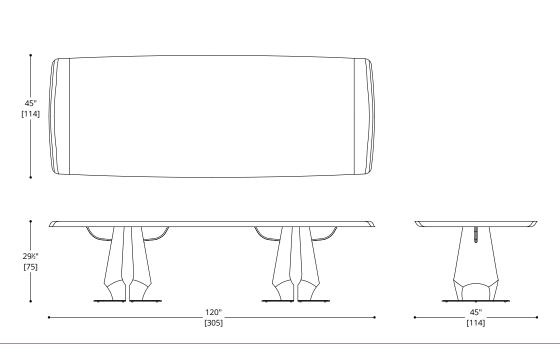

### HENLEY RECTANGULAR DINING TABLES

### TOP & BASE

Standard Walnut Standard Oak

### BASE PLATE

Standard Metal: Obsidian (SMO34), Brushed Aluminium (SMBA39), Polished Aluminium (SMPA38).

NOTES:

PLEASE CONFIRM DETAILS OF THIS TEAR SHEET WITH YOUR LOCAL SALES ASSOCIATE.