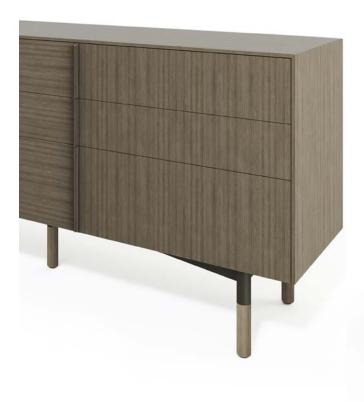

## **HEDGE LONG DRESSER/SERVER**

Inspired by Japanese Noren curtain panels that lend a peek of what's on the other side. The vertically integrated handle provides a pleasing pull and appears to peel back a curtain. Alternating grain direction on the doors subtly play across the lateral face.

## WOOD/FINISH

Case + Legs available in all TB standard wood and painted finishes

Metal Leg Armature available in TB Standard powder-coat finishes

Finish Options: Combine Wood + Painted finishes to suit:

- A Wood overall body, drawers/doors + legs
- B Wood body, interior + legs with painted drawers/doors
- C Painted overall body + drawers/doors with wood-finished legs
- $\ensuremath{\mathsf{D}}$  Painted body + interior with wood-finished drawers/doors + legs