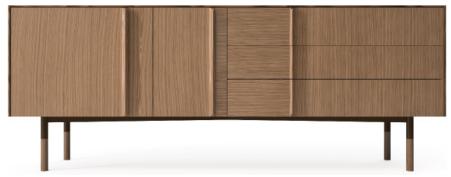

Long Dresser/Server with door and drawers

Long Dresser/Server with six drawers

## **HEDGE LONG DRESSER/SERVER**

Inspired by Japanese Noren curtain panels that lend a peek of what's on the other side. The vertically integrated handle provides a pleasing pull and appears to peel back a curtain. Alternating grain direction on the doors subtly play across the lateral face.

A piece for the Dining Room or the Bedroom.

Available in two standard configurations.

One with six drawers and the other with two doors and three drawers and adjustable shelves within.