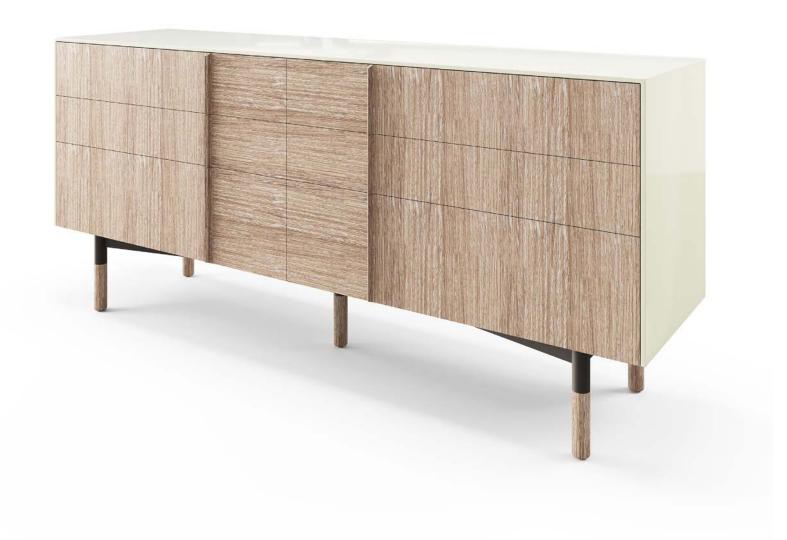

Long Dresser/Server with door and drawers

Long Dresser/Server with six drawers

## **HEDGE LONG DRESSER/SERVER**

Inspired by Japanese Noren curtain panels that lend a peek of what's on the other side. The vertically integrated handle provides a pleasing pull and appears to peel back a curtain. Alternating grain direction on the doors subtly play across the lateral face.

A piece for the Dining Room or the Bedroom.

Available in two standard configurations.

One with six drawers and the other with two doors and three drawers and adjustable shelves within.