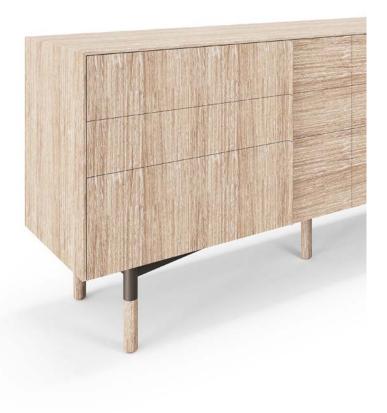

## **HEDGE LONG DRESSER/SERVER**

Inspired by Japanese Noren curtain panels that lend a peek of what's on the other side. The vertically integrated handle provides a pleasing pull and appears to peel back a curtain. Alternating grain direction on the doors subtly play across the lateral face.

## WOOD/FINISH

Case + Legs available in all TB standard wood and painted finishes

Metal Leg Armature available in TB Standard powder-coat finishes

Finish Options: Combine Wood + Painted finishes to suit:

- A Wood overall body, drawers/doors + legs
- B Wood body, interior + legs with painted drawers/doors
- C Painted overall body + drawers/doors with wood-finished legs
- $\ensuremath{\mathsf{D}}$  Painted body + interior with wood-finished drawers/doors + legs