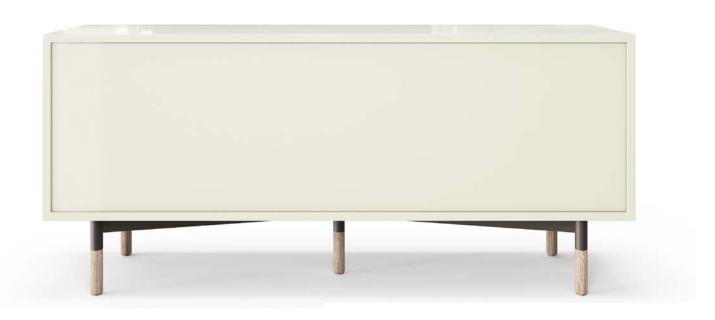

## WOOD/FINISH

Case + Legs available in all TB standard wood and painted finishes

Metal Leg Armature available in TB Standard powder-coat finishes

Finish Options: Combine Wood + Painted finishes to suit:

- A Wood overall body, drawers/doors + legs
- B Wood body, interior + legs with painted drawers/doors
- C Painted overall body + drawers/doors with wood-finished legs
- $\ensuremath{\mathsf{D}}$  Painted body + interior with wood-finished drawers/doors + legs