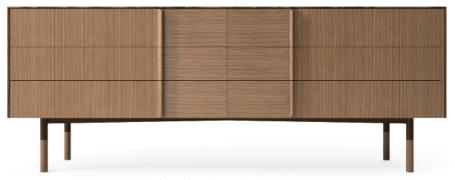

Long Dresser/Server with door and drawers

Long Dresser/Server with six drawers

A piece for the Dining Room or the Bedroom.

Available in two standard configurations.

One with six drawers and the other with two doors and three drawers and adjustable shelves within.