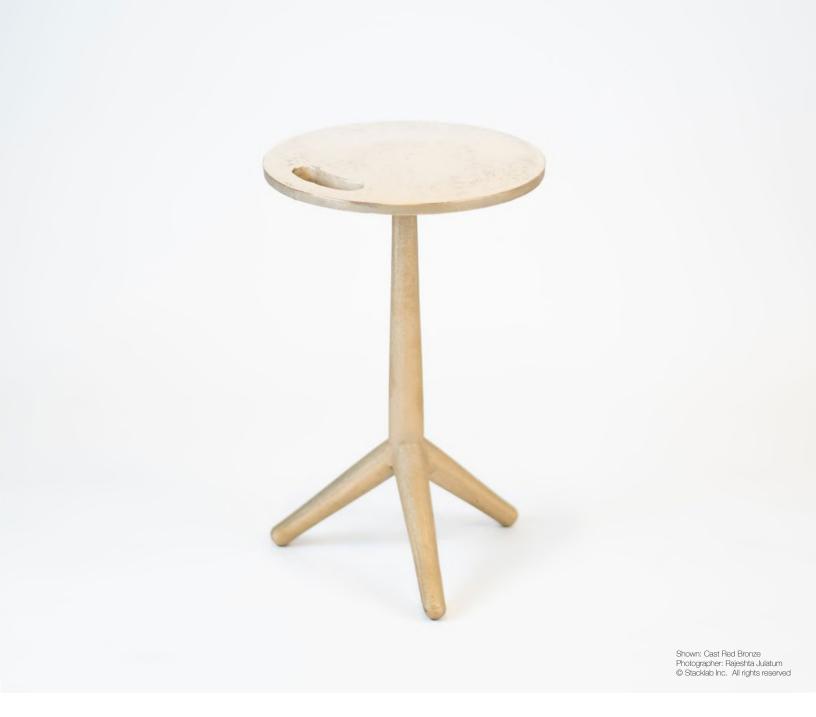

# Geppetto | 1-50

**Limited** 

A single, sculptural casting made using solid red bronze, intended for use as a stool or side table.

Honouring central-eastern Canada's manufacturing heritage, Geppetto was cast in sand- the same process used to produce machine parts for heavy industry. The sand-casting process produces faintly perceptible irregularities that enhance Gepetto's tactile appeal.

The base has a peened finish; the top is available in a mirror polished finish.