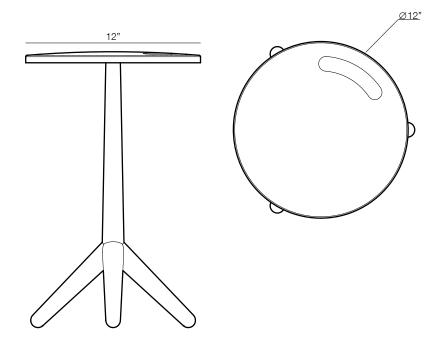

**Geppetto** | 1-50

STACKLAB| OBJECT



# Geppetto | 1-50

**Limited** 

A single, sculptural casting made using solid red bronze, intended for use as a stool or side table.

Honouring central-eastern Canada's manufacturing heritage, Geppetto was cast in sand- the same process used to produce machine parts for heavy industry. The sand-casting process produces faintly perceptible irregularities that enhance Gepetto's tactile appeal.

The base has a peened finish; the top is available in a mirror polished finish.

#### **Dimensions**

• 12" Dia. x 19" H

### **Materials & Finishes**

- · Cast Red Bronze with Mirror Polished Seat and Peened Base
- Cast Red Bronze with Mirror Polished Leathered Patina Seat and Peened Base
- \*Contact us for detailed material information.

#### Weight

•35 lbs.

#### **Lead Time**

• 12-14 weeks