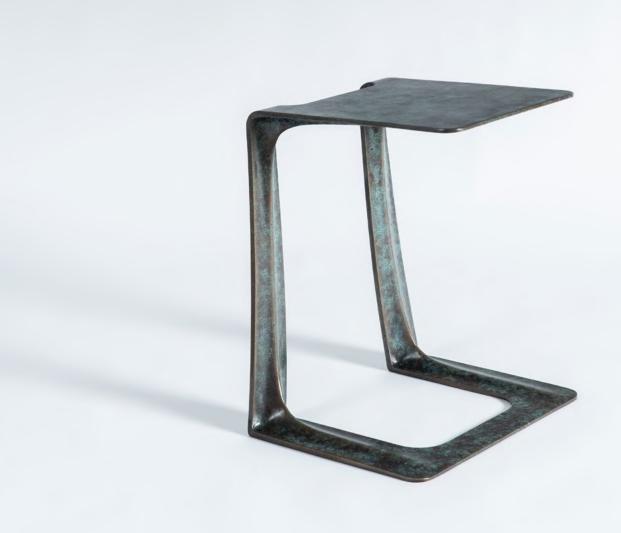

# **Garrison** | 134-140

The most recent addition to the Garrison Series is a Green/Black patina variant of the initial award-winning design conceived in early 2015. The Garrison is a sculptural casting intended for use as a stool or side table, derived from state-of-the-art digital design and fabrication technology.

Honouring central-eastern Canada's manufacturing heritage, the Garrison was cast in sand- the same process used to produce machine parts for heavy industry. The sand-casting process produces faintly perceptible irregularities that enhance the Garrison's tactile appeal.

### **Dimensions**

• 16" W x 14" D x 18" H

#### **Materials & Finishes**

· Cast Bronze with Green/Black Patina and Wax Finish \*Contact us for detailed material information.