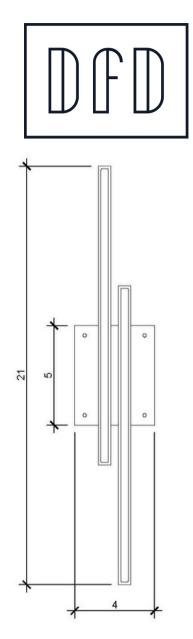

## FIXED WALL DOUBLE SOONCE

Sizes: 15" Blade Wall Projection: 10"

Aluminum Blade Finishes: Gloss White, Matte White, Gloss Black, Matte Black Satin Silver, Blackened Steel

Brass Blade Finishes: Brushed Brass, Patinated Brass, Oil Rubbed Bronze