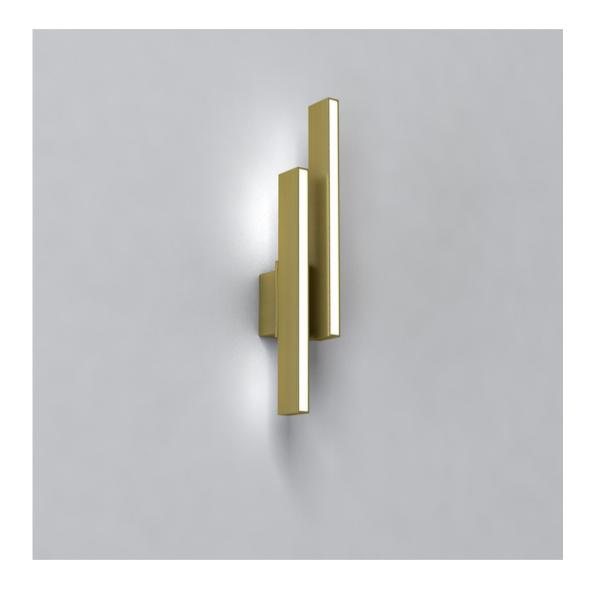

## FIXED WALL DOUBLE SOONCE

Sizes: 15" Blade Wall Projection: 10"

Aluminum Blade Finishes: Gloss White, Matte White, Gloss Black, Matte Black Satin Silver, Blackened Steel

Brass Blade Finishes: Brushed Brass, Patinated Brass, Oil Rubbed Bronze

Specifics: White LEDS 90+ CRI Color Temperature: Warm 2700K or Soft 3000K

750 Lumens per foot

6 Watts per foot

Dimming: ELV with optional o-10V or TRIAC

Custom capabilities available upon request UL Listing available upon request