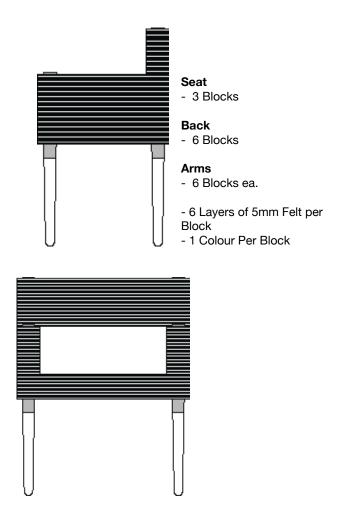

# Felt | Arm Chair

Unlimited

A plush seating surface and back made using off-cut/remnant layers of natural merino wool felt, held together with STACKLAB's signature plated steel clamping hardware. An interstitial plated steel brace identical in thickness to a felt layer, stiffens the stack to prevent racking.

# STEP 3

SELECT YOUR FELT MATERIAL, AND COLOUR SPECIFICATIONS FOR EACH BLOCK

<sup>\*</sup> Please note that colours may vary between production runs.