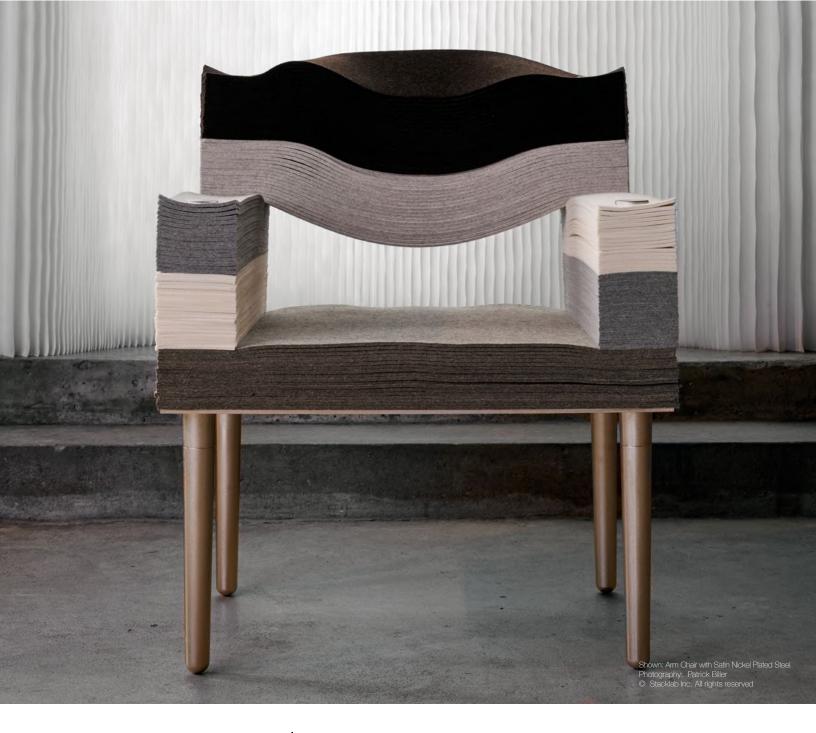

Felt Collection | Arm Chair

# Felt | Arm Chair

Unlimited

A plush seating surface and back made using off-cut/remnant layers of natural merino wool felt, held together with STACKLAB's signature plated steel clamping hardware. An interstitial plated steel brace identical in thickness to a felt layer, stiffens the stack to prevent racking.

Seat and back can be specified in square or radius.

Standard wood legs can be replaced with matching metal legs.

#### **Dimensions**

25 7/8" W x 20 9/16" D x 32" H (Square or Radius)

#### Weight

~80 lbs. (Varies)