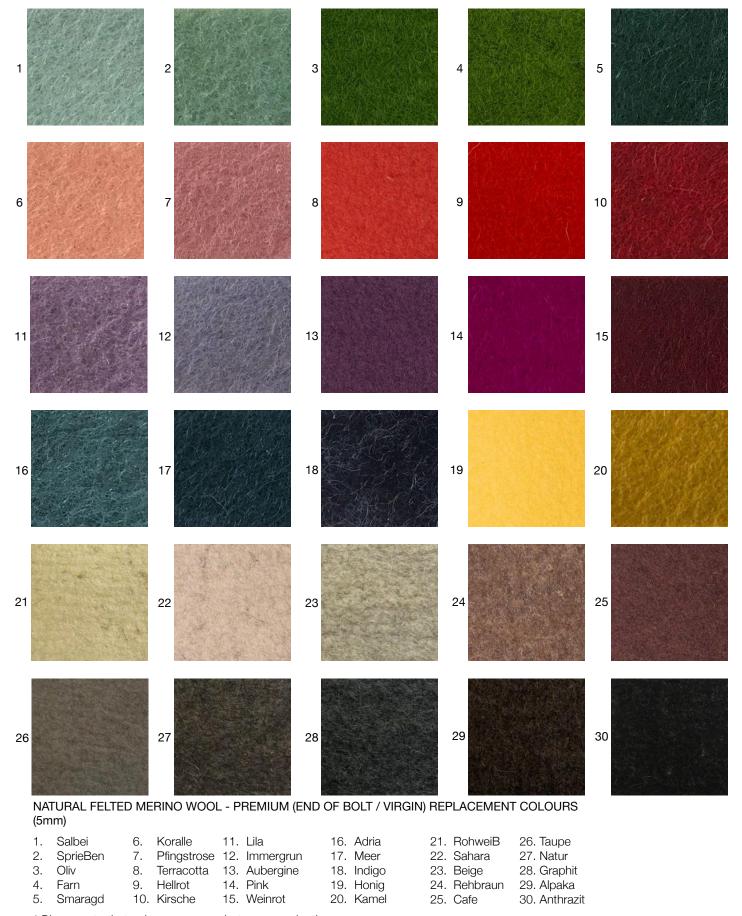

## Felt/PET Options:

- Premium Colours (End of Bolt and Virgin)
- · Premium Remnant Colours
- 60% Recycled Polyethylene Terephthalate (PET)\* \*PET CAN BE USED IN SEAT ONLY BELOW FIRST BLOCK

# STEP 3

SELECT YOUR FELT MATERIAL, AND COLOUR SPECIFICATIONS FOR EACH BLOCK

<sup>\*</sup> Please note that colours may vary between production runs.

# NATURAL FELTED MERINO WOOL - PREMIUM REMNANT (BASE) COLOURS (5mm)

Senf
Kiwi
Rost
Petrol
Ozean
WollweiB
WeiB
Gletscher
Asche
Graphit

<sup>\*</sup> Please note that colours may vary between production runs.