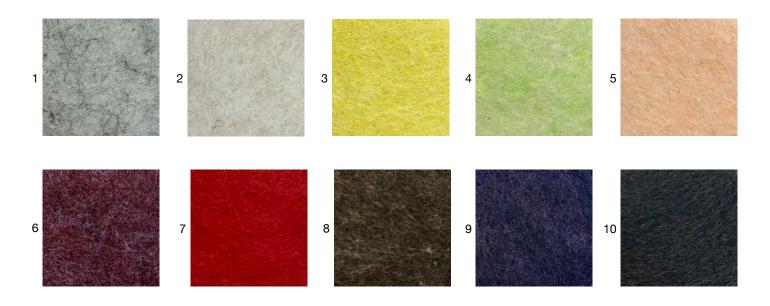

60% RECYCLED POLYETHYLENE TEREPHTHALATE (PET) \* PET CAN BE USED IN SEAT ONLY BELOW FIRST BLOCK (9mm)

Marble
Sand Dollar
Lemon
Maroon
Red
Earth Brown

4. Honey Dew5. Salmon9. Midnight blue10. Charcoal