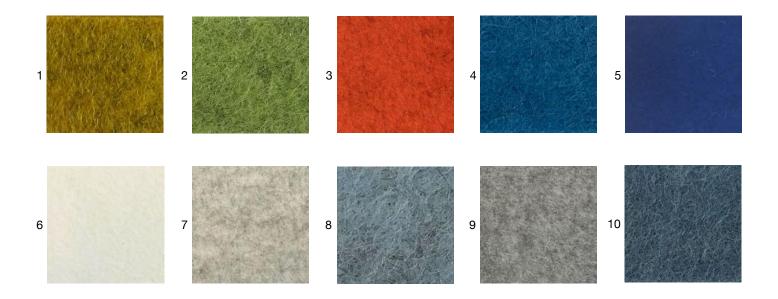

# NATURAL FELTED MERINO WOOL - PREMIUM REMNANT (BASE) COLOURS (5mm)

Senf
Kiwi
Rost
Petrol
Ozean
WollweiB
WeiB
Gletscher
Asche
Graphit

<sup>\*</sup> Please note that colours may vary between production runs.