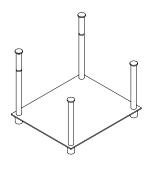

# Felt | Arm Chair

Unlimited

A plush seating surface and back made using off-cut/remnant layers of natural merino wool felt, held together with STACKLAB's signature plated steel clamping hardware. An interstitial plated steel brace identical in thickness to a felt layer, stiffens the stack to prevent racking.

Seat and back can be specified in square or radius.

Standard wood legs can be replaced with matching metal legs.

#### **Dimensions**

25 7/8" W x 20 9/16" D x 32" H (Square or Radius)