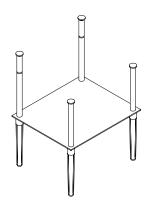

# Felt | Arm Chair

Unlimited

A plush seating surface and back made using off-cut/remnant layers of natural merino wool felt, held together with STACKLAB's signature plated steel clamping hardware. An interstitial plated steel brace identical in thickness to a felt layer, stiffens the stack to prevent racking.

Seat and back can be specified in square or radius.

Standard wood legs can be replaced with matching metal legs.

#### **Dimensions**

25 7/8" W x 20 9/16" D x 32" H (Square or Radius)