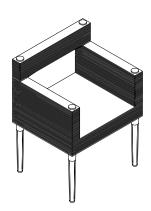

# Felt | Arm Chair

Unlimited

A plush seating surface and back made using off-cut/remnant layers of natural merino wool felt, held together with STACKLAB's signature plated steel clamping hardware. An interstitial plated steel brace identical in thickness to a felt layer, stiffens the stack to prevent racking.

Seat and back can be specified in square or radius.

Standard wood legs can be replaced with matching metal legs.

#### **Dimensions**

25 7/8" W x 20 9/16" D x 32" H (Square or Radius)