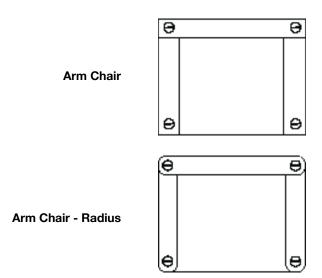

Seat and back can be specified in square or radius.

Standard wood legs can be replaced with matching metal legs.

#### **Dimensions**

25 7/8" W x 20 9/16" D x 32" H (Square or Radius)