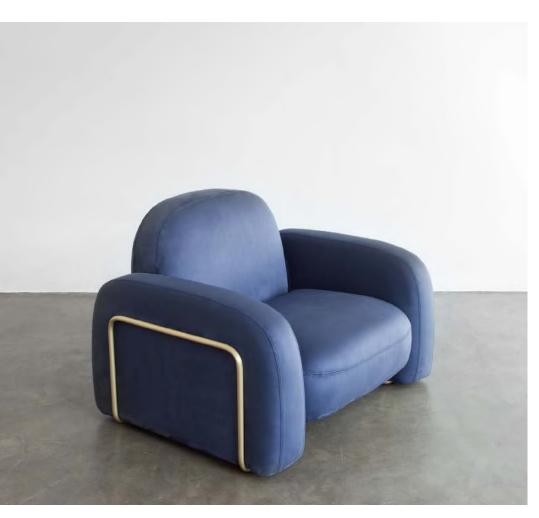

## Pipeline Fa Armchair

Metal M1, M2, M3, M4, M5, M6

Upholstery Novabuck® "suede" leather made in

Italy, scotch-guarded and washable. Available in Sable, Chamois, Bronze, Tundra, Indigo, Ardoise and Noir. Velvet: catalog available upon request.

Cushions Available in Semi-firm, Firm and

Extra-firm.

Sizes Cm: 138 L × 93 W × 78 H

Inches: 54 % L × 36 % W × 30 ¾ H

COM option available upon request and approval by our studio. Estimated yardage: 9.9 yd or 9 m. Additional