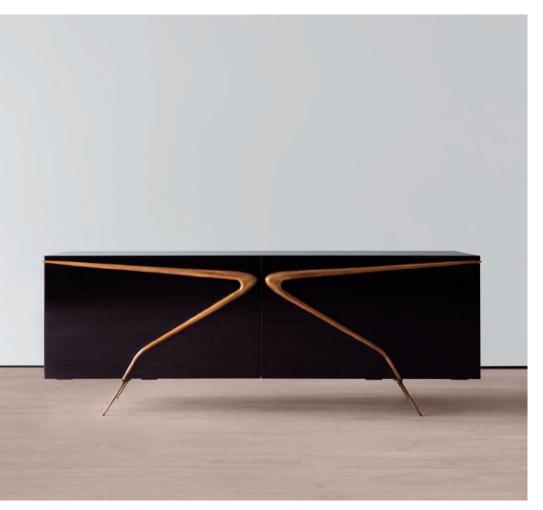

## Bestiaire Dragonfly Credenza

Lacquer L1, L2, L3, L4, L5, L6, L7, L8

Size Cm I 200 L  $\times$  45 W  $\times$  84 H

II 220 L  $\times$  45 W  $\times$  84 H

Inches I 78 3/4 L × 17 3/4 W × 33 H

II 86 ½ L × 17 ¾ W × 33 H