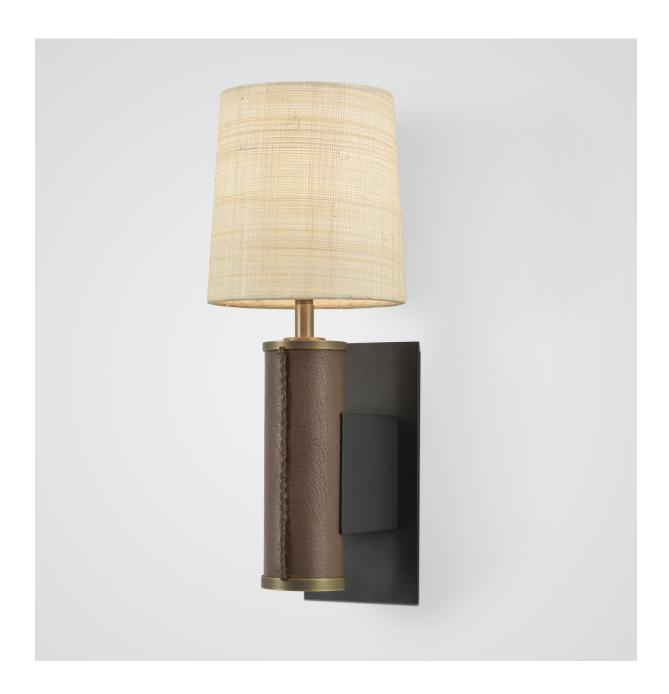

# DEL MAR SCONCE

PATINATED STEEL AND LIGHT ANTIQUE BRASS WITH BROWN LEATHER AND RAFFIA SHADE

# DEL MAR SCONCE

## 1202

HEIGHT: 13 1/2"

(34.3 CM)

WIDTH: 3 1/2"

(8.9 CM)

REQUIRES SINGLE SWITCH J-BOX

SHADE: 5" X 51/2" (12.7 X 13.9 CM)

PROJECTION: 4 3/4"

(10.2 CM)

BACKPLATE:4 1/2" DIA

(11.4 CM) GLOSS WHITE

WIRING: 1 CANDELABRA BASE

SOCKETS: 60 WATT MAX. EACH

RECOMMENDED BULB: 25 WATT,

WHITE G-16.5 GLOBE

J-BOX LOCATION: APPROX. 10"
(25.4 CM) FROM TOP OF SHADE

NOTES:

REQUIRES SINGLE SWITCH J BOX