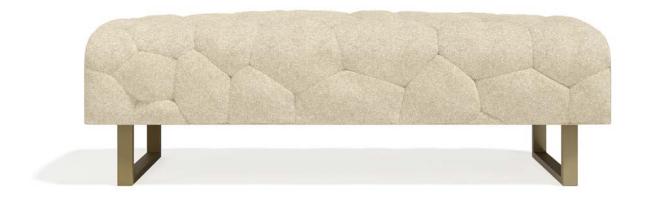

## CLOUDBOX SEATING-CUMULUS BENCH

Long, low and comfortable: another cloud in the Cumulus Constellation.

The unique random-quilted pattern envelopes the Cumulus Bench. This elongated seating floats low to the ground, held down by the metal runner legs and rests easy at the foot of a bed, in the entry or anywhere one might want to perch on a cloud.