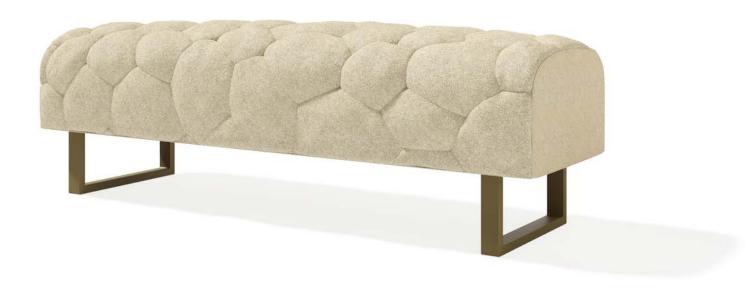

## CLOUDBOX SEATING-CUMULUS BENCH

Long, low and comfortable: another cloud in the Cumulus Constellation.

The unique random-quilted pattern envelopes the Cumulus Bench. This elongated seating floats low to the ground, held down by the metal runner legs and rests easy at the foot of a bed, in the entry or anywhere one might want to perch on a cloud.