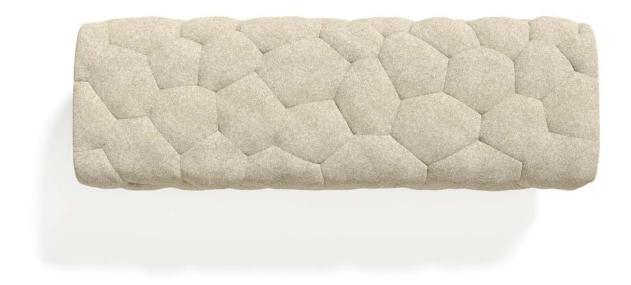

## CLOUDBOX SEATING-CUMULUS BENCH

Long, low and comfortable: another cloud in the Cumulus Constellation.

The unique random-quilted pattern envelopes the Cumulus Bench. This elongated seating floats low to the ground, held down by the metal runner legs and rests easy at the foot of a bed, in the entry or anywhere one might want to perch on a cloud.