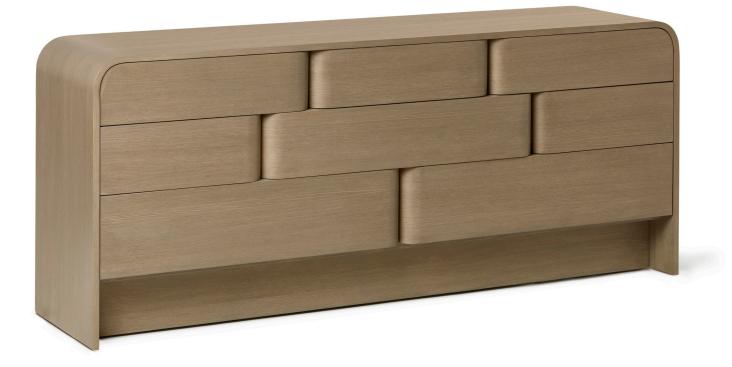

## COCOON

Dresser

Gentle gestures of enfolding curves.

The top surface cascades off the sides in one piece embracing the 8 tucked-in drawer sections.

Shown with all surfaces in wood.

Also available with 100% Wool Felt drawer faces to add a hushed softness to the round forms.

Push-to-open drawers maintain its clean, minimal appearance.

## DIMENSIONS

66"L x 18.5"D x 32"H w/eight drawers 78"L x 18.5"D x 32"H w/eight drawers (Shown in photo) 86"L x 18.5"D x 32"H w/nine drawers

Materials/Finishes options Body is available in all TB standard woods finishes. Drawer Faces available in Wood or covered in 100% Wool Felt. Felt available in nine standard colors. COCOON