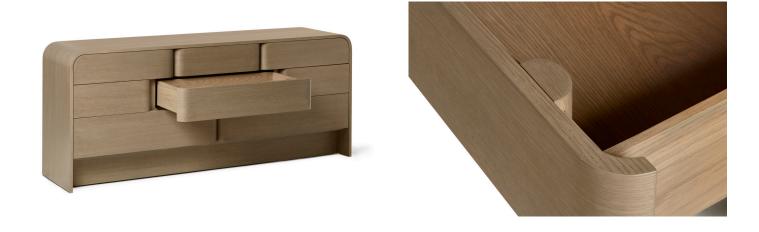

COCOON









## COCOON

Dresser

Gentle gestures of enfolding curves.

The top surface cascades off the sides in one piece embracing the 8 tucked-in drawer sections.

Shown with all surfaces in wood.

Also available with 100% Wool Felt drawer faces to add a hushed softness to the round forms.

Push-to-open drawers maintain its clean, minimal appearance.

## DIMENSIONS

66"L x 18.5"D x 32"H w/eight drawers 78"L x 18.5"D x 32"H w/eight drawers (Shown in photo) 86"L x 18.5"D x 32"H w/nine drawers

Materials/Finishes options Body is available in all TB standard woods finishes. Drawer Faces available in Wood or covered in 100% Wool Felt. Felt available in nine standard colors. COCOON