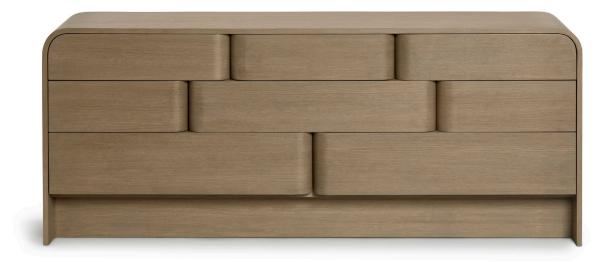

## COCOON

Dresser

Gentle gestures of enfolding curves.

The top surface cascades off the sides in one piece embracing the 8 tucked-in drawer sections.

Shown with all surfaces in wood.

Also available with 100% Wool Felt drawer faces to add a hushed softness to the round forms.

## DIMENSIONS

66"L x 18.5"D x 32"H w/eight drawers 78"L x 18.5"D x 32"H w/eight drawers (Shown in photo) 86"L x 18.5"D x 32"H w/nine drawers

Materials/Finishes options Body is available in all TB standard woods finishes. Drawer Faces available in Wood or covered in 100% Wool Felt. Felt available in nine standard colors. COCOON