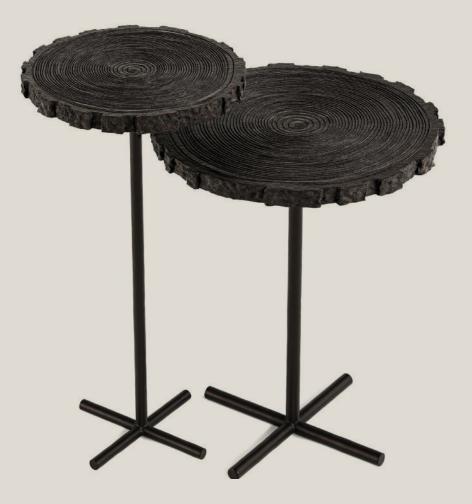

## TORIA WALL SCONCE

CALDER SIDE TABLE

Juxtaposing forms of beauty is at the heart of Brian Chaaban's contemplative design. Whether it is organic forms blended with references to brutalism, or nature inspired silhouettes in their softest and hardest forms — these influences make an impression on my line of premium bronzewares and home furnishings. After years of primarily using the lost wax-casting method for developing bronze forms, my work has now expanded to include brass, cast glass, marble, upholstery and lighting elements. The range of new materials reflects the growth of concept within the work I produce, expressing more versatility in design with each new piece.