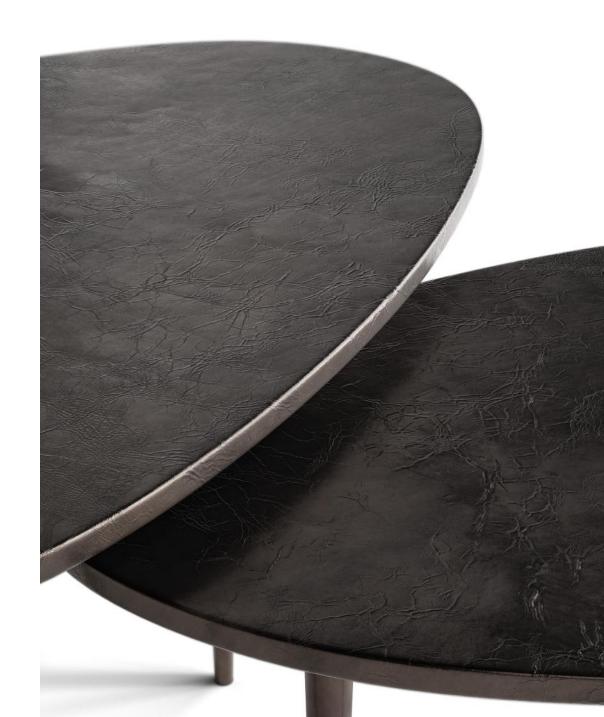

## TORIA WALL SCONCE

CALDER SIDE TABLE

Juxtaposing forms of beauty is at the heart of Brian Chaaban's contemplative design. Whether it is organic forms blended with references to brutalism, or nature inspired silhouettes in their softest and hardest forms — these influences make an impression on my line of premium bronzewares and home furnishings. After years of primarily using the lost wax-casting method for developing bronze forms, my work has now expanded to include brass, cast glass, marble, upholstery and lighting elements. The range of new materials reflects the growth of concept within the work I produce, expressing more versatility in design with each new piece.