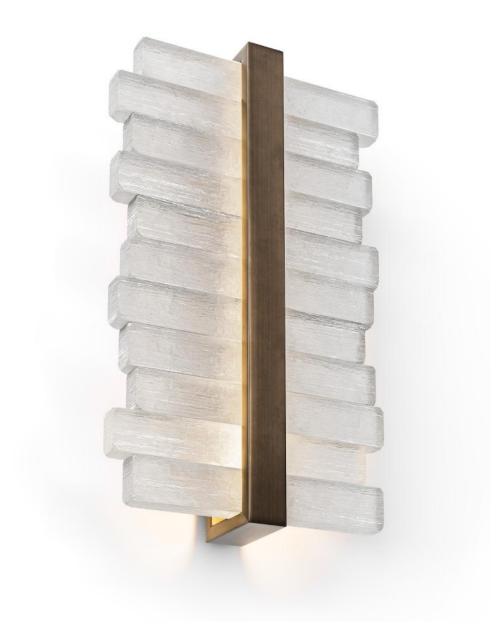

# CHAABAN DESIGNS

- 1. WILDER SIDE TABLE
- 2. CAMBIUM SIDE TABLES
- 3. FOND STOOL
- 4. DENALI SIDE TABLE
- 5. OMNIA DINING TABLE
- 6. HOODOO SCULPTURES
- 7. THISTLE COFFEE TABLES
- 8. PIKE BENCH (DOUBLE)
- 9. PIKE OTTOMAN
- 10. PIKE BENCH (SINGLE)
- 11. SELENE WALL SCONCE
- 12. ALTA SCONCE
- 13. FORESTER CANDLESTICKS
- 14. BRUTE SIDE TABLE
- 15. TORIA WALL SCONCE
- 16. PETRAS CHAIR
- 17. COVE SIDE TABLE
- 18. CALDER SIDE TABLE