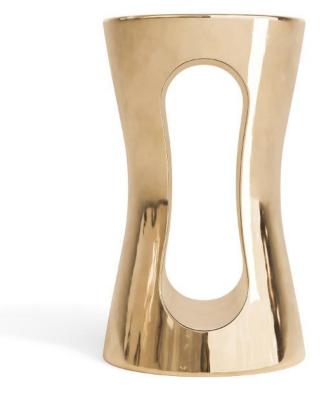

# CHAABAN DESIGNS

- 1. WILDER SIDE TABLE
- 2. CAMBIUM SIDE TABLES
- 3. FOND STOOL
- 4. DENALI SIDE TABLE
- 5. OMNIA DINING TABLE
- 6. HOODOO SCULPTURES
- 7. THISTLE COFFEE TABLES
- 8. PIKE BENCH (DOUBLE)
- 9. PIKE OTTOMAN
- 10. PIKE BENCH (SINGLE)
- 11. SELENE WALL SCONCE
- 12. ALTA SCONCE
- 13. FORESTER CANDLESTICKS
- 14. BRUTE SIDE TABLE
- 15. TORIA WALL SCONCE
- 16. PETRAS CHAIR
- 17. COVE SIDE TABLE
- 18. CALDER SIDE TABLE