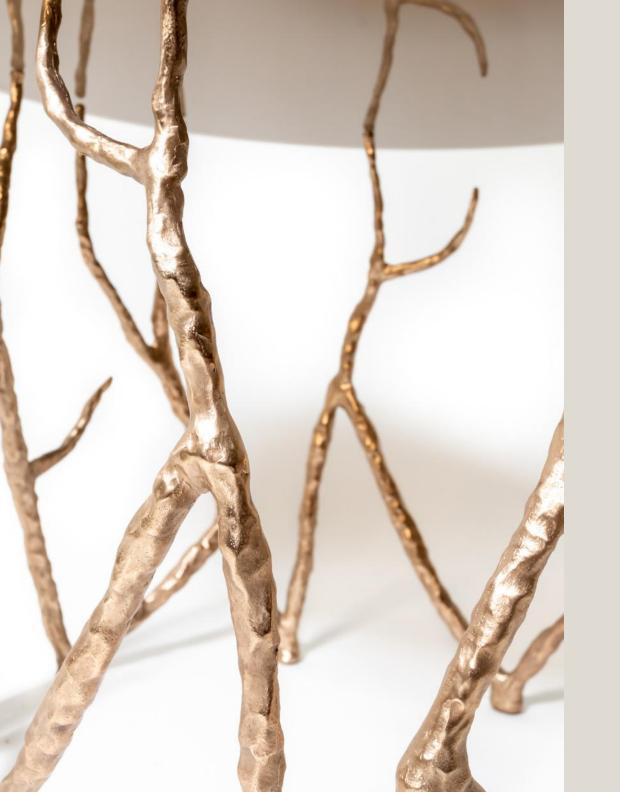

# CHAABAN DESIGNS



- 1. WILDER SIDE TABLE
- 2. CAMBIUM SIDE TABLES
- 3. FOND STOOL
- 4. DENALI SIDE TABLE
- 5. OMNIA DINING TABLE
- 6. HOODOO SCULPTURES
- 7. THISTLE COFFEE TABLES
- 8. PIKE BENCH (DOUBLE)
- 9. PIKE OTTOMAN
- 10. PIKE BENCH (SINGLE)
- 11. SELENE WALL SCONCE
- 12. ALTA SCONCE
- 13. FORESTER CANDLESTICKS
- 14. BRUTE SIDE TABLE
- 15. TORIA WALL SCONCE
- 16. PETRAS CHAIR
- 17. COVE SIDE TABLE
- 18. CALDER SIDE TABLE





WILDER SIDE TABLE





#### CAMBIUM SIDE TABLES











# DENALI SIDE TABLE



# OMNIA DINING TABLE







HOODOO SCULPTURES



THISTLE COFFEE TABLES





PIKE BENCH (DOUBLE)



















# FORESTER CANDLESTICKS





## BRUTE SIDE TABLE

## TORIA WALL SCONCE













CALDER SIDE TABLE

Juxtaposing forms of beauty is at the heart of Brian Chaaban's contemplative design. Whether it is organic forms blended with references to brutalism, or nature inspired silhouettes in their softest and hardest forms — these influences make an impression on my line of premium bronzewares and home furnishings. After years of primarily using the lost wax-casting method for developing bronze forms, my work has now expanded to include brass, cast glass, marble, upholstery and lighting elements.