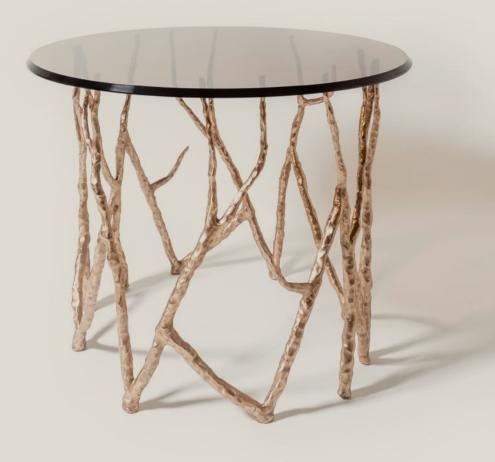

# CHAABAN DESIGNS



- 1. WILDER SIDE TABLE
- 2. CAMBIUM SIDE TABLES
- 3. FOND STOOL
- 4. DENALI SIDE TABLE
- 5. OMNIA DINING TABLE
- 6. HOODOO SCULPTURES
- 7. THISTLE COFFEE TABLES
- 8. PIKE BENCH (DOUBLE)
- 9. PIKE OTTOMAN
- 10. PIKE BENCH (SINGLE)
- 11. SELENE WALL SCONCE
- 12. ALTA SCONCE
- 13. FORESTER CANDLESTICKS
- 14. BRUTE SIDE TABLE
- 15. TORIA WALL SCONCE
- 16. PETRAS CHAIR
- 17. COVE SIDE TABLE
- 18. CALDER SIDE TABLE





WILDER SIDE TABLE





#### CAMBIUM SIDE TABLES











# DENALI SIDE TABLE



# OMNIA DINING TABLE







HOODOO SCULPTURES



THISTLE COFFEE TABLES





PIKE BENCH (DOUBLE)



















# FORESTER CANDLESTICKS





## BRUTE SIDE TABLE

## TORIA WALL SCONCE













CALDER SIDE TABLE

Juxtaposing forms of beauty is at the heart of Brian Chaaban's contemplative design. Whether it is organic forms blended with references to brutalism, or nature inspired silhouettes in their softest and hardest forms — these influences make an impression on my line of premium bronzewares and home furnishings. After years of primarily using the lost wax-casting method for developing bronze forms, my work has now expanded to include brass, cast glass, marble, upholstery and lighting elements. Th