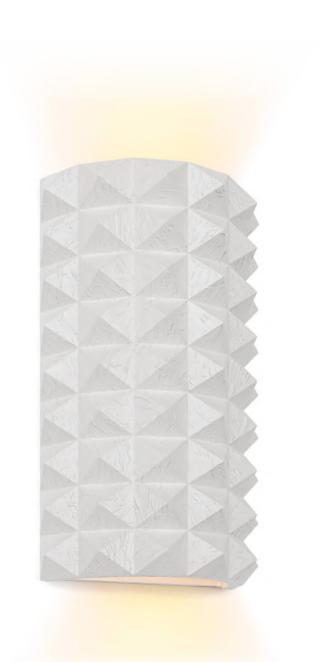

## TORIA WALL SCONCE

CALDER SIDE TABLE

Juxtaposing forms of beauty is at the heart of Brian Chaaban's contemplative design. Whether it is organic forms blended with references to brutalism, or nature inspired silhouettes in their softest and hardest forms — these influences make an impression on my line of premium bronzewares and home furnishings. After years of primarily using the lost wax-casting method for developing bronze forms, my work has now expanded to include brass, cast glass, marble, upholstery and lighting elements. The range of new materials reflects the growth of concept within the work I produce, expressing more versatility in design with each new piece.