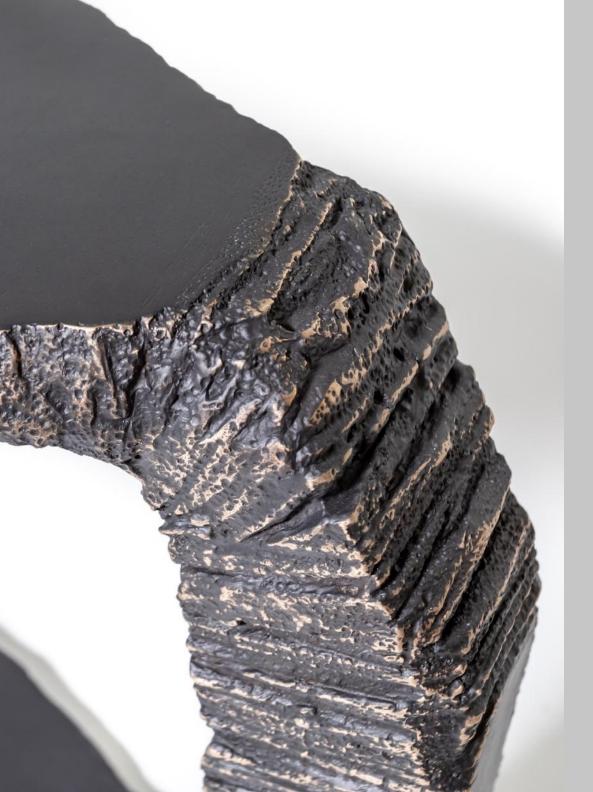

# CHAABAN DESIGNS



- 1. WILDER SIDE TABLE
- 2. CAMBIUM SIDE TABLES
- 3. FOND STOOL
- 4. DENALI SIDE TABLE
- 5. OMNIA DINING TABLE
- 6. HOODOO SCULPTURES
- 7. THISTLE COFFEE TABLES
- 8. PIKE BENCH (DOUBLE)
- 9. PIKE OTTOMAN
- 10. PIKE BENCH (SINGLE)
- 11. SELENE WALL SCONCE
- 12. ALTA SCONCE
- 13. FORESTER CANDLESTICKS
- 14. BRUTE SIDE TABLE
- 15. TORIA WALL SCONCE
- 16. PETRAS CHAIR
- 17. COVE SIDE TABLE
- 18. CALDER SIDE TABLE





WILDER SIDE TABLE





#### CAMBIUM SIDE TABLES











# DENALI SIDE TABLE



# OMNIA DINING TABLE







HOODOO SCULPTURES



THISTLE COFFEE TABLES





PIKE BENCH (DOUBLE)



















# FORESTER CANDLESTICKS





## BRUTE SIDE TABLE

## TORIA WALL SCONCE













CALDER SIDE TABLE

Juxtaposing forms of beauty is at the heart of Brian Chaaban's contemplative design. Whether it is organic forms blended with references to brutalism, or nature inspired silhouettes in their softest and hardest forms — these influences make an impression on my line of premium bronzewares and home furnishings. After years of primarily using the lost wax-casting method for developing bronze forms, my work has now expanded to include brass, cast glass, marble, upholstery and lighting elements. The range of new materials reflects the growth of concept within the work I produce, expressing more versatility in design with each new piece.

The CHAABAN DESIGNS Collection – Inspired by Nature, Captured by Bronze



#### WWW.CHAABAN-DESIGNS.COM