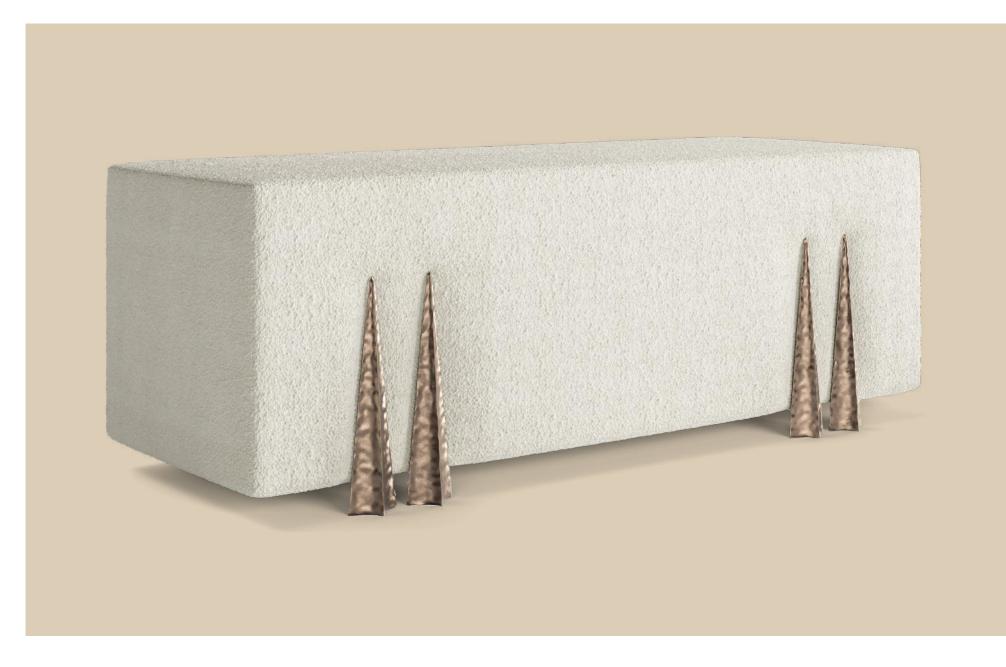

# CHAABAN DESIGNS



- 1. WILDER SIDE TABLE
- 2. CAMBIUM SIDE TABLES
- 3. FOND STOOL
- 4. DENALI SIDE TABLE
- 5. OMNIA DINING TABLE
- 6. HOODOO SCULPTURES
- 7. THISTLE COFFEE TABLES
- 8. PIKE BENCH (DOUBLE)
- 9. PIKE OTTOMAN
- 10. PIKE BENCH (SINGLE)
- 11. SELENE WALL SCONCE
- 12. ALTA SCONCE
- 13. FORESTER CANDLESTICKS
- 14. BRUTE SIDE TABLE
- 15. TORIA WALL SCONCE
- 16. PETRAS CHAIR
- 17. COVE SIDE TABLE
- 18. CALDER SIDE TABLE





WILDER SIDE TABLE





#### CAMBIUM SIDE TABLES











# DENALI SIDE TABLE



# OMNIA DINING TABLE







HOODOO SCULPTURES



THISTLE COFFEE TABLES





PIKE BENCH (DOUBLE)



















# FORESTER CANDLESTICKS





## BRUTE SIDE TABLE

## TORIA WALL SCONCE













CALDER SIDE TABLE

Juxtaposing forms of beauty is at the heart of Brian Chaaban's contemplative design. Whether it is organic forms blended with references to brutalism, or nature inspired silhouettes in their softest and hardest forms — these influences make an impression on my line of premium bronzewares and home furnishings. After years of primarily using the lost wax-casting method for developing bronze forms, my work has now expanded to include brass, cast glass, marble, upholstery and lighting elements. The range of new materials reflects the growth of concept within the work I produce, expressing more versatility in design with each new piece.

The CHAABAN DES