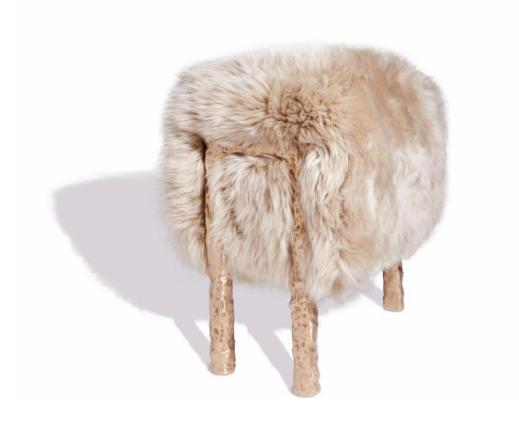

# CHAABAN DESIGNS



- 1. WILDER SIDE TABLE
- 2. CAMBIUM SIDE TABLES
- 3. FOND STOOL
- 4. DENALI SIDE TABLE
- 5. OMNIA DINING TABLE
- 6. HOODOO SCULPTURES
- 7. THISTLE COFFEE TABLES
- 8. PIKE BENCH (DOUBLE)
- 9. PIKE OTTOMAN
- 10. PIKE BENCH (SINGLE)
- 11. SELENE WALL SCONCE
- 12. ALTA SCONCE
- 13. FORESTER CANDLESTICKS
- 14. BRUTE SIDE TABLE
- 15. TORIA WALL SCONCE
- 16. PETRAS CHAIR
- 17. COVE SIDE TABLE
- 18. CALDER SIDE TABLE





WILDER SIDE TABLE





#### CAMBIUM SIDE TABLES











# DENALI SIDE TABLE



# OMNIA DINING TABLE







HOODOO SCULPTURES



THISTLE COFFEE TABLES





PIKE BENCH (DOUBLE)



















# FORESTER CANDLESTICKS





## BRUTE SIDE TABLE

## TORIA WALL SCONCE













CALDER SIDE TABLE

Juxtaposing forms of beauty is at the heart of Brian Chaaban's contemplative design. Whether it is organic forms blended with references to brutalism, or nature inspired silhouettes in their softest and hardest forms — these influences make an impression on my line of premium bronzewares and home furnishings. After years of primarily using the lost wax-casting method for developing bronze forms, my work has now expanded to include brass, cast glass, marble, upholstery and lighting elements. The range of new materials reflects the growth of con