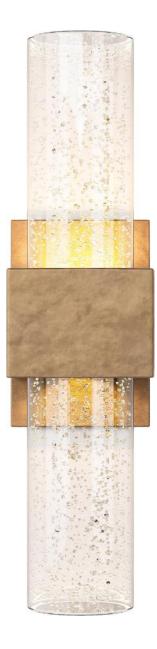

# CHAABAN DESIGNS

- 1. WILDER SIDE TABLE
- 2. CAMBIUM SIDE TABLES
- 3. FOND STOOL
- 4. DENALI SIDE TABLE
- 5. OMNIA DINING TABLE
- 6. HOODOO SCULPTURES
- 7. THISTLE COFFEE TABLES
- 8. PIKE BENCH (DOUBLE)
- 9. PIKE OTTOMAN
- 10. PIKE BENCH (SINGLE)
- 11. SELENE WALL SCONCE
- 12. ALTA SCONCE
- 13. FORESTER CANDLESTICKS
- 14. BRUTE SIDE TABLE
- 15. TORIA WALL SCONCE
- 16. PETRAS CHAIR
- 17. COVE SIDE TABLE
- 18. CALDER SIDE TABLE