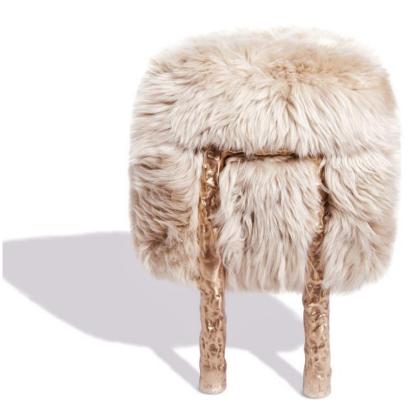

# CHAABAN DESIGNS



- 1. WILDER SIDE TABLE
- 2. CAMBIUM SIDE TABLES
- 3. FOND STOOL
- 4. DENALI SIDE TABLE
- 5. OMNIA DINING TABLE
- 6. HOODOO SCULPTURES
- 7. THISTLE COFFEE TABLES
- 8. PIKE BENCH (DOUBLE)
- 9. PIKE OTTOMAN
- 10. PIKE BENCH (SINGLE)
- 11. SELENE WALL SCONCE
- 12. ALTA SCONCE
- 13. FORESTER CANDLESTICKS
- 14. BRUTE SIDE TABLE
- 15. TORIA WALL SCONCE
- 16. PETRAS CHAIR
- 17. COVE SIDE TABLE
- 18. CALDER SIDE TABLE





WILDER SIDE TABLE





#### CAMBIUM SIDE TABLES











# DENALI SIDE TABLE



# OMNIA DINING TABLE







HOODOO SCULPTURES



THISTLE COFFEE TABLES





PIKE BENCH (DOUBLE)



















# FORESTER CANDLESTICKS





## BRUTE SIDE TABLE

## TORIA WALL SCONCE













CALDER SIDE TABLE

Juxtaposing forms of beauty is at the heart of Brian Chaaban's contemplative design. Whether it is organic forms blended with references to brutalism, or nature inspired silhouettes in their softest and hardest forms — these influences make an impression on my line of premium bronzewares and home furnishings. After years of primarily using the lost wax-casting method for developing bronze forms, my work has now expanded to include brass, cast glass, marble, upholstery and lighting elements. The range of new materials reflects the growth of conce