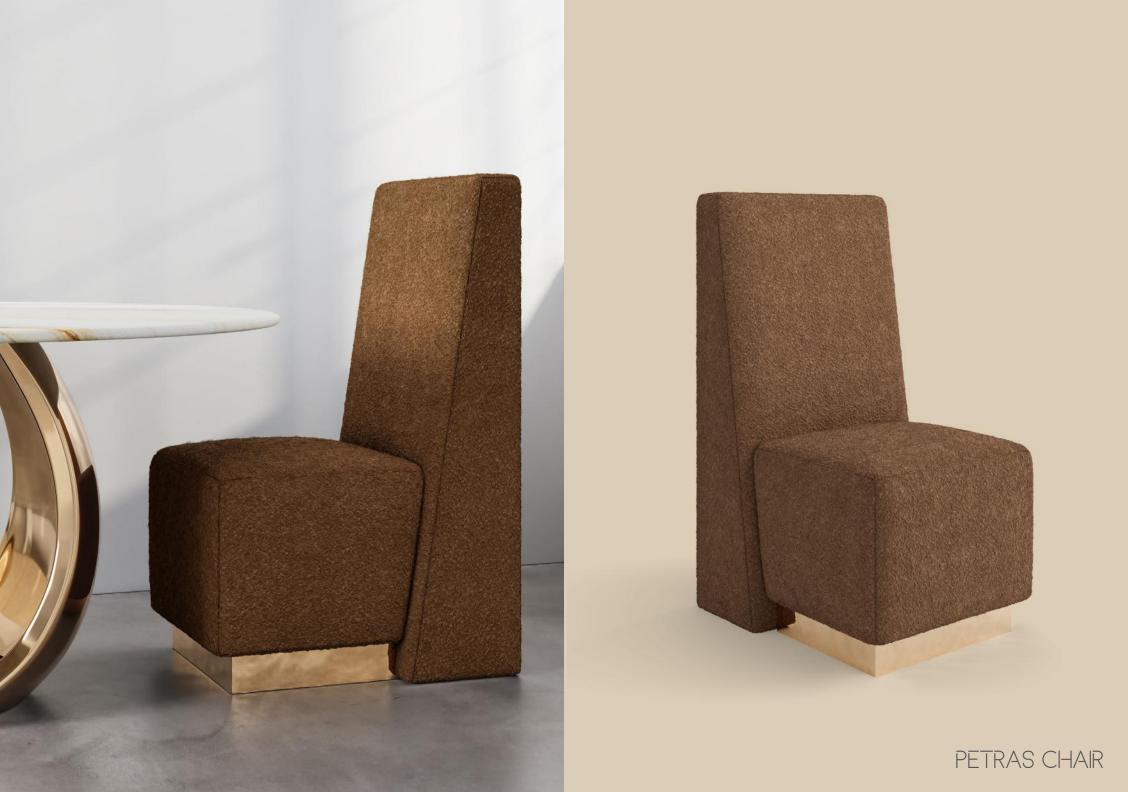

# CHAABAN DESIGNS

- 1. WILDER SIDE TABLE
- 2. CAMBIUM SIDE TABLES
- 3. FOND STOOL
- 4. DENALI SIDE TABLE
- 5. OMNIA DINING TABLE
- 6. HOODOO SCULPTURES
- 7. THISTLE COFFEE TABLES
- 8. PIKE BENCH (DOUBLE)
- 9. PIKE OTTOMAN
- 10. PIKE BENCH (SINGLE)
- 11. SELENE WALL SCONCE
- 12. ALTA SCONCE
- 13. FORESTER CANDLESTICKS
- 14. BRUTE SIDE TABLE
- 15. TORIA WALL SCONCE
- 16. PETRAS CHAIR
- 17. COVE SIDE TABLE
- 18. CALDER SIDE TABLE