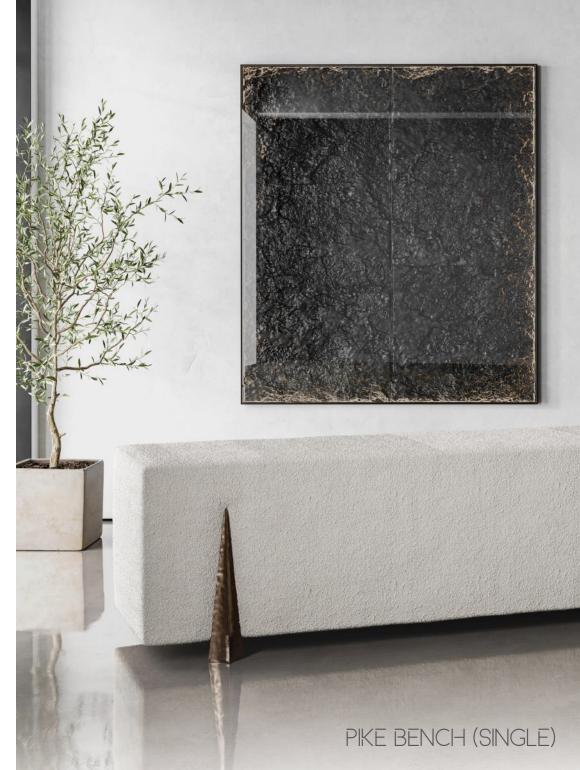

# CHAABAN DESIGNS

- 1. WILDER SIDE TABLE
- 2. CAMBIUM SIDE TABLES
- 3. FOND STOOL
- 4. DENALI SIDE TABLE
- 5. OMNIA DINING TABLE
- 6. HOODOO SCULPTURES
- 7. THISTLE COFFEE TABLES
- 8. PIKE BENCH (DOUBLE)
- 9. PIKE OTTOMAN
- 10. PIKE BENCH (SINGLE)
- 11. SELENE WALL SCONCE
- 12. ALTA SCONCE
- 13. FORESTER CANDLESTICKS
- 14. BRUTE SIDE TABLE
- 15. TORIA WALL SCONCE
- 16. PETRAS CHAIR
- 17. COVE SIDE TABLE
- 18. CALDER SIDE TABLE