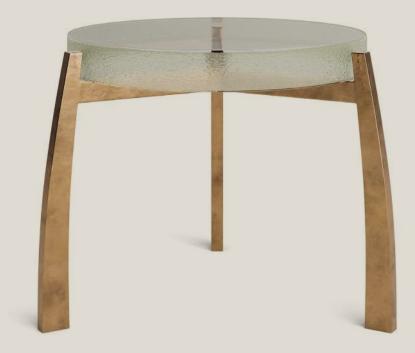

# CHAABAN DESIGNS



- 1. WILDER SIDE TABLE
- 2. CAMBIUM SIDE TABLES
- 3. FOND STOOL
- 4. DENALI SIDE TABLE
- 5. OMNIA DINING TABLE
- 6. HOODOO SCULPTURES
- 7. THISTLE COFFEE TABLES
- 8. PIKE BENCH (DOUBLE)
- 9. PIKE OTTOMAN
- 10. PIKE BENCH (SINGLE)
- 11. SELENE WALL SCONCE
- 12. ALTA SCONCE
- 13. FORESTER CANDLESTICKS
- 14. BRUTE SIDE TABLE
- 15. TORIA WALL SCONCE
- 16. PETRAS CHAIR
- 17. COVE SIDE TABLE
- 18. CALDER SIDE TABLE





WILDER SIDE TABLE





#### CAMBIUM SIDE TABLES











# DENALI SIDE TABLE



# OMNIA DINING TABLE







HOODOO SCULPTURES



THISTLE COFFEE TABLES





PIKE BENCH (DOUBLE)



















# FORESTER CANDLESTICKS





## BRUTE SIDE TABLE

## TORIA WALL SCONCE













CALDER SIDE TABLE

Juxtaposing forms of beauty is at the heart of Brian Chaaban's contemplative design. Whether it is organic forms blended with references to brutalism, or nature inspired silhouettes in their softest and hardest forms — these influences make an impression on my line of premium bronzewares and home furnishings. After years of primarily using the lost wax-casting method for developing bronze forms, my work has now expanded to include brass, cast glass, marble, upholstery and lighting elements. The range of new materials reflects the growth of concept wit