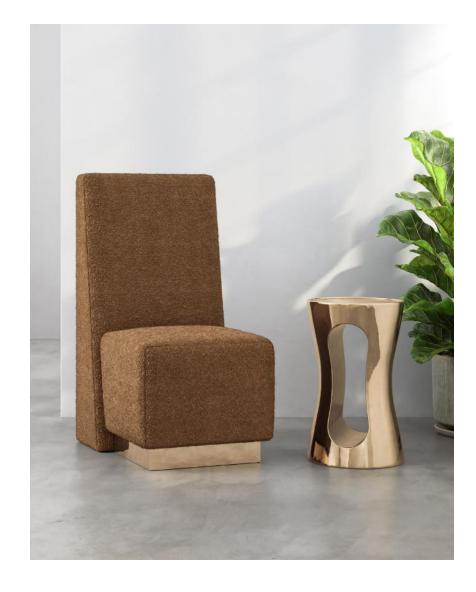

# CHAABAN DESIGNS

- 1. WILDER SIDE TABLE
- 2. CAMBIUM SIDE TABLES
- 3. FOND STOOL
- 4. DENALI SIDE TABLE
- 5. OMNIA DINING TABLE
- 6. HOODOO SCULPTURES
- 7. THISTLE COFFEE TABLES
- 8. PIKE BENCH (DOUBLE)
- 9. PIKE OTTOMAN
- 10. PIKE BENCH (SINGLE)
- 11. SELENE WALL SCONCE
- 12. ALTA SCONCE
- 13. FORESTER CANDLESTICKS
- 14. BRUTE SIDE TABLE
- 15. TORIA WALL SCONCE
- 16. PETRAS CHAIR
- 17. COVE SIDE TABLE
- 18. CALDER SIDE TABLE