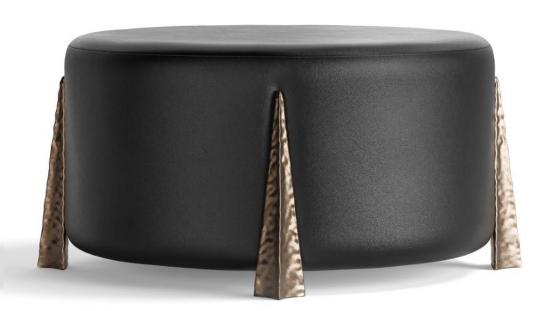

# CHAABAN DESIGNS

- 1. WILDER SIDE TABLE
- 2. CAMBIUM SIDE TABLES
- 3. FOND STOOL
- 4. DENALI SIDE TABLE
- 5. OMNIA DINING TABLE
- 6. HOODOO SCULPTURES
- 7. THISTLE COFFEE TABLES
- 8. PIKE BENCH (DOUBLE)
- 9. PIKE OTTOMAN
- 10. PIKE BENCH (SINGLE)
- 11. SELENE WALL SCONCE
- 12. ALTA SCONCE
- 13. FORESTER CANDLESTICKS
- 14. BRUTE SIDE TABLE
- 15. TORIA WALL SCONCE
- 16. PETRAS CHAIR
- 17. COVE SIDE TABLE
- 18. CALDER SIDE TABLE