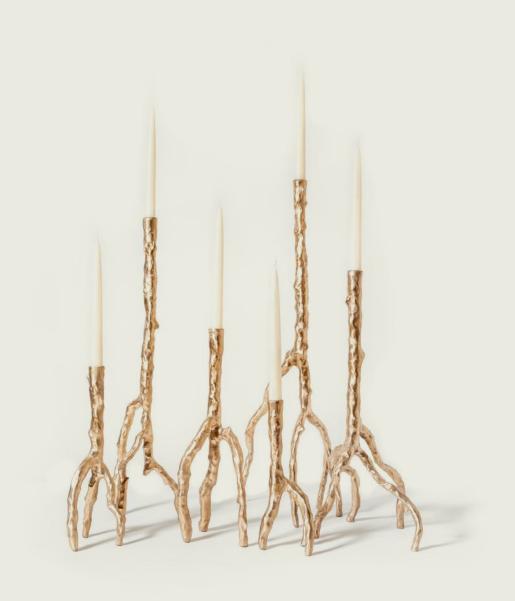

# CHAABAN DESIGNS



- 1. WILDER SIDE TABLE
- 2. CAMBIUM SIDE TABLES
- 3. FOND STOOL
- 4. DENALI SIDE TABLE
- 5. OMNIA DINING TABLE
- 6. HOODOO SCULPTURES
- 7. THISTLE COFFEE TABLES
- 8. PIKE BENCH (DOUBLE)
- 9. PIKE OTTOMAN
- 10. PIKE BENCH (SINGLE)
- 11. SELENE WALL SCONCE
- 12. ALTA SCONCE
- 13. FORESTER CANDLESTICKS
- 14. BRUTE SIDE TABLE
- 15. TORIA WALL SCONCE
- 16. PETRAS CHAIR
- 17. COVE SIDE TABLE
- 18. CALDER SIDE TABLE





WILDER SIDE TABLE





#### CAMBIUM SIDE TABLES











# DENALI SIDE TABLE



# OMNIA DINING TABLE







HOODOO SCULPTURES



THISTLE COFFEE TABLES





PIKE BENCH (DOUBLE)



















# FORESTER CANDLESTICKS





## BRUTE SIDE TABLE

## TORIA WALL SCONCE













CALDER SIDE TABLE

Juxtaposing forms of beauty is at the heart of Brian Chaaban's contemplative design. Whether it is organic forms blended with references to brutalism, or nature inspired silhouettes in their softest and hardest forms — these influences make an impression on my line of premium bronzewares and home furnishings. After years of primarily using the lost wax-casting method for developing bronze forms, my work has now expanded to include brass, cast glass, marble, upholstery and lighting elements. The range of new materials reflects the growth of concept within the work I produce, expressing more versatility in design with each new piece.

The CHAABAN DESIGNS Collection – Inspired by Nature,