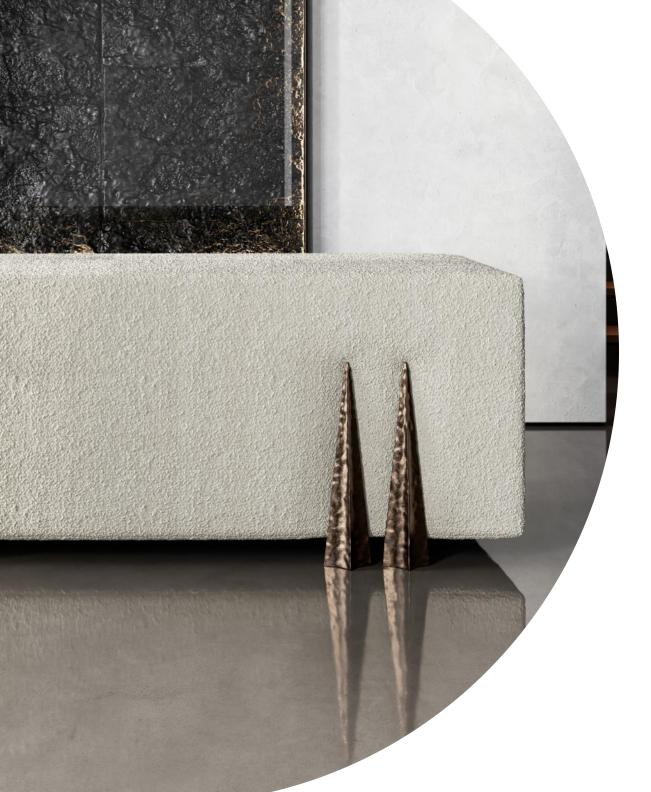

# CHAABAN DESIGNS



- 1. WILDER SIDE TABLE
- 2. CAMBIUM SIDE TABLES
- 3. FOND STOOL
- 4. DENALI SIDE TABLE
- 5. OMNIA DINING TABLE
- 6. HOODOO SCULPTURES
- 7. THISTLE COFFEE TABLES
- 8. PIKE BENCH (DOUBLE)
- 9. PIKE OTTOMAN
- 10. PIKE BENCH (SINGLE)
- 11. SELENE WALL SCONCE
- 12. ALTA SCONCE
- 13. FORESTER CANDLESTICKS
- 14. BRUTE SIDE TABLE
- 15. TORIA WALL SCONCE
- 16. PETRAS CHAIR
- 17. COVE SIDE TABLE
- 18. CALDER SIDE TABLE





WILDER SIDE TABLE





#### CAMBIUM SIDE TABLES











# DENALI SIDE TABLE



# OMNIA DINING TABLE







HOODOO SCULPTURES



THISTLE COFFEE TABLES





PIKE BENCH (DOUBLE)



















# FORESTER CANDLESTICKS





## BRUTE SIDE TABLE

## TORIA WALL SCONCE













CALDER SIDE TABLE

Juxtaposing forms of beauty is at the heart of Brian Chaaban's contemplative des