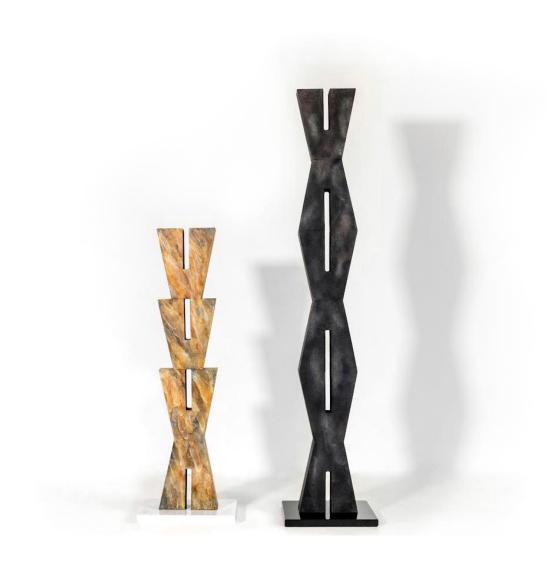

# OMNIA DINING TABLE

HOODOO SCULPTURES

THISTLE COFFEE TABLES

PIKE BENCH (DOUBLE)