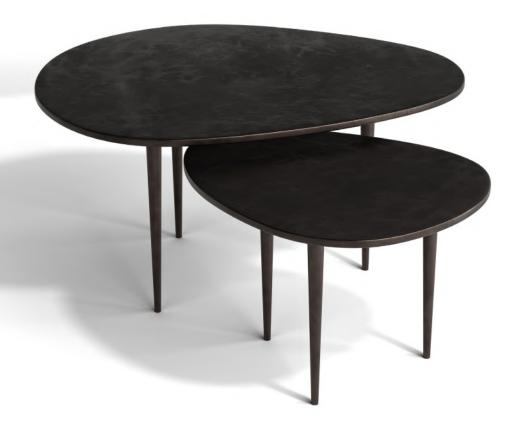

## TORIA WALL SCONCE

CALDER SIDE TABLE

Juxtaposing forms of beauty is at the heart of Brian Chaaban's contemplative design. Whether it is organic forms blended with references to brutalism, or nature inspired silhouettes in their softest and hardest forms — these influences make an impression on my line of premium bronzewares and home furnishings. After years of primarily using the lost wax-casting method for developing bronze forms, my work has now expanded to include brass, cast glass, marble, upholstery and lighting elements. The range of new materials reflects the growth of concept within the work I produce, expressing more versatility in design with each new piece.