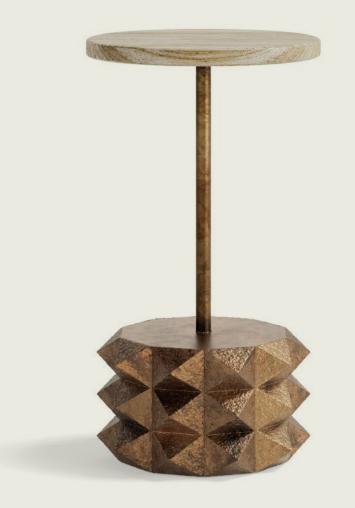

# CHAABAN DESIGNS



- 1. WILDER SIDE TABLE
- 2. CAMBIUM SIDE TABLES
- 3. FOND STOOL
- 4. DENALI SIDE TABLE
- 5. OMNIA DINING TABLE
- 6. HOODOO SCULPTURES
- 7. THISTLE COFFEE TABLES
- 8. PIKE BENCH (DOUBLE)
- 9. PIKE OTTOMAN
- 10. PIKE BENCH (SINGLE)
- 11. SELENE WALL SCONCE
- 12. ALTA SCONCE
- 13. FORESTER CANDLESTICKS
- 14. BRUTE SIDE TABLE
- 15. TORIA WALL SCONCE
- 16. PETRAS CHAIR
- 17. COVE SIDE TABLE
- 18. CALDER SIDE TABLE





WILDER SIDE TABLE





#### CAMBIUM SIDE TABLES











# DENALI SIDE TABLE



# OMNIA DINING TABLE







HOODOO SCULPTURES



THISTLE COFFEE TABLES





PIKE BENCH (DOUBLE)



















# FORESTER CANDLESTICKS





## BRUTE SIDE TABLE

## TORIA WALL SCONCE













CALDER SIDE TABLE

Juxtaposing forms of beauty is at the heart of Brian Chaaban's contemplative design. Whether it is organic forms blended with references to brutalism, or nature inspired silhouettes in their softest and hardest forms — these influences make an impression on my line of premium bronzewares and home furnishings. After years of primarily using the lost wax-casting method for developing bronze forms, my work has now expanded to include brass, cast glass, marble, upholstery and lighting elements. The range of new materials reflects the growth of concept within the work I produce, expressing more versatility in design with each new piece.

The CHAABAN DESIGNS Collection – Inspired by Nature, Captured by Bronze



#### W