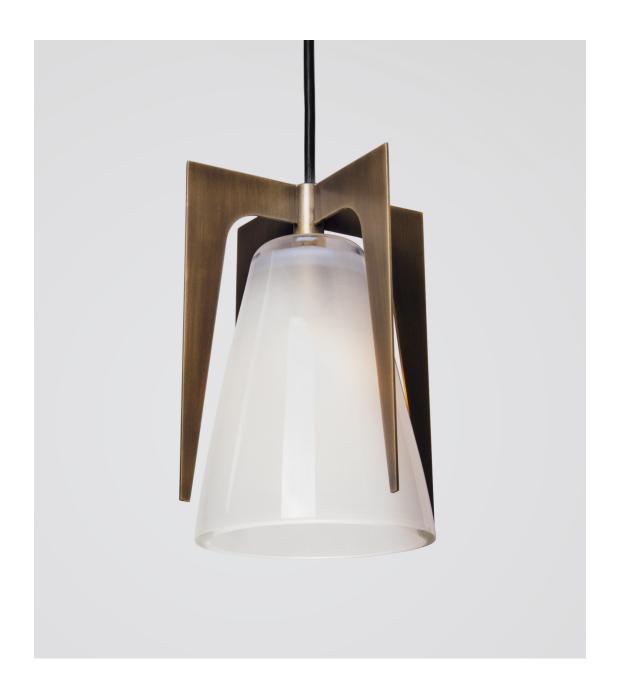

# CARILLON SINGLE PENDANT

LIGHT ANTIQUE BRASS WITH CLEAR FROSTED GLASS

### CARILLON SINGLE PENDANT

#### SINGLE-LIGHT

#### 4053A

HEIGHT: 9" (22.9 CM)
WIDTH: 6 3/4" (14.0 CM)
DEPTH: 6 3/4" (14.0 CM)
OAH: 60" (152.4 CM)

CEILING CANOPY: 4 3/4" DIA.

(12.1 DIA.)

WEIGHT: APPROX. 10 LBS.
WIRING: 1 CANDELABRA-BASE
SOCKET, 60 WATT MAX.

RECOMMENDED BULB: CLEAR T-6 OR T-6.5

#### **METAL FINISHES**

BRUSHED BRASS LIGHT ANTIQUE BRASS DARK ANTIQUE BRASS MATTE BRASS POLISHED NICKEL

SATIN NICKEL
OIL RUBBED BRONZE
GLOSS WHITE POWDER COAT
MATTE BLACK POWDER COAT

#### **GLASS SHADE**

PATINATED STEEL

COLOR (CHOOSE ONE)

CLEAR SMOKE

TEXTURE (CHOOSE ONE)

SMOOTH FROSTED (INSIDE)

NOTE:

ALL SHADES ARE HAND-BLOWN AND WILL VARY IN SIZE AND THICKNESS.
FROSTED FINISH WILL LIGHTEN COLOR