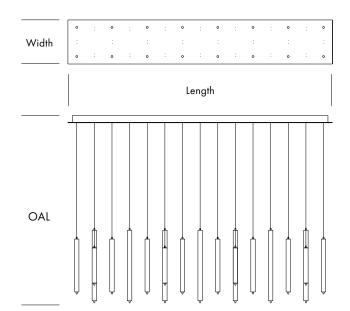

# CANDLE PENDANT LINEAR







## CANDLE PENDANT LINEAR

Exquisite machined brass tubes in 8", 12", 16" lengths suspended by pairs of insulated electrical wire. All components are meticulously hand crafted and finished. Each fixture is made to order and is customizable.

#### SPECIFICATIONS:

## **DIMENSIONS**

BACKPLATE L 52" W 10" D 1.5"

### **WEIGHT**

80 LBS\*

#### LAMPING

10 WATT T3 JC XENON CLEAR 12V 100 CRI 2800K

(2 PER CANDLE) 380 WATT TOTAL DIMMABLE WITH ELECTRONIC LOW-VOLTAGE DIMMER



# STANDARD CANDLE FINISHES:

AGED BRONZE, OIL RUBBED BRONZE, SATIN BRASS, AGED STAINLESS STEEL, SATIN STAINLESS STEEL, BLACKENED STEEL, BLACK ENAMEL PAINT, WHITE ENAMEL PAINT

## SPECIAL ORDER CANDLE FINISHES:

\*POLISHED BRASS, \*POLISHED STAINLESS STEEL (NICKEL ALTERNATIVE)

## STANDARD BACKPLATE FINISHES:

AGED STAINLESS STEEL, SATIN STAINLESS STEEL, BLACKENED STEEL, BLACK ENAMEL PAINT, WHITE ENAMEL PAINT

# SPECIAL ORDER BACKPLATE FINISHES:

\*AGED BRONZE, \*OIL RUBBED BRONZE, \*SATIN BRASS, \*POLISHED BRASS, \*POLISHED STAINLESS STEEL (NICKEL ALTERNATIVE)

## \*\*PAINT TO MATCH CEILING COLOR

### MODEL SHOWN:

CANDLE PENDANT LINEAR 19-10 X 52 - WITH AGED BRONZE CANDLES AND BLACKENED STEEL BACKPLATE

Each fixture is made to order and is customizable. Hand applied finishes are subject