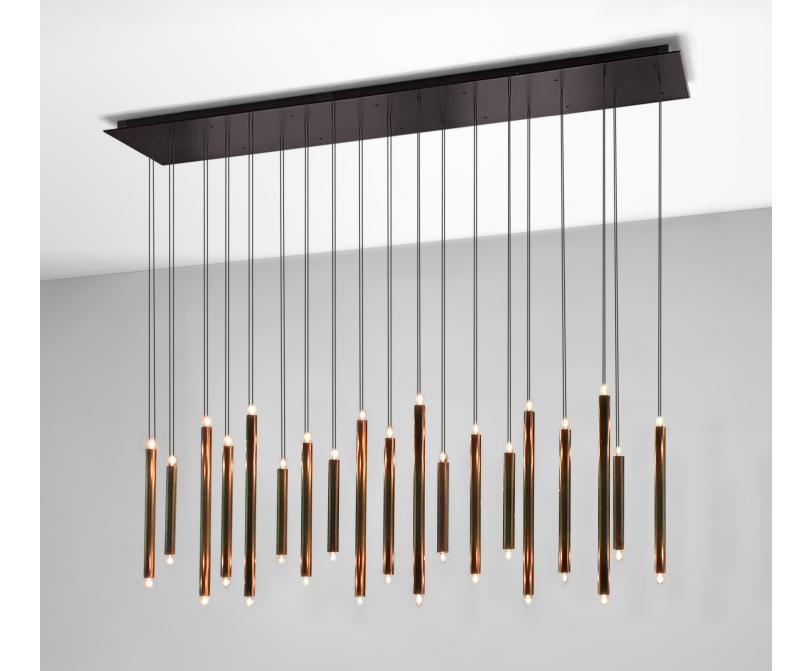

## CANDLE PENDANT LINEAR

Exquisite machined brass tubes in 8", 12", 16" lengths suspended by pairs of insulated electrical wire. All components are meticulously hand crafted and finished. Each fixture is made to order and is customizable.

### MODEL SHOWN:

CANDLE PENDANT LINEAR 19-10 X 52 - WITH AGED BRONZE CANDLES AND BLACKENED STEEL BACKPLATE

Each fixture is made to order and is customizable. Hand applied finishes are subject to slight variations of tone and density. Sample available by request upon order.