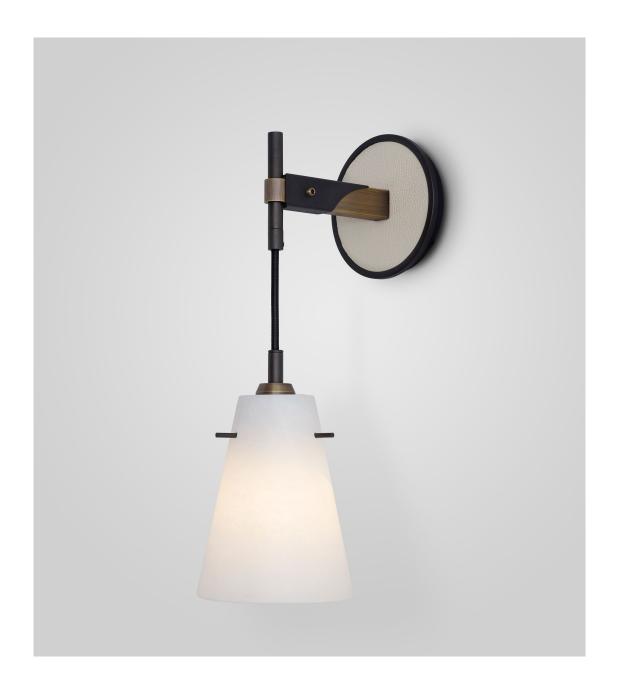

## CALEB SCONCE

PATINATED STEEL WITH LIGHT ANTIQUE BRASS ACCENT AND CREAM LEATHER

## CALEB SCONCE

#### SCONCE 1095

HEIGHT: APPROX 16" H (40.6 CM)

WIDTH: APPROX 5" W (12.7 CM)

PROJECTION: APPROX. 9" (22.9 CM)

SHADE: APPROX 5" W X 7" H (12.7 CM W X 17.78 H)

BACKPLATE: APPROX 5" DIA (12.7 CM)

WIRING: 110 VOLT, 60 WATT MAX.

RECOMMENDED BULBS: E12 BASE, MATTE WHITE, LED BULB

J-BOX LOCATION: APPROX 3" (7.6 CM) FROM TOP OF BACKPLATE

#### ARM FINISH

BRUSHED BRASS
LT/DK ANTIQUE BRASS
OIL RUBBED BRONZE
MATTE BLACK POWDER COAT
GLOSS WHITE POWDER COAT
PATINATED STEEL

### ACCENT FINISHES

BRUSHED BRASS
LIGHT ANTIQUE BRASS
DARK ANTIQUE BRASS
POLISHED NICKEL
SATIN NICKEL
OIL RUBBED BRONZE
GLOSS WHITE POWDER COAT
MATTE BLACK POWDER COAT
PATINATED STEEL

### SHADE

ALABASTER

#### **LEATHER OPTIONS**

BLACK
BROWN
CREAM
MINK
WHITE
SHAGREEN BLACK
SHAGREEN BROWN
C.O.L. (UPCHARGE)

CHANDELIER **5095** 

fuselighting.com

© COPYRIGHT FUSE LIGHTING. ALL RIGHTS RESERVED.