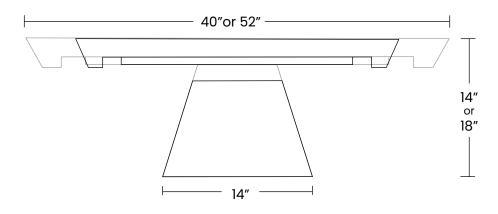

# **OSO** CREATIONS





# BLACK MAMBA COFFEE TABLE

This sleek, low coffee table plays with balance, scale, color and texture. Crafted from blackened concrete, the tabletop undergoes a unique process where it's cast within a wooden mold, imparting a richly textured, woodgrain-like surface to the concrete.

## DIMENSIONS

HEIGHT: 14" or 18" DIAMETER: 40" or 52"

WEIGHT 160lbs or 230lbs

#### MATERIALS

TOP: blackened concrete BASE: high-polish cast concrete with mixed aggregates

#### CUSTOMIZATIONS

The Black Mamba Collection was specifically designed to be cast with black concrete. However, custom colors and sizes will be considered on a case by case basis.

## MADE IN NYC