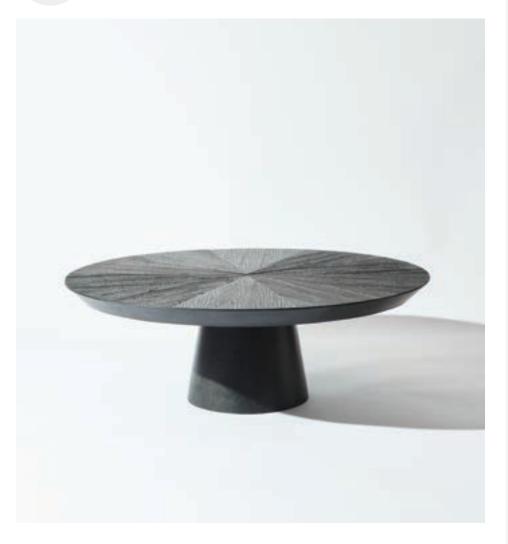

# BLACK MAMBA COFFEE TABLE

This sleek, low coffee table plays with balance, scale, color and texture. Crafted from blackened concrete, the tabletop undergoes a unique process where it's cast within a wooden mold, imparting a richly textured, woodgrain-like surface to the concrete.

#### MATERIALS

TOP: blackened concrete BASE: high-polish cast concrete with mixed aggregates