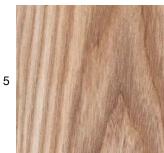

#### Ash Wood Finish Options

- 1. Ebony tinted hard wax oil
- 2. Granite Grey tinted hard wax oil
- 3. Silk Grey tinted hard wax oil
- 4. Oak Antique tinted hard wax oil
- 5. Clear tinted hard wax oil
- 6. White tinted hard wax oil
- \* Please note that colours may vary between production runs.
- \* Please note that Ash bases are subject to natural cracking as they acclimatize to their new surroundings due to the fact that they are turned from solid logs.