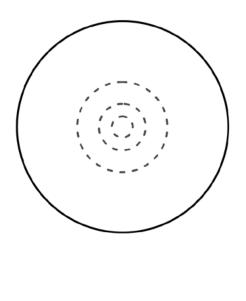

#### **Base Options**

- · Turned ash log with tinted hard wax oil
- · Turned solid joined ash boards with tinted hard wax oil \*Contact us for detailed material information.