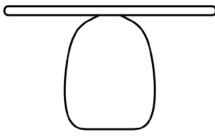

#### Ash Wood Finish Options

- 1. Ebony tinted hard wax oil
- 2. Granite Grey tinted hard wax oil
- 3. Silk Grey tinted hard wax oil
- 4. Oak Antique tinted hard wax oil
- 5. Clear tinted hard wax oil
- 6. White tinted hard wax oil
- \* Please note that colours may vary between production runs.
- \* Please note that Ash bases are subject to natural cracking as they acclimatize to their new surroundings due to the fact that they are turned from solid logs.