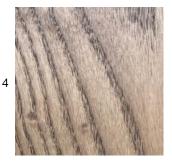

#### Ash Wood Finish Options

- 1. Ebony tinted hard wax oil
- 2. Granite Grey tinted hard wax oil
- 3. Silk Grey tinted hard wax oil
- 4. Oak Antique tinted hard wax oil
- 5. Clear tinted hard wax oil
- 6. White tinted hard wax oil
- \* Please note that colours may vary between production runs.
- \* Please note that Ash bases are subject to natural cracking as they acclimatize to their new surroundings due to the fact that they are turned from solid logs.