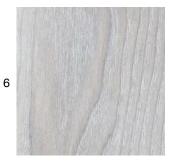

#### Ash Wood Finish Options

- 1. Ebony tinted hard wax oil
- 2. Granite Grey tinted hard wax oil
- 3. Silk Grey tinted hard wax oil
- 4. Oak Antique tinted hard wax oil
- 5. Clear tinted hard wax oil
- 6. White tinted hard wax oil
- \* Please note that colours may vary between production runs.
- \* Please note that Ash bases are subject to natural cracking as they acclimatize to their new surroundings due to the fact that they are turned from solid logs.