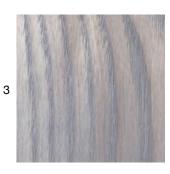

#### Ash Wood Finish Options

- 1. Ebony tinted hard wax oil
- 2. Granite Grey tinted hard wax oil
- 3. Silk Grey tinted hard wax oil
- 4. Oak Antique tinted hard wax oil
- 5. Clear tinted hard wax oil
- 6. White tinted hard wax oil
- \* Please note that colours may vary between production runs.
- \* Please note that Ash bases are subject to natural cracking as they acclimatize to their new surroundings due to the fact that they are turned from solid logs.