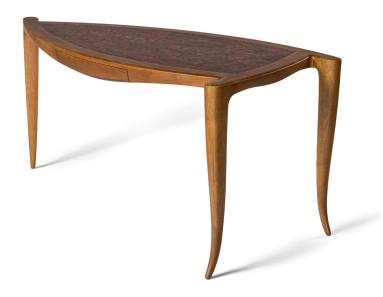

Alchemy: the tansformation of matter. The Alchemist Table, acts as such, or as a desk. the sweep of the most delicate leg, a classic Castle point of view. In wood, lacquer with an optional wood veneer top.

DIMENSIONS 61.25"W x 30.25"D x 28.5"H Wood framed tables with inlaid wood veneer tops and pencil drawer.