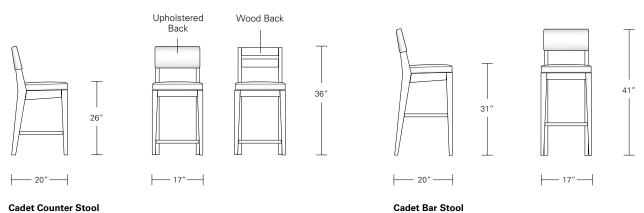

## **Cadet Counter Stool**

17"W x 20"D x 36"H

| 17"W x 20"D x 41"H |  |
|--------------------|--|

| DESCRIPTION                                                                                      |                      | FINISH OPTIONS                                                                                                                                                               |                                                                                         |                                                                                                |
|--------------------------------------------------------------------------------------------------|----------------------|------------------------------------------------------------------------------------------------------------------------------------------------------------------------------|-----------------------------------------------------------------------------------------|------------------------------------------------------------------------------------------------|
| Comrade & Cadet Stool:                                                                           |                      | NATURAL                                                                                                                                                                      | STAINED                                                                                 | CERUSED                                                                                        |
| Solid wood frame with upholstered or wood seat. Brushed aluminum toe rail.                       | Standard<br>Finishes | Cherry, Mahogany, Maple,<br>Walnut, Oak.*                                                                                                                                    | Medium Ash, Dark Ash, Burnt<br>Ash, Ebonized Ash, Medium<br>Cherry, Dark Cherry, Medium | Bleached Ash, Cerused Ash,<br>Cerused Dark Ash, Cerused Burnt<br>Ash, Bleached Walnut, Cerused |
| <b>Standard Options:</b> COM or COL. Upholstered or wood back. Seat and back with top stitching. |                      | *At additional cost.                                                                                                                                                         | Mahogany, Ebonized Maple,<br>Medium Walnut, Dark Walnut,<br>Gray Walnut.                | Walnut, Cerused Grey Walnut,<br>Cerused Mahogany, Cerused Dark<br>Mahogany, Cerused Oak        |
| Custom Orders:                                                                                   |                      | FABRIC AND LEATHER REQUIREMENTS                                                                                                                                              |                                                                                         |                                                                                                |
| Custom sizes, woods and finishes are available. Please request a price quotation.                |                      | COM: 1 yard for stool with upholstered back, 3/4 yard for stool with wood back. 54" wide plain fabric. Repeats and fabric less than 54" wide may require additional yardage. |                                                                                         |                                                                                                |
|                                                                                                  |                      | COL: 18 sqft. for stool with upholstered back, 15 sqft. for stool with wood back.  Hides need to be 50-55 square feet. Smaller hides may require additional square feet.     |                                                                                         |                                                                                                |