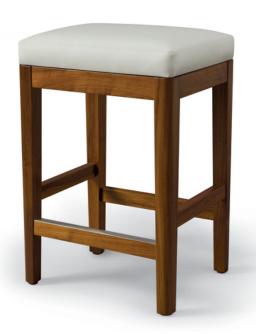

## COMRADE STOOLS

17W x 14D x 25-26H

Shown in Walnut with COM.

Offered in both counter and bar heights, the versatile Comrade Stool is ideal for residential or hospitality settings. This streamlined stool features rounded leg corners and a brushed aluminum toe rail and comes with either a carved wooden seat or COL/COM upholstered cushion. Multiple finish options available.

## **Comrade Bar Stool**

17"W x 14"D x 31"H