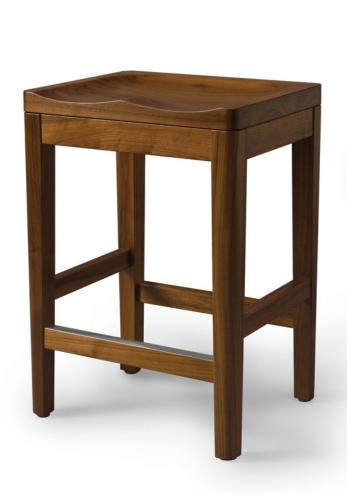

## COMRADE STOOLS

17W x 14D x 25-26H

Shown in Walnut with COM.

Offered in both counter and bar heights, the versatile Comrade Stool is ideal for residential or hospitality settings. This streamlined stool features rounded leg corners and a brushed aluminum toe rail and comes with either a carved wooden seat or COL/COM upholstered cushion. Multiple finish options available.

## **Comrade Counter Stool**

17"W x 14"D x 26"H