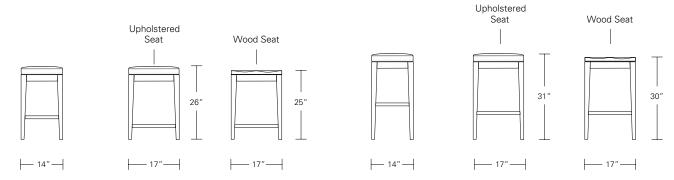

## COMRADE STOOLS

17W x 14D x 25-26H

Shown in Walnut with COM.

Offered in both counter and bar heights, the versatile Comrade Stool is ideal for residential or hospitality settings. This streamlined stool features rounded leg corners and a brushed aluminum toe rail and comes with either a carved wooden seat or COL/COM upholstered cushion. Multiple finish options available.

## **Comrade Counter Stool**

17"W x 14"D x 26"H

## **Comrade Bar Stool**

17"W x 14"D x 31"H