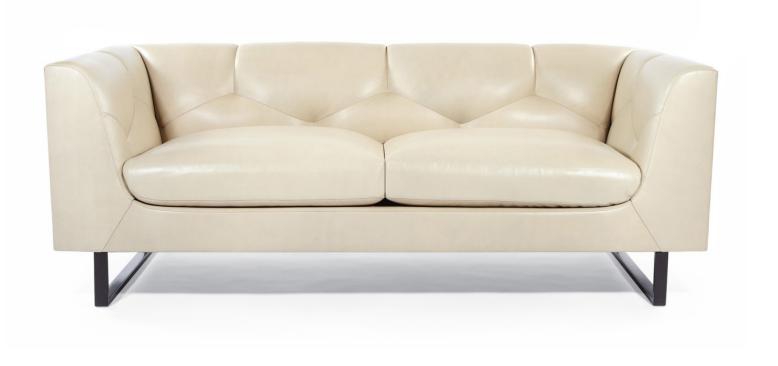

#### CLOUDBOX SEATING-NIMBUS SOFA

Cloudbox takes its cue from a stalwart tradition, the Chesterfield–updated with a contemporary perspective.

The Nimbus pattern of over-scaled half hexagons is classic and bold.

The upholstered box is elevated on slender runner legs rendered in metal and wood that lend strength and warmth to its modern aesthetic.

The Nimbus pattern is available in fabric or leather.