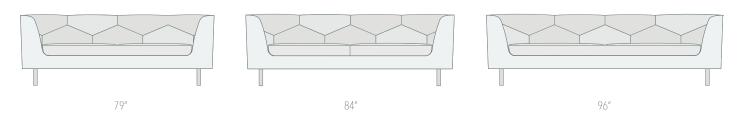

### DIMENSIONS

79"L x 33.75"D x 28.5"H 84"L x 33.75"D x 28.5"H 96"L x 33.75"D x 28.5"H