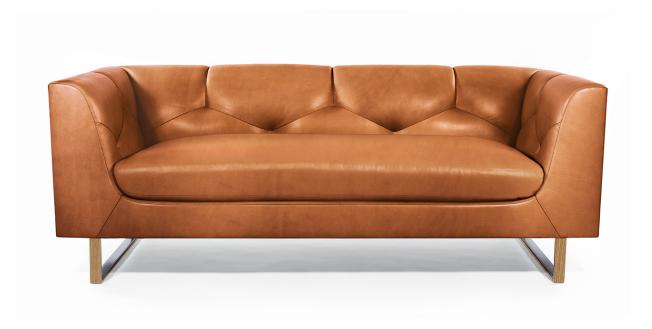

#### CLOUDBOX SEATING-NIMBUS SOFA

Cloudbox takes its cue from a stalwart tradition, the Chesterfield–updated with a contemporary perspective.

The Nimbus pattern of over-scaled half hexagons is classic and bold.

The upholstered box is elevated on slender runner legs rendered in metal and wood that lend strength and warmth to its modern aesthetic.

The Nimbus pattern is available in fabric or leather.