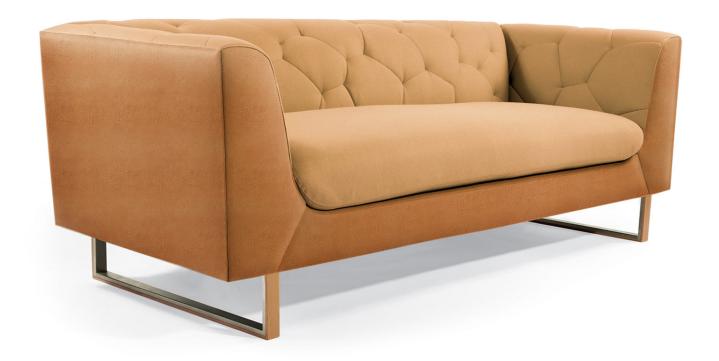

## CLOUDBOX SEATING-CUMULUS SOFA

Cloudbox takes its cue from a stalwart tradition, the Chesterfield–updated with a contemporary perspective.

The Cumulus quilting pattern, a non-repeating molecular motif creates an unconventional yet fresh appearance.

The upholstered box is elevated on slender runner legs rendered in metal and wood that lend strength and warmth to its modern aesthetic.

The Cumulus quilt pattern on the inside is available only in fabric, not in leather.