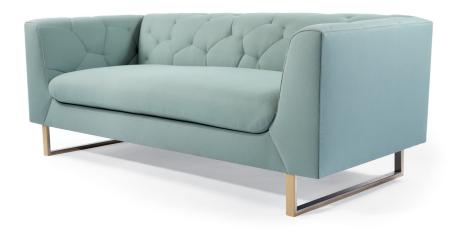

## CLOUDBOX SEATING-CUMULUS SOFA

Cloudbox takes its cue from a stalwart tradition, the Chesterfield–updated with a contemporary perspective.

The Cumulus quilting pattern, a non-repeating molecular motif creates an unconventional yet fresh appearance.

The upholstered box is elevated on slender runner legs rendered in metal and wood that lend strength and warmth to its modern aesthetic.

The Cumulus quilt pattern on the inside is available only in fabric, not in leather.