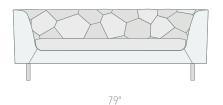

DIMENSIONS

79"L x 33.75"D x 28.5"H

84"L x 33.75"D x 28.5"H

96"L x 33.75"D x 28.5"H