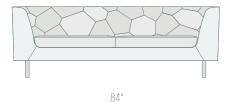

DIMENSIONS

79"L x 33.75"D x 28.5"H

84"L x 33.75"D x 28.5"H

96"L x 33.75"D x 28.5"H