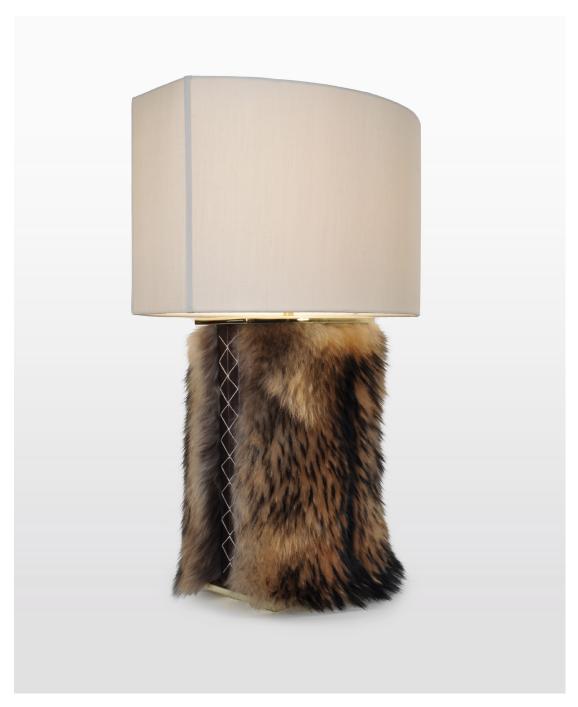

# F U S E

lighting

CLIFTON TABLE LAMP

FINNISH RACCOON WITH MATTE BRASS ACCENTS AND MUSHROOM SILK SHADE

# 6041

HEIGHT: 27"

(68.6 CM)

BASE: 15 ½"H X 10 ½"W X 8"D (39.4H X 26.7W X 20.3D)

SHADE: 11"H X 17"W X 13"D (27.9H X 43.2W X 33D)

WIRING: 2 MEDIUM-BASE SOCKETS WITH PULL CHAINS AND IN-LINE HI/LO SWITCH. 60 WATT MAX. EACH

## **FUR OPTIONS**

FINNISH RACCOON WITH BROWN LEATHER

SILVER FOX WITH MINK LEATHER

WHITE MONGOLIAN SHEEP WITH WHITE PATENT LEATHER

### SHADE OPTIONS

BLACK SILK PONGEE
BRIGHT WHITE SILK PONGEE
MUSHROOM SILK PONGEE
WHITE SILK PONGEE
CREAM LINEN
WHITE LINEN
NATURAL LINEN

FAUX FUR OPTION AVAILABLE. PLEASE INQUIRE FOR DETAILS AND PRICING.