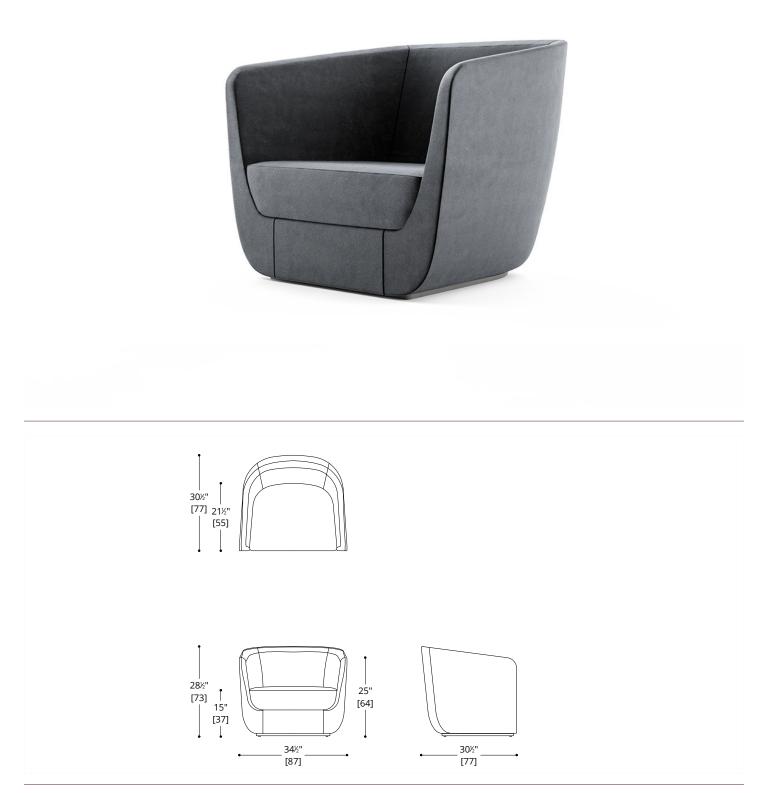

### CLASP LOUNGE CHAIR

ALL DESIGNS ARE PROTECTED BY COPYRIGHT AND THE TRADEMARK LAWS OF THE U.S. & U.K - 2018 ATELIER PURCELL AN ALEXANDER PURCELL RODRIGUES DESIGN COMPANY - INFO@ATELIERPURCELL.COM

#### CLASP LOUNGE CHAIR

COM Required: 7.3 m [8 yd]

COL Required: 13.4 m<sup>2</sup> [144 ft<sup>2</sup>]