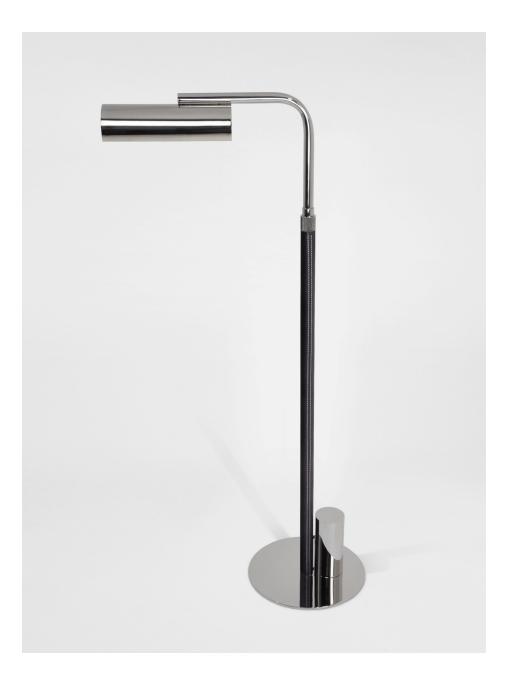

# CHAREAU FLOOR LAMP

POLISHED NICKEL WITH BLACK LEATHER

© 2000-2020 FUSE LIGHTING. All Rights Reserved.

# CHAREAU FLOOR LAMP

## 7022

HEIGHT: ADJUSTABLE FROM 39" TO 54" (99.0 TO 137.2)

BASE: 10" DIA. (25.4 CM)

PROJECTION: 15" (38.1 CM)

WIRING: 1 MEDIUM-BASE SOCKET WITH IN-LINE FULL-RANGE DIMMER, 60 WATT MAX.

RECOMMENDED BULB: CLEAR T-10

CORD LENGTH: 96" PROVIDED. PLEASE SPECIFY AT TIME OF PURCHASE FOR ADDITIONAL LENGTH (UPCHARGE)

#### **METAL FINISHES**

BRUSHED BRASS LIGHT ANTIQUE BRASS DARK ANTIQUE BRASS MATTE BRASS POLISHED NICKEL SATIN NICKEL OIL RUBBED BRONZE GLOSS WHITE POWDER COAT MATTE BLACK POWDER COAT PATINATED STEEL

#### **LEATHER OPTIONS**

BLACK BROWN WHITE CREAM MINK SNAKESKIN (UPCHARGE) C.O.L. (UPCHARGE)

#### WRAP OPTIONS

CANE JUTE

DESK LAMP

fuselighting.com

© Copyright fuse lighting. All rights reserved.