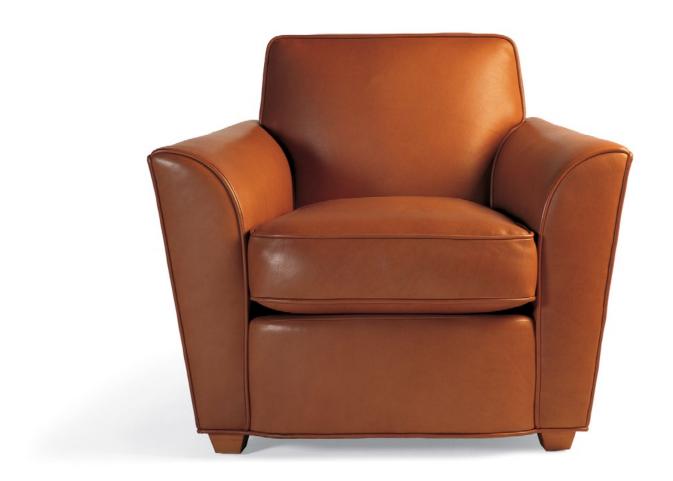

## CELLO CLUBCHAIR AND SOFA

Handsomely proportioned and exhibiting clean lines, our Cello Club chair is an impressive example our take of Art Deco style originally designed for the Manhattan Hotel in Tokyo. Fashioned from many different club chair styles, its tapered, welcoming arms are outlined with a welt, the apron is slightly rounded and its deep seat invites relaxed pursuits. Available with wood feet or swivel.

Handcrafted in California.

DIMENSIONS

Club Chair: 38"W x 35"D x 31.75"H

Settee: 66"W x 35"D x 31.75"H

Sofa: 72"W x 35"D x 31.75"H

84"W x 35"D x 31.75"H