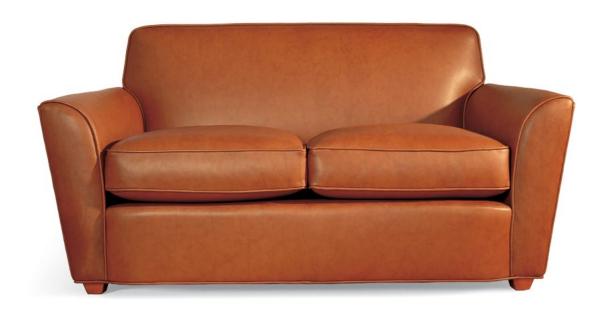

## CELLO CLUBCHAIR AND SOFA

Handsomely proportioned and exhibiting clean lines, our Cello Club chair is an impressive example our take of Art Deco style originally designed for the Manhattan Hotel in Tokyo. Fashioned from many different club chair styles, its tapered, welcoming arms are outlined with a welt, the apron is slightly rounded and its deep seat invites relaxed pursuits. Available with wood feet or swivel.

Handcrafted in California.

DIMENSIONS

Club Chair: 38"W x 35"D x 31.75"H

Settee: 66"W x 35"D x 31.75"H

Sofa: 72"W x 35"D x 31.75"H

84"W x 35"D x 31.75"H