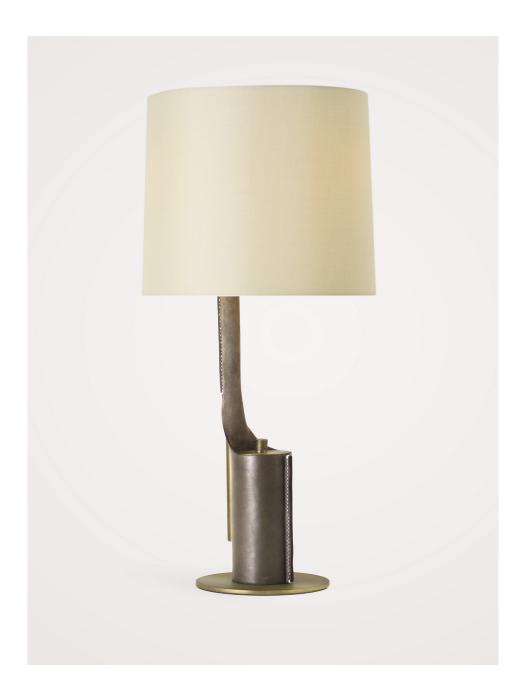

# CASIMER TABLE LAMP

LIGHT ANTIQUE BRASS WITH MINK LEATHER AND MUSHROOM SILK PONGEE SHADE

## CASIMER TABLE LAMP

#### 6060

HEIGHT: 28"

(71.1 CM)

BASE PLATE: 7" DIA.

(17.8 CM)

SHADE: 11"H X 12" DIA (27.9 H X 30.5 DIA)

WIRING: 2 MEDIUM BASE SOCKETS W/ PULL CHAINS AND FULL RANGE DIMMER, 60 WATT MAX. EACH

RECOMMENDED BULB: FROSTED "A"