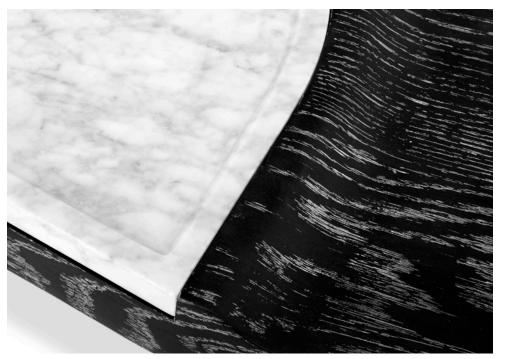

#### CENTER INSERT

Lacquer Standard Wood Marble

TOP & BASE

Lacquer Standard Wood

NOTES: PLEASE CONFIRM DETAILS OF THIS TEAR SHEET WITH YOUR LOCAL SALES ASSOCIATE.

Alexander Purcell Rodrigues Design reserves the right to make technological and aesthetic improvements to its models, including changes to the sizes and materials, without notice. The technical drawings do not define the details of the product. The measurements shown are indicative and may undergo changes. In particular, the dimensions relevant to the padded parts are subject to usage tolerances over time caused by the normal adjustment of the padding. For specific information, please contact us directly or the dealer closest to you.