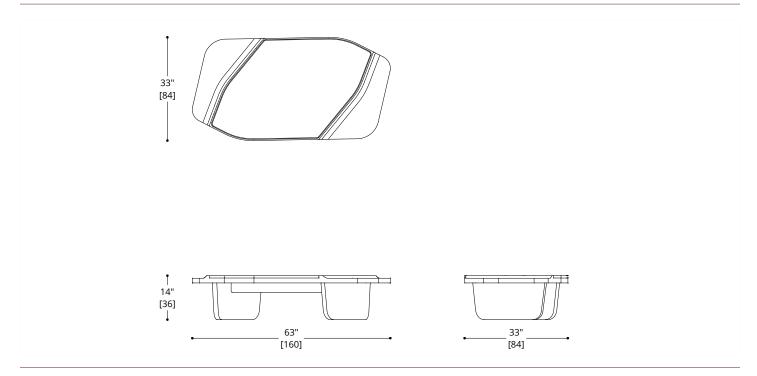

#### CASCADE COFFEE TABLE

ALL DESIGNS ARE PROTECTED BY COPYRIGHT AND THE TRADEMARK LAWS OF THE U.S. & U.K - 2018 ATELIER PURCELL AN ALEXANDER PURCELL RODRIGUES DESIGN COMPANY - INFO@ATELIERPURCELL.COM

### CASCADE COFFEE TABLE

#### CENTER INSERT

Lacquer Standard Wood Marble

TOP & BASE

Lacquer Standard Wood

NOTES: PLEASE CONFIRM DETAILS OF THIS TEAR SHEET WITH YOUR LOCAL SALES ASSOCIATE.

Alexander Purcell Rodrigues Design reserves the right to make technological and aesthetic improvements to its models, including changes to the sizes and materials, without notice. The technical drawings do not define the details of the product. The measurements shown are indicative and may undergo changes. In particular, the dimensions relevant to the padded parts are subject to usage tolerances over time caused by the normal adjustment of the padding. For specific information, please contact us directly or the dealer closest to you.