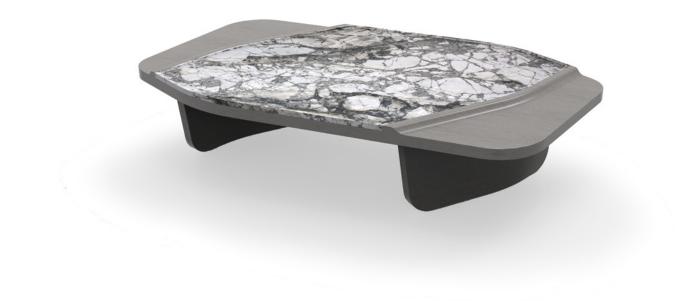

#### CASCADE COFFEE TABLE

ALL DESIGNS ARE PROTECTED BY COPYRIGHT AND THE TRADEMARK LAWS OF THE U.S. & U.K - 2018 ATELIER PURCELL AN ALEXANDER PURCELL RODRIGUES DESIGN COMPANY - INFO@ATELIERPURCELL.COM

### CASCADE COFFEE TABLE

#### CENTER INSERT

Lacquer Standard Wood Marble

TOP & BASE

Lacquer Standard Wood

NOTES: PLEASE CONFIRM DETAILS OF THIS TEAR SHEET WITH YOUR LOCAL SALES ASSOCIATE.

Alexander Purcell Rodrigues Design reserves the right to make technological and aesthetic improvements to its models, including changes to the sizes and materials, without notice. The technical drawings do not define the details of the product. The measurements shown are indicative and may undergo changes. In particular, the dimensions relevant to the padded parts are subject to usage tolerances over time caused by the normal adjustment of the padding. For specific information, please contact us directly or the dealer closest to you.