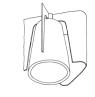

# CARILLON CEILING MOUNT

LIGHT ANTIQUE BRASS WITH CLEAR SMOKE GLASS

© 2000-2020 FUSE LIGHTING. All Rights Reserved.

# CARILLON CEILING MOUNT

#### 8053

| HEIGHT: 9.5" | (24.13 CM) |
|--------------|------------|
| WIDTH: 5"    | (12.7 CM)  |
| DEPTH: 5"    | (12.7 CM)  |

CEILING CANOPY: 4.25" SQ.

WIRING: 1 CANDELABRA BASE SOCKET, 60 WATT MAX.

RECOMMENDED BULB: CLEAR T-6 OR T-6.5