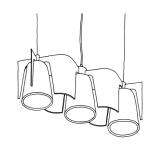

FIVE & SEVEN-LIGHT CHANDELIER**5053B**(5 LIGHT CHANDELIER)**5053B**(7 LIGHT CHANDELIER)

SINGLE PENDANT

TRIPLE PENDANT 4053B

SCONCE 9053

fuselighting.com

© Copyright fuse lighting. All rights reserved.