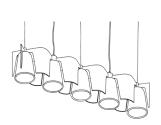

FIVE & SEVEN-LIGHT CHANDELIER**5053B**(5 LIGHT CHANDELIER)**5053B**(7 LIGHT CHANDELIER)

SINGLE PENDANT

TRIPLE PENDANT 4053B

SCONCE 9053

fuselighting.com

© Copyright fuse lighting. All rights reserved.