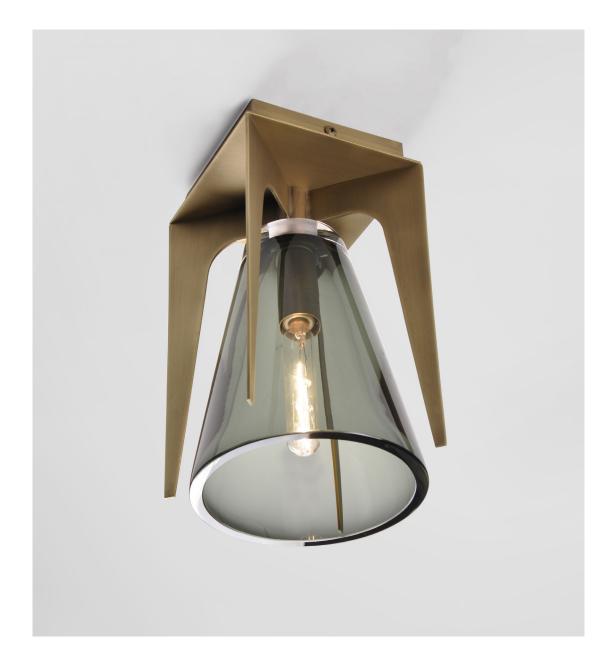

# CARILLON CEILING MOUNT

LIGHT ANTIQUE BRASS WITH CLEAR SMOKE GLASS

© 2000-2020 FUSE LIGHTING. All Rights Reserved.

# CARILLON CEILING MOUNT

#### 8053

| HEIGHT: 9.5" | (24.13 CM) |
|--------------|------------|
| WIDTH: 5"    | (12.7 CM)  |
| DEPTH: 5"    | (12.7 CM)  |

CEILING CANOPY: 4.25" SQ.

WIRING: 1 CANDELABRA BASE SOCKET, 60 WATT MAX.

RECOMMENDED BULB: CLEAR T-6 OR T-6.5