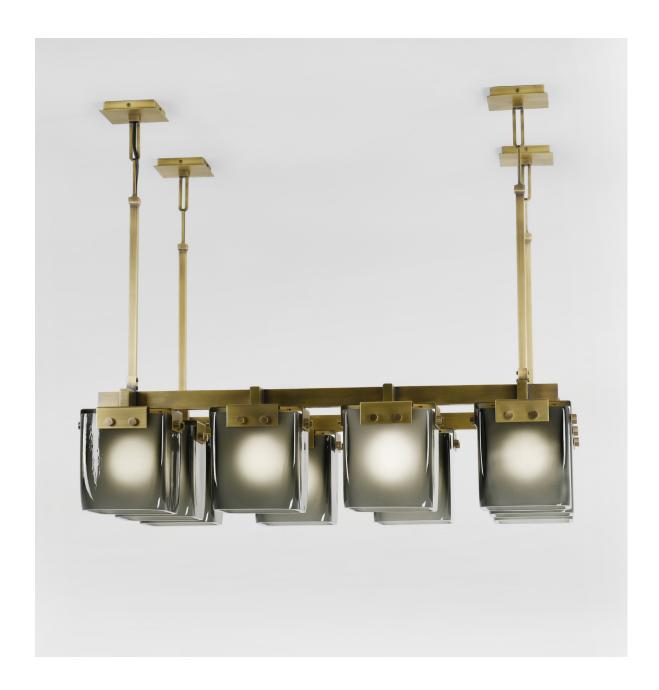

# CAMBRIDGE QUAD CHANDELIER

LIGHT ANTIQUE BRASS WITH SMOKE FROSTED GLASS

### CAMBRIDGE QUAD CHANDELIER

#### 5058D

HEIGHT: 9"

(22.9 CM)

WIDTH: 39"

(99.1 CM)

DEPTH: 28"

(71.1 CM)

STEMS: 29" STANDARD

(73.7 CM)

OAH: 38"

(96.5 CM)

CEILING CANOPIES: 4 3/4"W X

4 3/4"D (12.1 W X 12.1 D.)

(FOUR CANOPIES AT STEM LOCATIONS)

CONTION

WEIGHT: APPROX. 95 LBS.

WIRING: 10 MEDIUM-BASE SOCKETS,

60 WATT MAX. EACH

RECOMMENDED BULB: 40 WATT G-40 OR EDISON STYLE 'SQUIRREL

CAGE' BULB