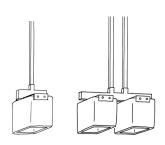

CRACKLED

FROSTED (INSIDE)

NOTES:

ALL SHADES ARE HAND-BLOWN AND WILL VARY IN SIZE AND THICKNESS.

FROSTED FINISH WILL LIGHTEN COLOR

SINGLE CEILING MOUNT

8058A

X-8058 (OUTDOOR)

4-LIGHT CEILING MOUNT

8058D

SINGLE PENDANT

4058A

DOUBLE PENDANT
4058B

4, 5 & 6 LIGHT CHANDELIER

5058A (4 LIGHT CHANDELIER)5058B (5 LIGHT CHANDELIER)5058C (6 LIGHT CHANDELIER)

SCONCE