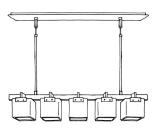

# CAMBRIDGE QUAD CHANDELIER

LIGHT ANTIQUE BRASS WITH SMOKE FROSTED GLASS

### CAMBRIDGE QUAD CHANDELIER

#### 5058D

HEIGHT: 9"

(22.9 CM)

WIDTH: 39"

(99.1 CM)

DEPTH: 28"

(71.1 CM)

STEMS: 29" STANDARD

(73.7 CM)

OAH: 38"

(96.5 CM)

CEILING CANOPIES: 4 3/4"W X

4 3/4"D (12.1 W X 12.1 D.)

(FOUR CANOPIES AT STEM LOCATIONS)

CONTION

WEIGHT: APPROX. 95 LBS.

WIRING: 10 MEDIUM-BASE SOCKETS,

60 WATT MAX. EACH

RECOMMENDED BULB: 40 WATT G-40 OR EDISON STYLE 'SQUIRREL

CAGE' BULB