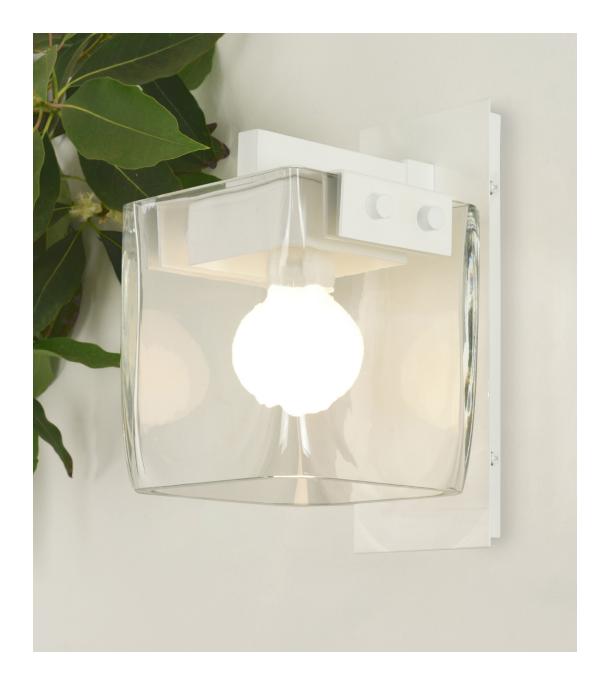

# CAMBRIDGE OUTDOOR SCONCE x.9058

GLOSS WHITE POWDER COAT WITH CLEAR GLASS

### CAMBRIDGE OUTDOOR SCONCE

#### X-9058

HEIGHT: 12" (30.5 CM)

WIDTH: 7 1/2" (19.1 CM)

PROJECTION: 8 1/2" (21.6 CM)

BACKPLATE: 12" H X 4 3/4" W

(30.5 H X 12.1 W)

WIRING: 1 MEDIUM-BASE SOCKET,

60 WATT MAX.

RECOMMENDED BULB: 60 WATT EDISON STYLE 'SQUIRREL CAGE' BULB

#### **METAL FINISHES**

MARINE OIL RUBBED BRONZE GLOSS WHITE POWDER COAT

#### **GLASS SHADE**

COLOR (CHOOSE ONE)

CLEAR

BLUE

CERULEAN

**SMOKE** 

TEXTURE (CHOOSE ONE)

SMOOTH

CRACKLED

FROSTED (INSIDE)