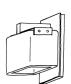

# CAMBRIDGE OUTDOOR SCONCE x.9058

GLOSS WHITE POWDER COAT WITH CLEAR GLASS

### CAMBRIDGE OUTDOOR SCONCE

#### X-9058

HEIGHT: 12" (30.5 CM)

WIDTH: 7 1/2" (19.1 CM)

PROJECTION: 8 1/2" (21.6 CM)

BACKPLATE: 12" H X 4 3/4" W

(30.5 H X 12.1 W)

WIRING: 1 MEDIUM-BASE SOCKET,

60 WATT MAX.