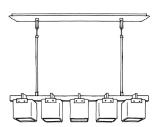

SINGLE PENDANT

4058A

DOUBLE PENDANT

4058B

4, 5 & 6 LIGHT CHANDELIER

**5058A** (4 LIGHT CHANDELIER) **5058B** (5 LIGHT CHANDELIER) **5058C** (6 LIGHT CHANDELIER)

QUAD CHANDELIER 5058D

SCONCE