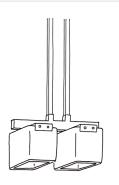

#### NOTES:

ALL SHADES ARE HAND-BLOWN AND WILL VARY IN SIZE AND THICKNESS.

FROSTED FINISH WILL LIGHTEN COLOR

SINGLE CEILING MOUNT

8058

4-LIGHT CEILING MOUNT

8058D

SINGLE PENDANT

4058A

DOUBLE PENDANT 4058B

4, 5 & 6 LIGHT CHANDELIER

5058A (4 LIGHT CHANDELIER)5058B (5 LIGHT CHANDELIER)5058C (6 LIGHT CHANDELIER)

QUAD CHANDELIER **5058D** 

SCONCE

9058

X-9058 (OUTDOOR)