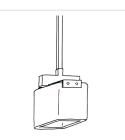

#### NOTES:

ALL SHADES ARE HAND-BLOWN AND WILL VARY IN SIZE AND THICKNESS.

FROSTED FINISH WILL LIGHTEN COLOR

SINGLE CEILING MOUNT

8058

4-LIGHT CEILING MOUNT

8058D

SINGLE PENDANT

4058A

DOUBLE PENDANT 4058B

4, 5 & 6 LIGHT CHANDELIER

5058A (4 LIGHT CHANDELIER)5058B (5 LIGHT CHANDELIER)5058C (6 LIGHT CHANDELIER)

QUAD CHANDELIER **5058D** 

SCONCE

9058

X-9058 (OUTDOOR)