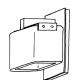

# CAMBRIDGE OUTDOOR CEILING MOUNT x-8058

MARINE OIL RUBBED BRONZE WITH FROSTED SMOKE GLASS

## CAMBRIDGE OUTDOOR CEILING MOUNT

### CEILING MOUNT

#### X-8058

HEIGHT: 8" (20.3 CM)

WIDTH: 6 1/2" (16.5 CM)

DEPTH: 7 1/2" (19.0 CM)

CEILING CANOPY: 4 1/4" SQ.

(10.8 SQ.)

WEIGHT: APPROX. 15 LBS.

WIRING: 1 MEDIUM-BASE SOCKET,

60 WATT MAX.

RECOMMENDED BULB: 60 WATT EDISON STYLE 'SQUIRREL CAGE' BULB