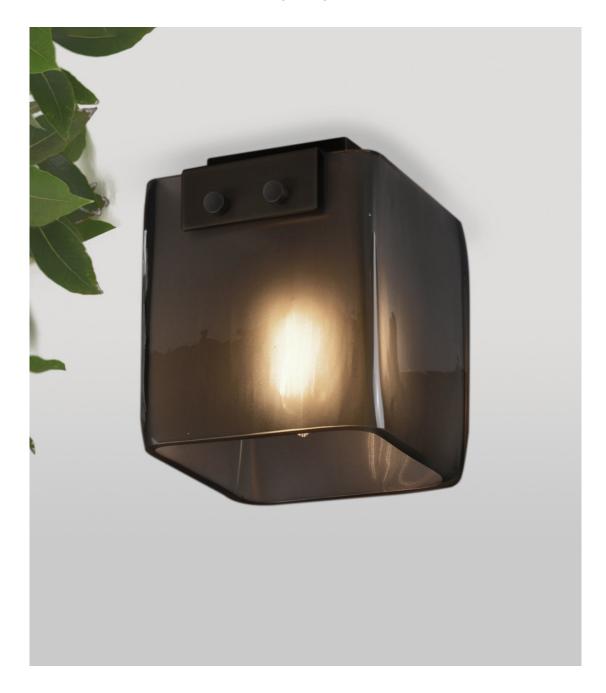

# CAMBRIDGE OUTDOOR CEILING MOUNT x-8058

MARINE OIL RUBBED BRONZE WITH FROSTED SMOKE GLASS

## CAMBRIDGE OUTDOOR CEILING MOUNT

### CEILING MOUNT

#### X-8058

HEIGHT: 8" (20.3 CM)

WIDTH: 6 1/2" (16.5 CM)

DEPTH: 7 1/2" (19.0 CM)

CEILING CANOPY: 4 1/4" SQ.

(10.8 SQ.)

WEIGHT: APPROX. 15 LBS.

WIRING: 1 MEDIUM-BASE SOCKET,

60 WATT MAX.

RECOMMENDED BULB: 60 WATT EDISON STYLE 'SQUIRREL CAGE' BULB

#### **METAL FINISHES**

MARINE OIL RUBBED BRONZE GLOSS WHITE POWDER COAT

#### **GLASS SHADE**

COLOR (CHOOSE ONE)

CLEAR

BLUE

CERULEAN

SMOKE

TEXTURE (CHOOSE ONE)

SMOOTH

CRACKLED

FROSTED (INSIDE)