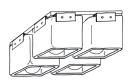

#### NOTES:

ALL SHADES ARE HAND-BLOWN AND WILL VARY IN SIZE AND THICKNESS.

FROSTED FINISH WILL LIGHTEN COLOR

SINGLE CEILING MOUNT

8058

4-LIGHT CEILING MOUNT

8058D

SINGLE PENDANT