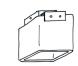

### CEILING MOUNT

#### X-8058

HEIGHT: 8" (20.3 CM)

WIDTH: 6 1/2" (16.5 CM)

DEPTH: 7 1/2" (19.0 CM)

CEILING CANOPY: 4 1/4" SQ.

(10.8 SQ.)

WEIGHT: APPROX. 15 LBS.

WIRING: 1 MEDIUM-BASE SOCKET,

#### NOTES:

ALL SHADES ARE HAND-BLOWN AND WILL VARY IN SIZE AND THICKNESS.

FROSTED FINISH WILL LIGHTEN COLOR

SINGLE CEILING MOUNT

8058

4-LIGHT CEILING MOUNT

8058D

SINGLE PENDANT