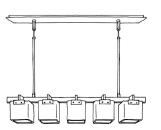

#### NOTES:

ALL SHADES ARE HAND-BLOWN AND WILL VARY IN SIZE AND THICKNESS.

FROSTED FINISH WILL LIGHTEN COLOR

SINGLE CEILING MOUNT

8058

4-LIGHT CEILING MOUNT

8058D

SINGLE PENDANT

4058A

DOUBLE PENDANT 4058B

4, 5 & 6 LIGHT CHANDELIER

5058A (4 LIGHT CHANDELIER)5058B (5 LIGHT CHANDELIER)5058C (6 LIGHT CHANDELIER)

QUAD CHANDELIER **5058D** 

SCONCE

9058

X-9058 (OUTDOOR)