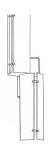

#### NOTES:

ALL SHADES ARE HAND-BLOWN AND WILL VARY IN SIZE AND THICKNESS.

FROSTED FINISH WILL LIGHTEN COLOR

SINGLE CEILING MOUNT

8058

4-LIGHT CEILING MOUNT

8058D

SINGLE PENDANT

4058A

DOUBLE PENDANT 4058B

4, 5 & 6 LIGHT CHANDELIER

5058A (4 LIGHT CHANDELIER)5058B (5 LIGHT CHANDELIER)5058C (6 LIGHT CHANDELIER)

QUAD CHANDELIER **5058D** 

SCONCE

9058

X-9058 (OUTDOOR)