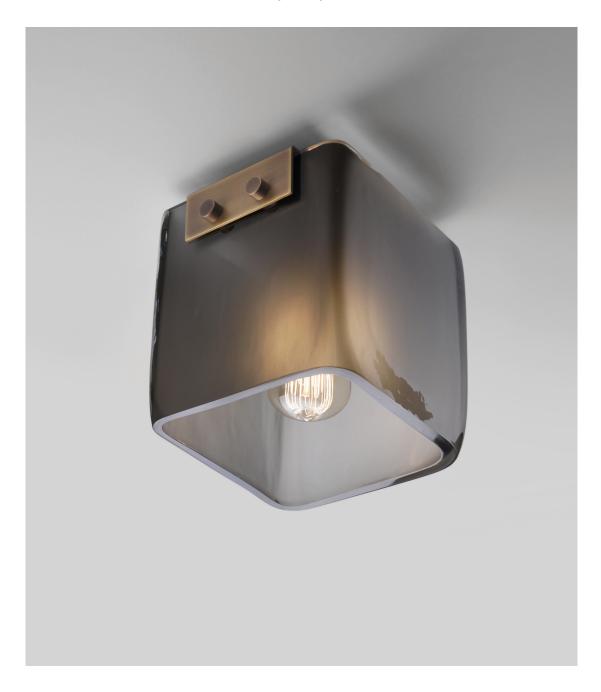

# CAMBRIDGE CEILING MOUNT

LIGHT ANTIQUE BRASS WITH FROSTED SMOKE GLASS

# CAMBRIDGE CEILING MOUNT

#### 8058A

HEIGHT: 8"

(20.3 CM)

WIDTH: 6 1/2"

(16.5 CM)

DEPTH: 7 1/2"

(19.0 CM)

CEILING CANOPY: 4 1/4" SQ.

(10.8 SQ.)

WEIGHT: APPROX. 15 LBS.

WIRING: 1 MEDIUM-BASE SOCKET,

60 WATT MAX.

RECOMMENDED BULB: 60 WATT EDISON STYLE 'SQUIRREL CAGE' BULB