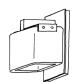

# CAMBRIDGE CEILING MOUNT

LIGHT ANTIQUE BRASS WITH FROSTED SMOKE GLASS

# CAMBRIDGE CEILING MOUNT

## CEILING MOUNT