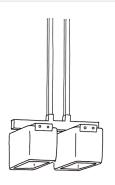

8058D

SINGLE PENDANT

4058A

DOUBLE PENDANT

4058B

4, 5 & 6 LIGHT CHANDELIER

**5058A** (4 LIGHT CHANDELIER)

**5058B** (5 LIGHT CHANDELIER)