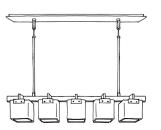

8058D

SINGLE PENDANT

4058A

DOUBLE PENDANT

4058B

4, 5 & 6 LIGHT CHANDELIER

**5058A** (4 LIGHT CHANDELIER)

**5058B** (5 LIGHT CHANDELIER)

**5058C** (6 LIGHT CHANDELIER)

QUAD CHANDELIER

5058D

SCONCE

9058

X-9058 (OUTDOOR)

fuselighting.com

© COPYRIGHT FUSE LIGHTING. ALL RIGHTS RESERVED.