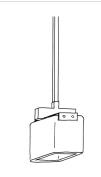

#### NOTES:

ALL SHADES ARE HAND-BLOWN AND WILL VARY IN SIZE AND THICKNESS.

FROSTED FINISH WILL LIGHTEN COLOR

SINGLE CEILING MOUNT

8058A

X-8058 (OUTDOOR)

SINGLE PENDANT 4058A

DOUBLE PENDANT 4058B