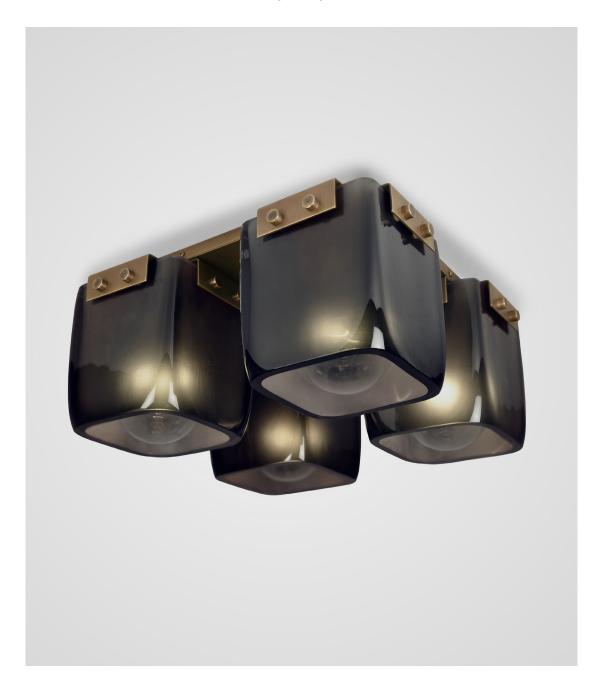

# CAMBRIDGE 4-LIGHT CEILING MOUNT

LIGHT ANTIQUE BRASS WITH FROSTED SMOKE GLASS

### CAMBRIDGE 4-LIGHT CEILING MOUNT

#### CEILING MOUNT

#### 8058D

HEIGHT: 8 1/2"

(21.6 CM)

WIDTH: 18 1/2"

(46.99 CM)

DEPTH: 18 1/2"

\_\_\_\_\_\_

(46.99 CM)

CEILING CANOPY: 18 1/2" SQ.

(46.99 SQ.)

WEIGHT: APPROX. 60 LBS.

WIRING: FOUR MEDIUM-BASE SOCKETS, 60 WATT MAX. EACH

RECOMMENDED BULB: 60 WATT EDISON STYLE 'SQUIRREL CAGE' BULB