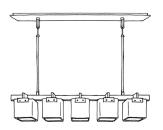

# CAMBRIDGE 4-LIGHT CEILING MOUNT

LIGHT ANTIQUE BRASS WITH FROSTED SMOKE GLASS

### CAMBRIDGE 4-LIGHT CEILING MOUNT

#### 8058D

HEIGHT: 8 1/2"

(21.6 CM)

WIDTH: 18 1/2"

(46.99 CM)

DEPTH: 18 1/2"

\_\_\_\_\_\_

(46.99 CM)

CEILING CANOPY: 18 1/2" SQ.

(46.99 SQ.)

WEIGHT: APPROX. 60 LBS.

WIRING: FOUR MEDIUM-BASE SOCKETS, 60 WATT MAX. EACH

RECOMMENDED BULB: 60 WATT EDISON STYLE 'SQUIRREL CAGE' BULB