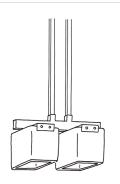

#### NOTES:

ALL SHADES ARE HAND-BLOWN AND WILL VARY IN SIZE AND THICKNESS.

FROSTED FINISH WILL LIGHTEN COLOR

SINGLE CEILING MOUNT

8058A

X-8058 (OUTDOOR)

SINGLE PENDANT 4058A

DOUBLE PENDANT 4058B