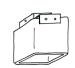

#### NOTES:

ALL SHADES ARE HAND-BLOWN AND WILL VARY IN SIZE AND THICKNESS.

FROSTED FINISH WILL LIGHTEN COLOR

SINGLE CEILING MOUNT

8058A

X-8058 (OUTDOOR)

SINGLE PENDANT 4058A

DOUBLE PENDANT 4058B