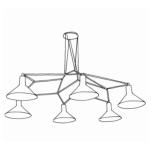

#### **SHADE OPTIONS (INTERIOR)**

PAINTED WHITE
DUTCH GOLD GILDING
DUTCH WHITE GOLD GILDING
DUTCH PLATINUM GILDING

NOTE: ACCENTS NOT AVAILABLE IN

PATINATED STEEL

CHANDELIER **5044** 

CEILING MOUNT **8044** 