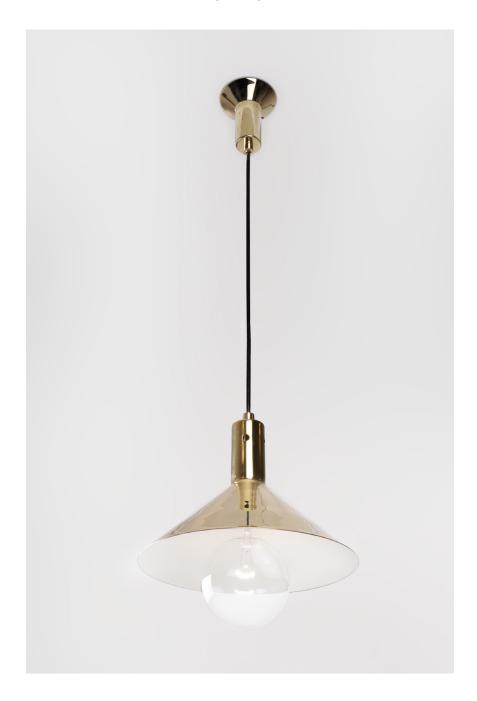

# CAIRO SINGLE PENDANT

MATTE BRASS WITH MATTE BRASS ACCENTS AND PAINTED WHITE INTERIOR

### CAIRO SINGLE PENDANT

#### SINGLE

 4044A
 (22.9 CM)

 HEIGHT: 9"
 (30.5 CM)

 DIAMETER: 12"
 (116.8 CM)

 CORD: 46" STANDARD
 (152.4 CM)

OAH: 60"

CEILING CANOPY: 5"H X 4 1/2" DIA. (12.7 H X 11.4 DIA)

WEIGHT: APPROX. 5 LBS.

WIRING: 1 MEDIUM-BASE SOCKET,

60 WATT MAX.

RECOMMENDED BULB: 40 WATT G-40 OR EDISON STYLE 'SQUIRREL

CAGE' BULB

BULB SELECTION MAY AFFECT OAH

#### **METAL FINISHES**

BRUSHED BRASS
LIGHT ANTIQUE BRASS
DARK ANTIQUE BRASS
MATTE BRASS
POLISHED NICKEL
SATIN NICKEL

OIL RUBBED BRONZE
GLOSS WHITE POWDER COAT
MATTE BLACK POWDER COAT
PATINATED STEEL

#### **SHADE OPTIONS (INTERIOR)**

PAINTED WHITE
DUTCH GOLD GILDING
DUTCH WHITE GOLD GILDING
DUTCH PLATINUM GILDING

NOTE: ACCENTS NOT AVAILABLE IN

PATINATED STEEL

CHANDELIER **5044** 

CEILING MOUNT **8044** 