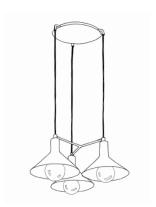

SINGLE PENDANT

TRIPLE PENDANT
4044C

CEILING MOUNT **8044** 

fuselighting.com

© COPYRIGHT FUSE LIGHTING. ALL RIGHTS RESERVED.