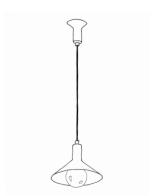

SINGLE PENDANT

TRIPLE PENDANT
4044C

CEILING MOUNT **8044** 

fuselighting.com

© COPYRIGHT FUSE LIGHTING. ALL RIGHTS RESERVED.