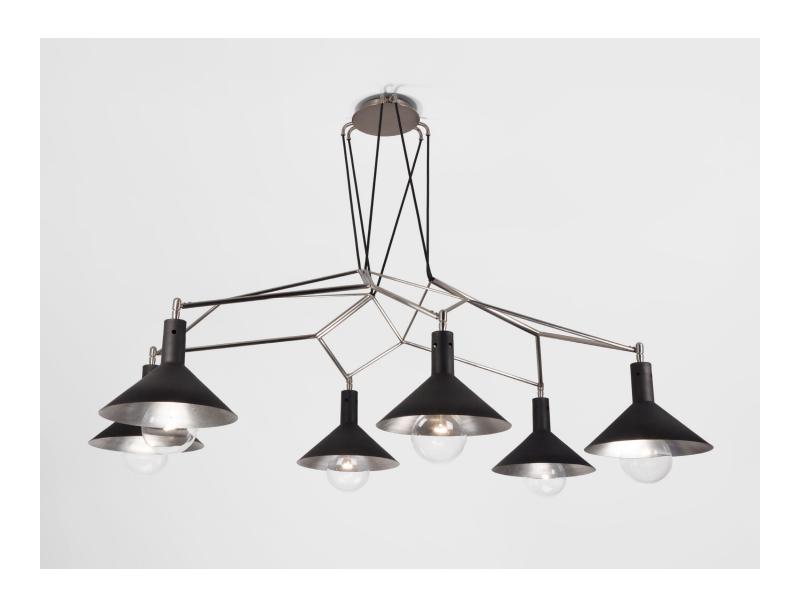

# CAIRO CHANDELIER

PATINATED STEEL WITH SATIN NICKEL ACCENTS AND PLATINUM GILDING INTERIORS

### CAIRO CHANDELIER

#### 5044

HEIGHT: 16" (40.6 CM)
WIDTH: 58" (147.3 CM)
DEPTH: 42" (106.7 CM)
CORD: 22" (55.9 CM)
OAH: 38" (96.5 CM)
CEILING CANOPY: 7" DIA. (17.8 CM)

WEIGHT: APPROX. 30 LBS.

WIRING: 6 MEDIUM-BASE SOCKETS,

60 WATT MAX.

RECOMMENDED BULB: 40 WATT G-40 OR EDISON STYLE 'SQUIRREL

CAGE' BULB

BULB SELECTION MAY AFFECT OAH

#### **METAL FINISHES**

BRUSHED BRASS
LIGHT ANTIQUE BRASS
DARK ANTIQUE BRASS
MATTE BRASS
POLISHED NICKEL
SATIN NICKEL
OIL RUBBED BRONZE
GLOSS WHITE POWDER COAT
MATTE BLACK POWDER COAT
PATINATED STEEL

#### **SHADE OPTIONS (INTERIOR)**

PAINTED WHITE
DUTCH GOLD GILDING
DUTCH WHITE GOLD GILDING
DUTCH PLATINUM GILDING

NOTES:

\*ACCENTS NOT AVAILABLE IN:

PATINATED STEEL

\*SWIVELS NOT AVAILABLE IN: WHITE POWDER COAT BLACK POWDER COAT PATINATED STEEL