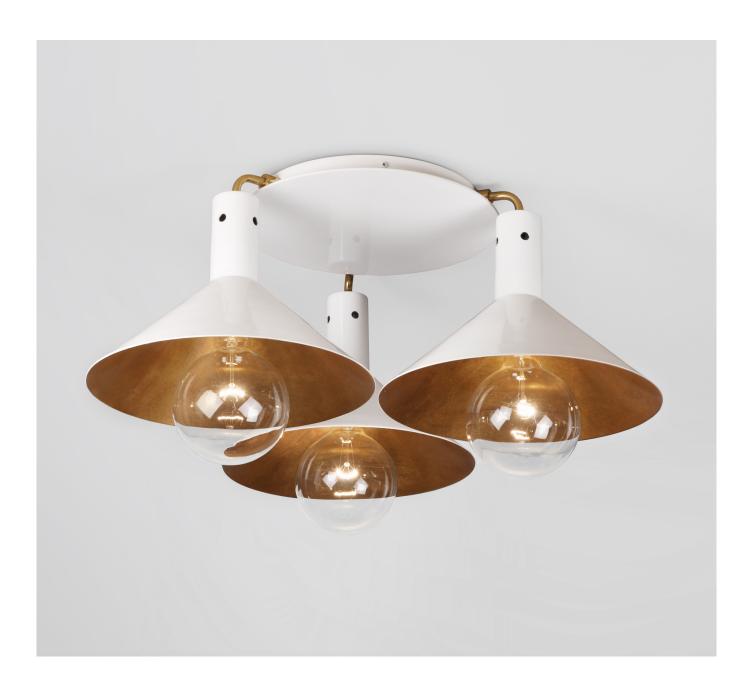

# CAIRO CEILING MOUNT

WHITE POWDER COAT WITH MATTE BRASS ACCENTS AND DUTCH GOLD GILDING INTERIOR

### CAIRO CEILING MOUNT

#### 8044

HEIGHT: 9" (22.9 CM)

DIAMETER: 26" (66.0 CM)

OAH: 10" (25.4 CM)

CEILING CANOPY: 12" DIA. (30.5 CM)

WEIGHT: APPROX. 15 LBS.

WIRING: 3 MEDIUM-BASE SOCKETS,

60 WATT MAX. EACH

RECOMMENDED BULB: 40 WATT G-40 OR EDISON STYLE 'SQUIRREL

CAGE' BULB

BULB SELECTION MAY AFFECT OAH

#### **METAL FINISHES**

BRUSHED BRASS

LIGHT ANTIQUE BRASS

DARK ANTIQUE BRASS

MATTE BRASS

POLISHED NICKEL

SATIN NICKEL

OIL RUBBED BRONZE

GLOSS WHITE POWDER COAT

MATTE BLACK POWDER COAT

PATINATED STEEL

#### SHADE OPTIONS (INTERIOR)

PAINTED WHITE
DUTCH GOLD GILDING
DUTCH WHITE GOLD GILDING
DUTCH PLATINUM GILDING

NOTE: ACCENTS NOT AVAILABLE IN

PATINATED STEEL

CHANDELIER **5044** 

SINGLE PENDANT 4044A

TRIPLE PENDANT