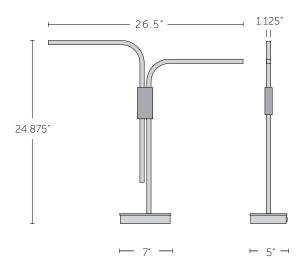

#### DIMENSIONS WEIGHT

W 26.5" x H 24.875" x B 7" x 5" 8 lbs. W 67.3 cm x H 63.2 cm x B 17.8 cm x 12.7 cm 3.6 kg