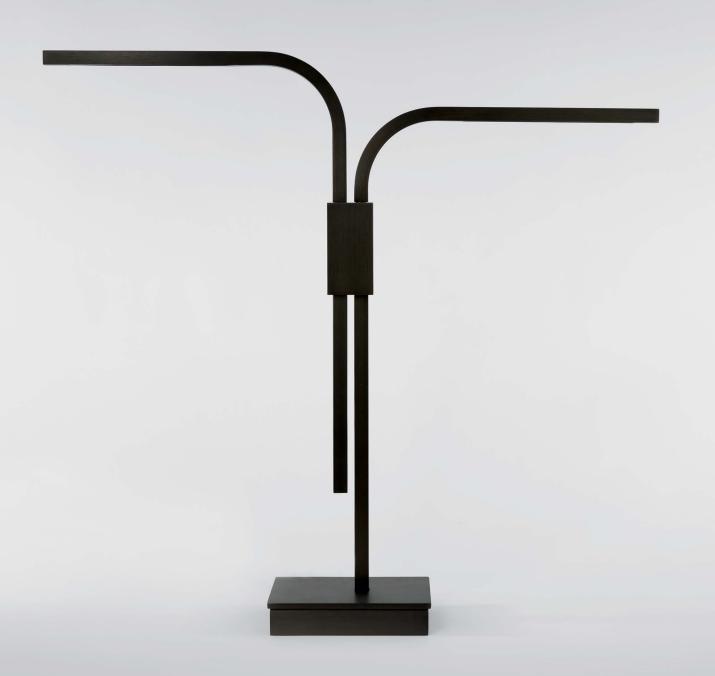

# Branch Table Lamp

# MODEL # 10721

Square tubes of hand-finished brass rotate for multidirectional illumination which glows from behind satin white diffusers. Branch is made-to-order by hand in Colorado. Designed by Doyle Crosby.

#### FINISHES

Blackened Brass (shown), Satin Brass, Antiqued Boyd Brass and Satin Nickel.