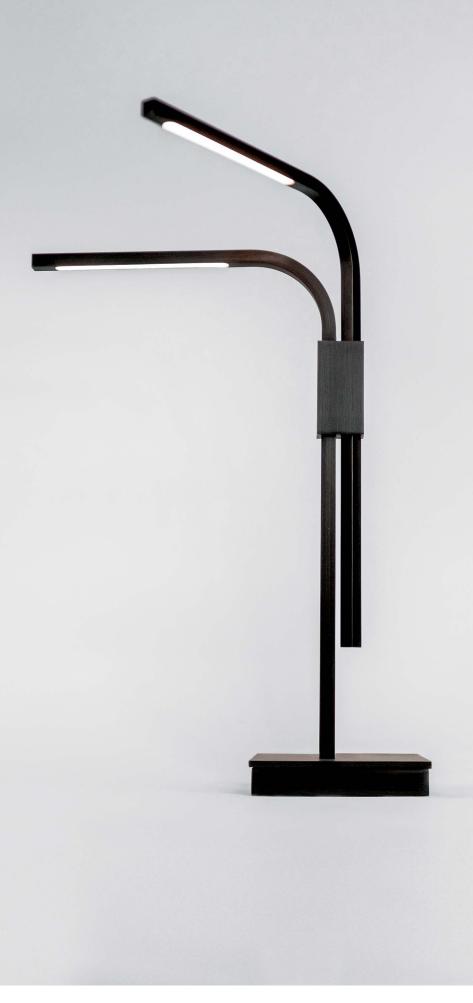

# Branch Table Lamp

# MODEL # 10721

Square tubes of hand-finished brass rotate for multidirectional illumination which glows from behind satin white diffusers. Branch is made-to-order by hand in Colorado. Designed by Doyle Crosby.

# LAMPING

12 watt LED lamps (included) offer 2700°k, 90+ CRI illumination, providing  $\sim$ 700 lumens at 120 or 277v. On/off switch on base.