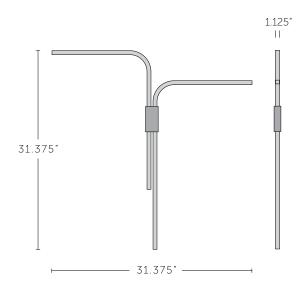

## LAMPING

14 watt LED lamps (included) offer 2700°k, 90+ CRI illumination, providing  $\sim\!850$  lumens at 120 or 277v. Upcharges apply for dimming.

| DIMENSIONS                       | WEIGHT |
|----------------------------------|--------|
| W 31.375" x H 31.375" x D 1.125" | 7 lbs. |
| W 797 mm x H 797 mm x D 29 mm    | 1.8 kg |

## NOTES

- Backplate: W 2" x H 4" (51 mm x 10.2 cm)
- Center of outlet box to top of fixture: 10.875" (276 mm)
- For ADA compliance, height of center of outlet box above finished floor: 75" (191 mm)
- UL listed (or equivalent) for damp locations
- Left and right versions available upon request.