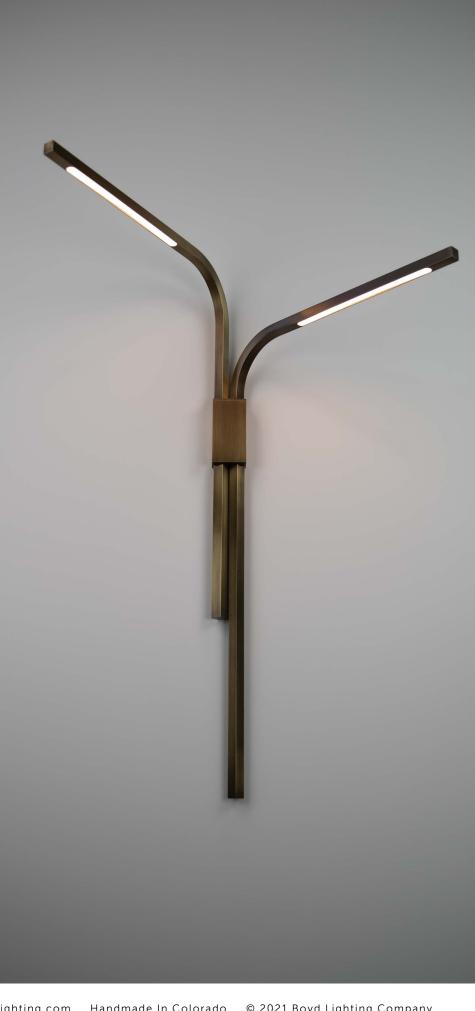

# **Branch Sconce**

## MODEL # 10720

Square tubes of hand-finished brass rotate for multidirectional illumination which glows from behind satin white diffusers. The top arm rotates 180° and the lower arm rotates 90° to ensure they do not interfere with each other. Branch is made-to-order by hand in Colorado. Designed by Doyle Crosby.

#### FINISHES

Satin Brass, Antiqued Boyd Brass (shown), Blackened Brass or Satin Nickel.