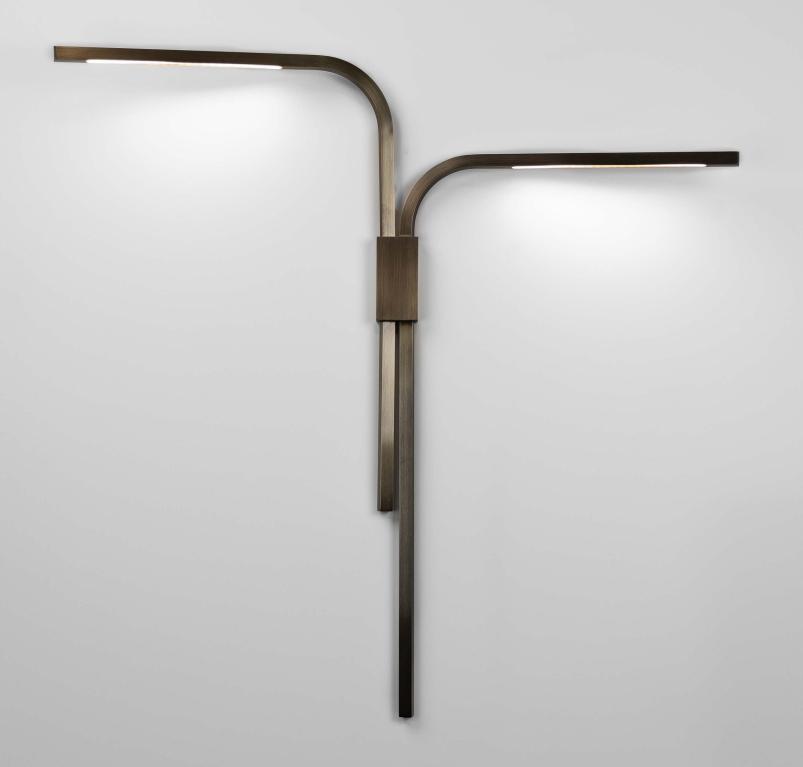

# **Branch Sconce**

## MODEL # 10720

Square tubes of hand-finished brass rotate for multidirectional illumination which glows from behind satin white diffusers. The top arm rotates 180° and the lower arm rotates 90° to ensure they do not interfere with each other. Branch is made-to-order by hand in Colorado. Designed by Doyle Crosby.

#### FINISHES

Satin Brass, Antiqued Boyd Brass (shown), Blackened Brass or Satin Nickel.