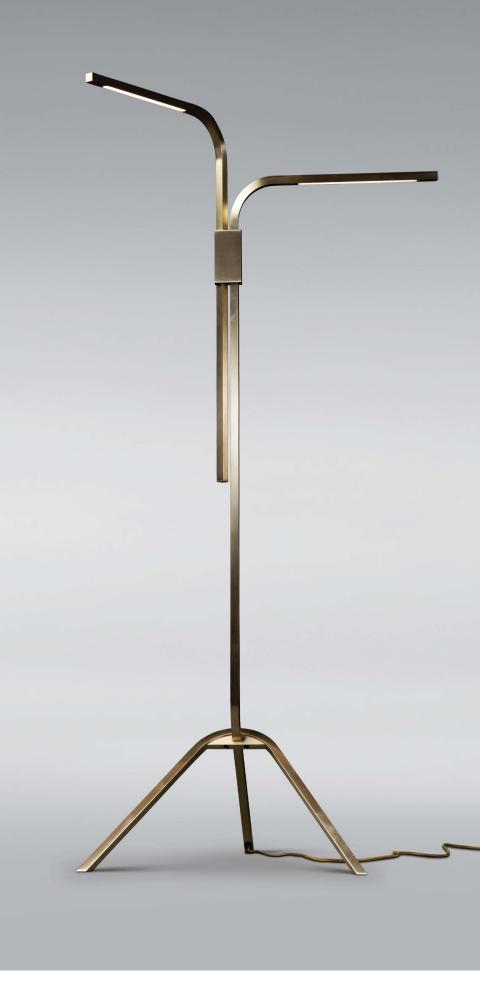

# Branch Floor Lamp

## MODEL # 10722

Square tubes of hand-finished brass rotate for multidirectional illumination, which glows from behind satin white diffusers. The top arm rotates 235° and the lower arm stationary to ensure they do not interfere with each other. The Branch is made-to-order by hand in Colorado. Designed by Doyle Crosby.

## MATERIALS

Hand-finished brass and satin white acrylic diffusers.