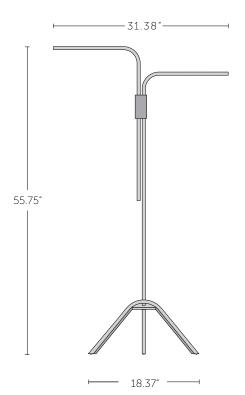

## LAMPING

14 watt LED lamps (included) offer 2700°k, 90+ CRI illumination, providing  $\sim\!850$  lumens at 120 - 277v.

| DIMENSIONS                         | WEIGHT  |
|------------------------------------|---------|
| W 31.38" x H 55.75" x D 19.75"     | 12 lbs. |
| W 79.7 cm x H 141.6 cm x D 50.2 mm | 5.5 kg. |