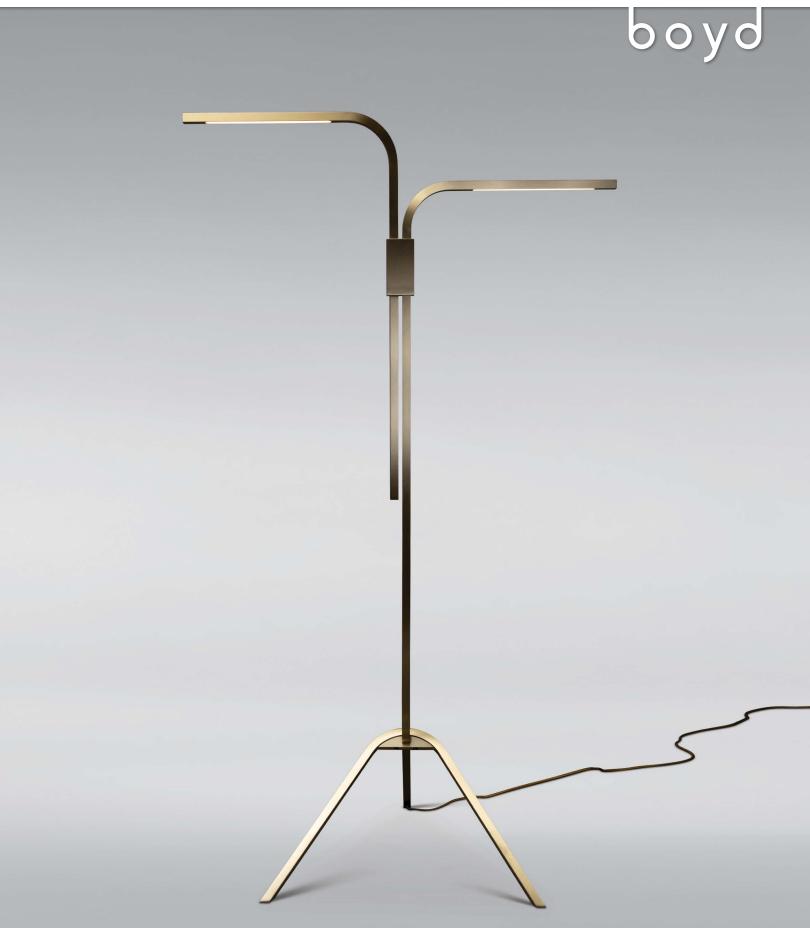

# Branch Floor Lamp

## MODEL # 10722

Square tubes of hand-finished brass rotate for multidirectional illumination, which glows from behind satin white diffusers. The top arm rotates 235° and the lower arm stationary to ensure they do not interfere with each other. The Branch is made-to-order by hand in Colorado. Designed by Doyle Crosby.

## **FINISHES**

Satin Brass (shown), Blackened Brass, Antiqued Boyd Brass and Satin Nickel.