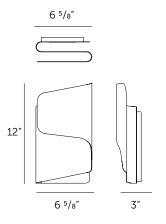

## LAMPING

4.6 watt LED lamps (included) offer 2700°k, 90+ CRI illumination, consuming ~300 lumens at 120 or 277v. Upcharges apply for dimming.

| DIMENSIONS                      | WEIGHT  |
|---------------------------------|---------|
| W 65/8" x H 12" x D 3"          | 5 lbs.  |
| W 16.8 cm x H 30.5 cm x D 76 mm | 2.3 kg. |

### NOTES

- Backplate: W 61/8" x H 83/8" (15.6 cm x 21.3 cm)
- Center of outlet box to top of fixture: 73/8" (18.7 cm)
- Lead Time 6-7 weeks
- ADA compliant at any mounting height
- UL listed (or equivalent) for damp locations