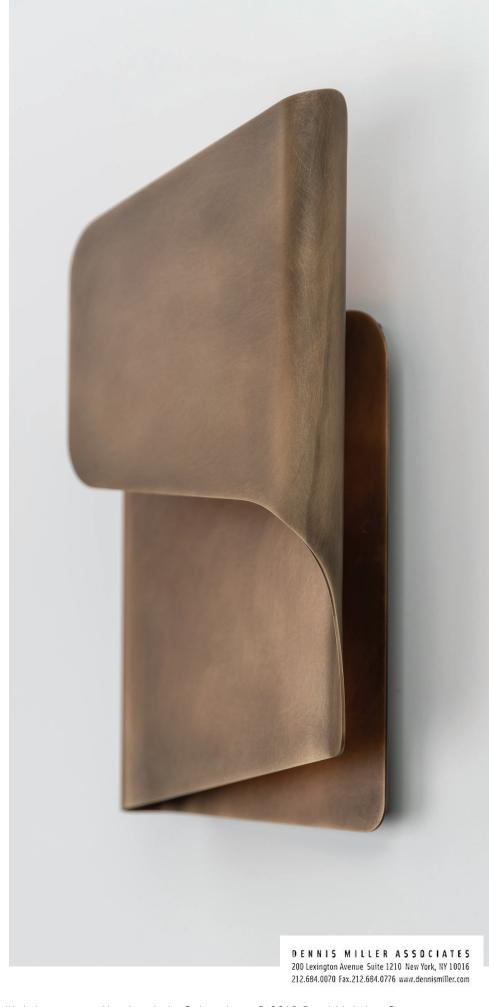

# **Taos Sconce**

## MODEL # 10700

Ambient light reveals itself from behind the folds of asymetrical, hand-finished bronze. Taos is made-to-order by hand in Colorado. Designed by Deirdre Jordan.

#### **FINISHES**

Burnished Bronze (shown) and Cloud (shown).