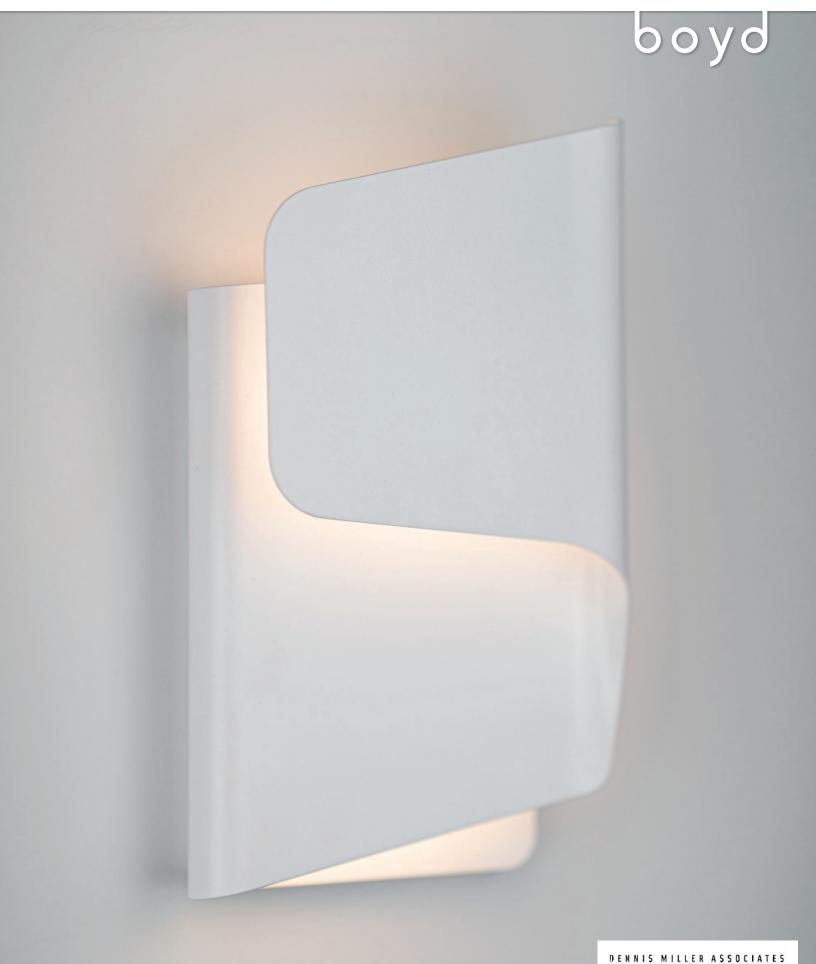

# **Taos Sconce**

## MODEL # 10700

Ambient light reveals itself from behind the folds of asymetrical, hand-finished bronze. Taos is made-to-order by hand in Colorado. Designed by Deirdre Jordan.

#### **FINISHES**

Burnished Bronze (shown) and Cloud (shown).