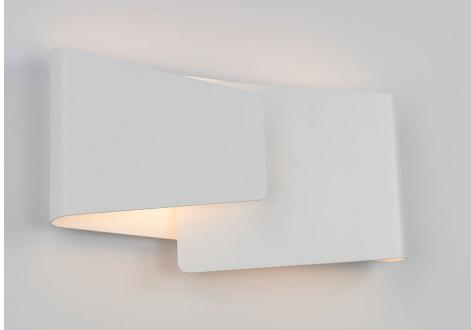

lf from behind the folds of asymetrical, hand-finished bronze. Santa Fe is made-to-order by hand in Colorado. Designed by Deirdre Jordan.

# MATERIALS

Hand-finished brass.

# **FINISHES**

Burnished Bronze (shown) and Cloud (shown).

### LAMPING

6.3 watt LED lamps (included) offer 2700°k, 90+ CRI illumination, consuming  $\sim$ 400 lumens at 120 or 277v. Upcharges apply for dimming.

| DIMENSIONS                      | WEIGHT  |
|---------------------------------|---------|
| W 135/8" x H 71/4" x D 23/8"    | 5 lbs.  |
| W 34.6 cm x H 18.4 cm x D 60 mm | 2.3 kg. |

# NOTES

- Backplate: W 11" x H 5" (27.9 cm x 12.7 cm)
- Center of outlet box to top of fixture: 31/4" (83 mm)
- Lead Time 6-7 weeks
- ADA compliant at any mounting height
- UL listed (or equivalent) for damp locations











D E N N I S M I L L E R A S S O C I A T E S 200 Lexington Avenue Suite 1210 New York, NY 10016 212.684.0070 Fax.212.684.0776 www.dennismiller.com