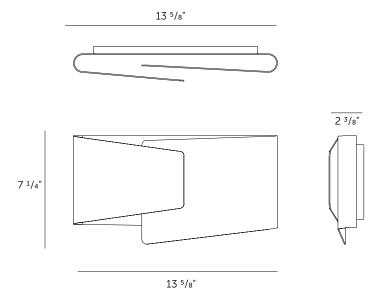

### LAMPING

6.3 watt LED lamps (included) offer 2700°k, 90+ CRI illumination, consuming  $\sim$ 400 lumens at 120 or 277v. Upcharges apply for dimming.

| DIMENSIONS                      | WEIGHT  |
|---------------------------------|---------|
| W 135/8" x H 71/4" x D 23/8"    | 5 lbs.  |
| W 34.6 cm x H 18.4 cm x D 60 mm | 2.3 kg. |

# NOTES

- Backplate: W 11" x H 5" (27.9 cm x 12.7 cm)
- Center of outlet box to top of fixture: 31/4" (83 mm)
- Lead Time 6-7 weeks
- ADA compliant at any mounting height
- UL listed (or equivalent) for damp locations