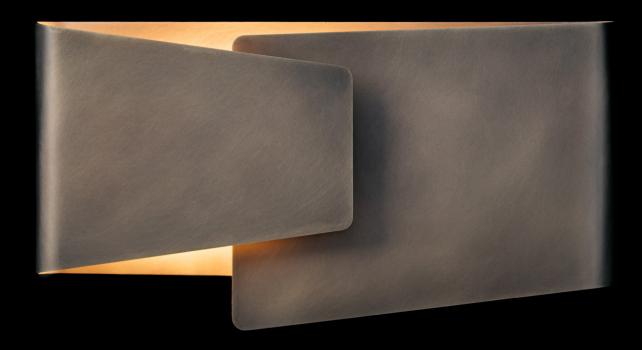

# MODEL # 10698

Ambient light reveals itself from behind the folds of asymetrical, hand-finished bronze. Santa Fe is made-to-order by hand in Colorado. Designed by Deirdre Jordan.

# **FINISHES**

Burnished Bronze (shown) and Cloud (shown).