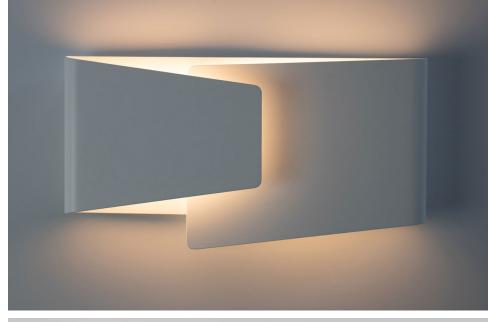

self from behind the folds of asymetrical, hand-finished bronze. Santa Fe is made-to-order by hand in Colorado. Designed by Deirdre Jordan.

# MATERIALS

Hand-finished brass.

# **FINISHES**

Burnished Bronze (shown) and Cloud (shown).

### LAMPING

6.3 watt LED lamps (included) offer 2700°k, 90+ CRI illumination, consuming  $\sim$ 400 lumens at 120 or 277v. Upcharges apply for dimming.

| DIMENSIONS                      | WEIGHT  |
|---------------------------------|---------|
| W 135/8" x H 71/4" x D 23/8"    | 5 lbs.  |
| W 34.6 cm x H 18.4 cm x D 60 mm | 2.3 kg. |

# NOTES

- Backplate: W 11" x H 5" (27.9 cm x 12.7 cm)
- Center of outlet box to top of fixture: 31/4" (83 mm)
- Lead Time 6-7 weeks
- ADA compliant at any mounting height
- UL listed (or equivalent) for damp locations











D E N N I S M I L L E R A S S O C I A T E S 200 Lexington Avenue Suite 1210 New York, NY 10016 212.684.0070 Fax.212.684.0776 www.dennismiller.com