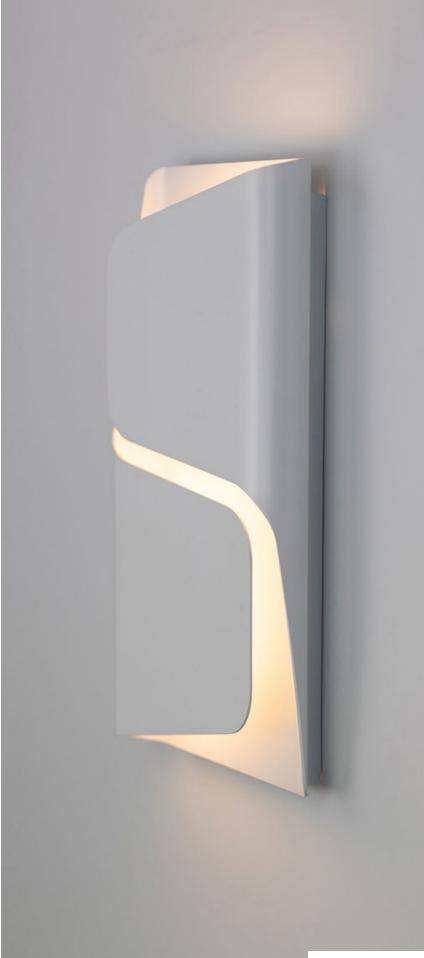

ls itself from behind the folds of asymetrical, hand-finished bronze. Pueblo is madeto-order by hand in Colorado. Designed by Deirdre Jordan.

## MATERIALS

Hand-finished brass.

### FINISHES

Burnished Bronze (shown) and Cloud (shown).

#### LAMPING

4.6 watt LED lamps (included) offer 2700°k, 90+ CRI illumination, consuming ~300 lumens at 120 or 277v Upcharges apply for dimming.

| DIMENSIONS                      | WEIGHT  |
|---------------------------------|---------|
| W 6½" x H 12" x D 1¾"           | 5 lbs.  |
| W 16.5 cm x H 30.5 cm x D 44 mm | 2.3 kg. |

#### NOTES

• Backplate: W 111/2" x H 5" (29.2 cm x 12.7 cm)

- Center of outlet box to top of fixture: 6" (15.2 cm)
- Lead Time 6-7 weeks
- ADA compliant at any mounting height
- UL listed (or equivalent) for damp locations







DENNIS MILLER ASSOCIATES 200 Lexington Avenue Suite 1210 New York, NY 10016 212.684.0070 Fax.212.684.0776 www.dennismiller.com