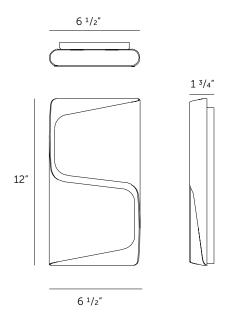

#### LAMPING

4.6 watt LED lamps (included) offer 2700°k, 90+ CRI illumination, consuming ~300 lumens at 120 or 277v Upcharges apply for dimming.

| DIMENSIONS                      | WEIGHT  |
|---------------------------------|---------|
| W 6½" x H 12" x D 1¾"           | 5 lbs.  |
| W 16.5 cm x H 30.5 cm x D 44 mm | 2.3 kg. |

#### NOTES

• Backplate: W 111/2" x H 5" (29.2 cm x 12.7 cm)

- Center of outlet box to top of fixture: 6" (15.2 cm)
- Lead Time 6-7 weeks
- ADA compliant at any mounting height
- UL listed (or equivalent) for damp locations