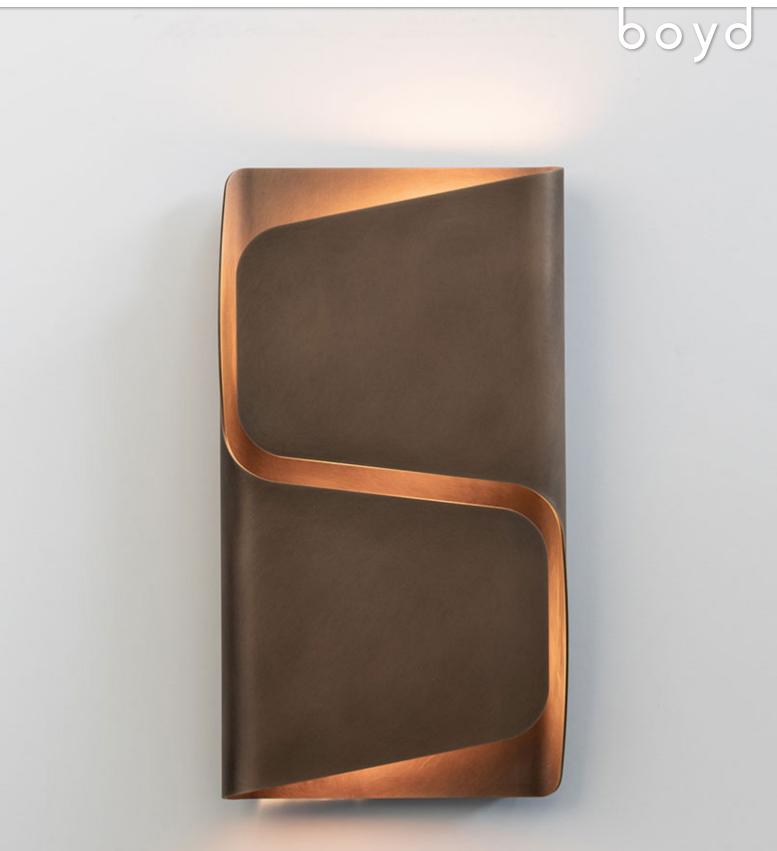

# MODEL # 10699

Ambient light reveals itself from behind the folds of asymetrical, hand-finished bronze. Pueblo is madeto-order by hand in Colorado. Designed by Deirdre Jordan.

### FINISHES

Burnished Bronze (shown) and Cloud (shown).