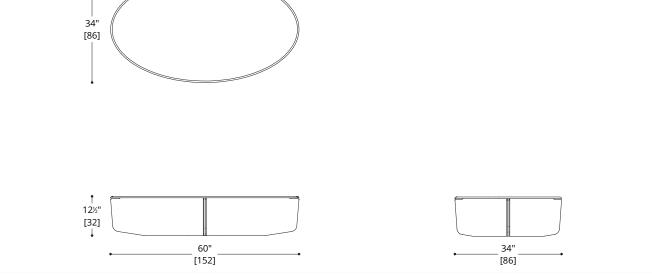

### TOP & SIDE

Lacquer Standard Wood Premium Wood Marble Custom Stone

#### BASE

Standard Metal

## NOTES: PLEASE CONFIRM DETAILS OF THIS TEAR SHEET WITH YOUR LOCAL SALES ASSOCIATE.

Alexander Purcell Rodrigues Design reserves the right to make technological and aesthetic improvements to its models, including changes to the sizes and materials, without notice. The technical drawings do not define the details of the product. The measurements shown are indicative and may undergo changes. In particular, the dimensions relevant to the padded parts are subject to usage tolerances over time caused by the normal adjustment of the padding. For specific information, please contact us directly or the dealer closest to you.