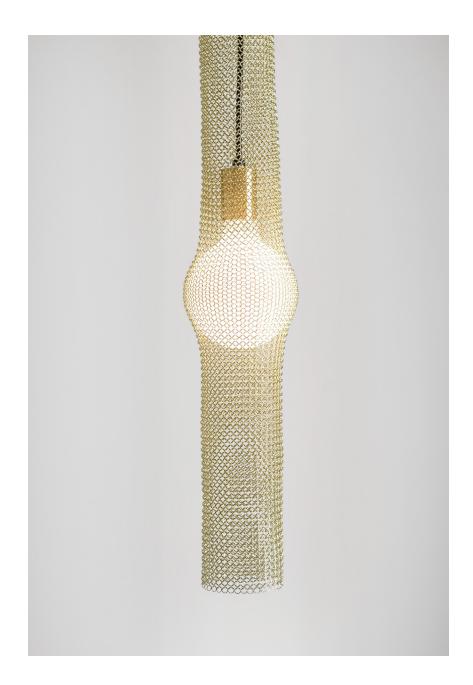

# BOA SINGLE PENDANT

BRUSHED BRASS CANOPY WITH MATTE BRASS CHAINMAIL

## BOA SINGLE PENDANT

#### 4001A

HEIGHT: APPROX. 84" (213.4 CM)

DIAMETER: 5" (12.7 CM)

Chainmail Diameter: 3  $\frac{1}{2}$ " (8.9 cm)

OR 5" (12.7 CM) WITH BULB

CEILING CANOPY: 5" DIA. (12.7 CM)

WEIGHT: APPROX. 6 LBS.
WIRING: 1 MEDIUM-BASE
SOCKET, 60 WATT MAX.

RECOMMENDED BULB: CLEAR G-40

GATHERING CHAINMAIL ON TOP OF BULB WILL REDUCE OVERALL HT.