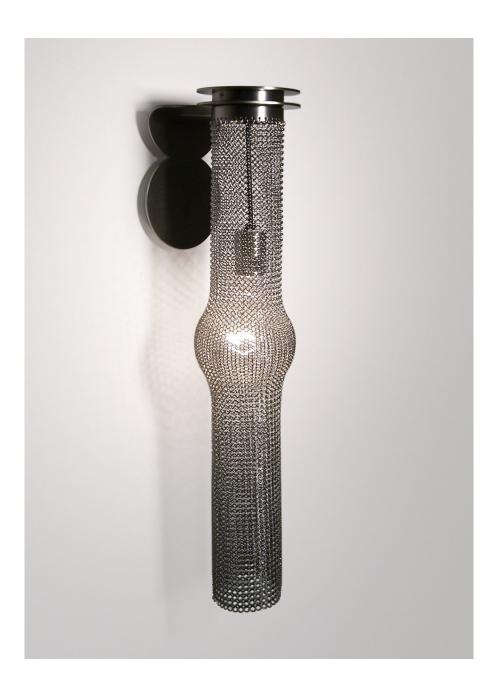

## F U S E

lighting

BOA SCONCE

SATIN NICKEL WITH STAINLESS STEEL CHAINMAIL

# BOA SCONCE

## SCONCE

1001

HEIGHT: APPROX. 24" (61.0 CM)

WIDTH: 5"

(12.7 CM)

PROJECTION: APPROX. 8" (20.3 CM)

CHAINMAIL DIAMETER: 3 1/2" OR 5"

WITH BULB (8.9 OR 12.7)

BACKPLATE: 8"H X 5"W (20.3 H X 12.7W)

WIRING: 1 MEDIUM-BASE SOCKET, 60

WATT MAX.

RECOMMENDED BULB: CLEAR G-40

J-BOX LOCATION: 5 1/2" (14.0) FROM

TOP OF FIXTURE

GATHERING CHAINMAIL ON TOP OF BULB WILL REDUCE OVERALL HEIGHT