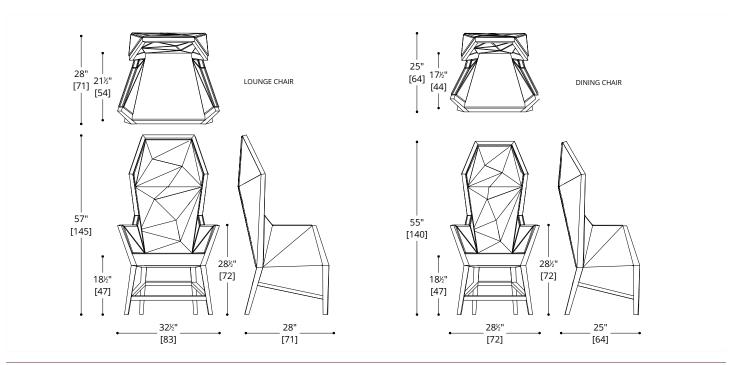

## BIAS HOODED CHAIR, Large & Small

**LEGS & FRAME** 

Lacquer Standard Wood

COM Required: 7.3 m [8 yd]

COL Required: 14.9 m<sup>2</sup> [160 ft<sup>2</sup>]

NOTES: PLEASE CONFIRM DETAILS OF THIS TEAR SHEET WITH YOUR LOCAL SALES ASSOCIATE.