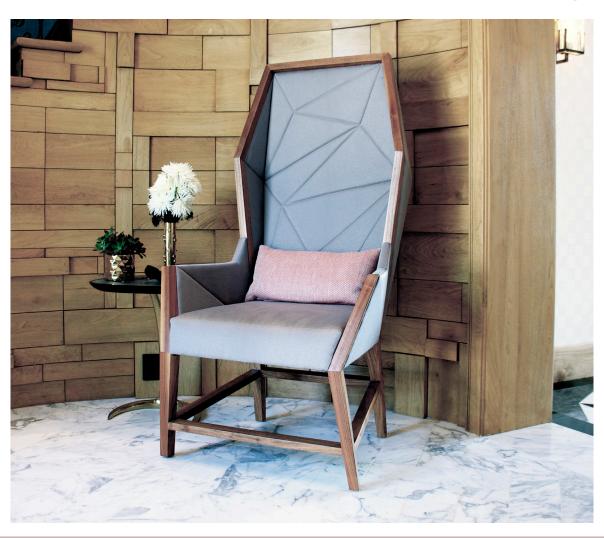

## BIAS HOODED CHAIR, Large & Small

200 Lexington Avenue Suite 1210 New York, NY 10016 212.684.0070 Fax.212.684.0776 www.dennismiller.com

## BIAS HOODED CHAIR, Large & Small

**LEGS & FRAME** 

Lacquer Standard Wood

COM Required: 7.3 m [8 yd]

COL Required: 14.9 m<sup>2</sup> [160 ft<sup>2</sup>]

NOTES: PLEASE CONFIRM DETAILS OF THIS TEAR SHEET WITH YOUR LOCAL SALES ASSOCIATE.