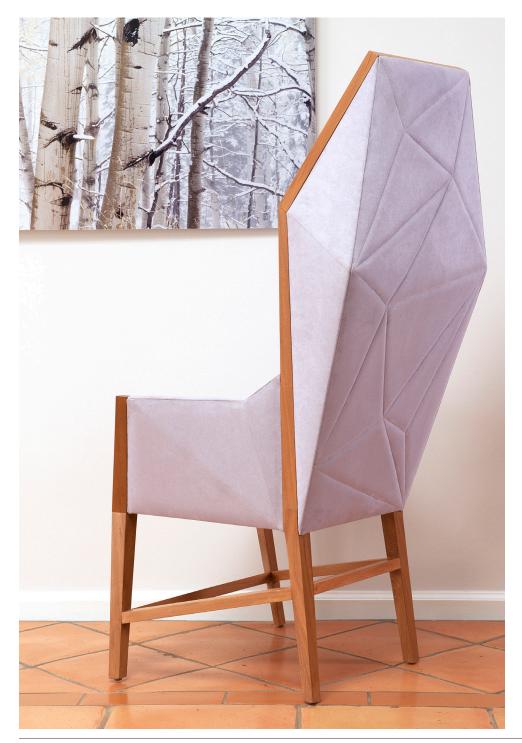

## BIAS HOODED CHAIR, Large & Small

200 Lexington Avenue Suite 1210 New York, NY 10016 212.684.0070 Fax.212.684.0776 www.dennismiller.com

## BIAS HOODED CHAIR, Large & Small

**LEGS & FRAME** 

Lacquer Standard Wood

COM Required: 7.3 m [8 yd]

COL Required: 14.9 m<sup>2</sup> [160 ft<sup>2</sup>]

NOTES: PLEASE CONFIRM DETAILS OF THIS TEAR SHEET WITH YOUR LOCAL SALES ASSOCIATE.