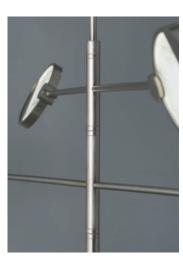

## OTHER INFORMATION

UL approved (or equivalent)
LED included with fixture
Standard dimmable driver included
For more information and finishes, visit our website
The arms are modular, designed to rotate 270 degrees,
and the shades pivot creating a mobile-like effect