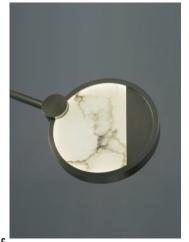

## JIUN HO

BERGEN TRIPLE ARM PENDANT

LT-PL-115-C

**W** 72" (1829mm) **D** 8" (203mm) **H** 22.75" (578mm)

CEILING PLATE

**W** 13" (330mm) **H** 1.5" (38mm)

**ELECTRICAL** 6 x dimmable LED 9.6 W/M 3000K

SHADE Alabaster & Acrylic

STD OVERALL HEIGHT

24" (610mm), 30" (762mm), 36" (914mm), 42" (1067mm), 48" (1219mm)

FINISH (SHOWN)

Brushed Bronze