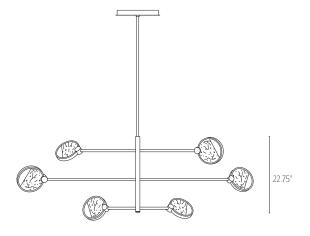

## JIUN HO

BERGEN TRIPLE ARM PENDANT

LT-PL-115-C

**W** 72" (1829mm) **D** 8" (203mm) **H** 22.75" (578mm)

CEILING PLATE

**W** 13" (330mm) **H** 1.5" (38mm)

**ELECTRICAL** 6 x dimmable LED 9.6 W/M 3000K

SHADE Alabaster & Acrylic