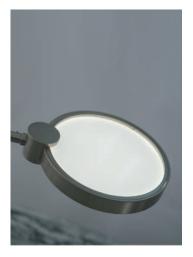

## JIUN HO

BERGEN TRIPLE ARM PENDANT

LT-PL-115-C

**W** 72" (1829mm) **D** 8" (203mm) **H** 22.75" (578mm)

CEILING PLATE

**W** 13" (330mm) **H** 1.5" (38mm)

**ELECTRICAL** 6 x dimmable LED 9.6 W/M 3000K

SHADE Alabaster & Acrylic