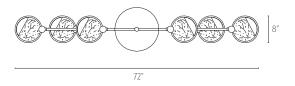

## JIUN HO

BERGEN TRIPLE ARM PENDANT

LT-PL-115-C

**W** 72" (1829mm) **D** 8" (203mm) **H** 22.75" (578mm)

CEILING PLATE

**W** 13" (330mm) **H** 1.5" (38mm)

**ELECTRICAL** 6 x dimmable LED 9.6 W/M 3000K

SHADE Alabaster & Acrylic