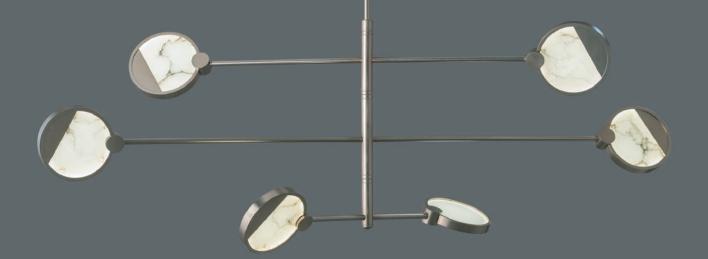

## JIUN HO

BERGEN TRIPLE ARM PENDANT

LT-PL-115-C

**W** 72" (1829mm) **D** 8" (203mm) **H** 22.75" (578mm)

CEILING PLATE

**W** 13" (330mm) **H** 1.5" (38mm)

**ELECTRICAL** 6 x dimmable LED 9.6 W/M 3000K

SHADE Alabaster & Acrylic

## OTHER INFORMATION

UL approved (or equivalent)
LED included with fixture
Standard dimmable driver included
For more information and finishes, visit our website
The arms are modular, designed to rotate 270 degrees,
and the shades pivot creating a mobile-like effect