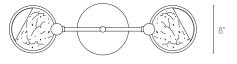

## JIUN HO

 BERGEN TABLE LAMP

 LT-TL-104

 W 31.5" (800mm)
 D 8" (203mm)

 H 22"(558mm)

 ELECTRICAL 2 x dimmable LED 9.6 W/M 3000K

SHADE Alabaster & Acrylic

FINISH (SHOWN) Espresso Bronze

31.5"

OTHER INFORMATION

Standard UL approved (or equivalent) Dimmable driver included LED included with fixture For more information and finishes, visit our website The arms are modular, designed to rotate 270 degrees, and the shades pivot creating a mobile-like effect