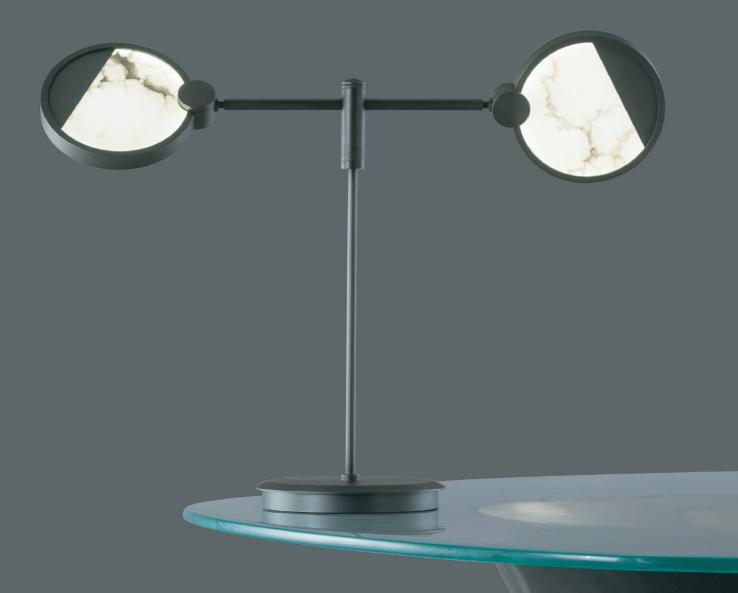

## JIUN HO

LIGHT Bergen Table Lamp

iunho.com

## JIUN HO

 BERGEN TABLE LAMP

 LT-TL-104

 W 31.5" (800mm)
 D 8" (203mm)

 H 22"(558mm)

 ELECTRICAL 2 x dimmable LED 9.6 W/M 3000K

SHADE Alabaster & Acrylic

FINISH (SHOWN) Espresso Bronze

31.5"

OTHER INFORMATION

Standard UL approved (or equivalent) Dimmable driver included LED included with fixture For more information and finishes, visit our website The arms are modular, designed to rotate 270 degrees, and the shades pivot creating a mobile-like effect