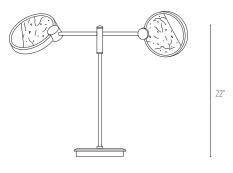

## JIUN HO

 BERGEN TABLE LAMP

 LT-TL-104

 W 31.5" (800mm)
 D 8" (203mm)

 H 22"(558mm)

 ELECTRICAL 2 x dimmable LED 9.6 W/M 3000K

SHADE Alabaster & Acrylic

FINISH (SHOWN) Espresso Bronze