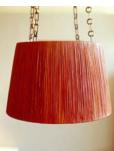

## **BARCELONA CHANDELIER**

LAMP: Barcelona Chandelier.

**DESCRIPTION:** Hand tied natural raffia shade with brass hardware and

brown French silk cord.

FINISH: Natural Raffia (large photo), Olive, Terra Cotta, and Sable (small

photos from left to right). Please inquire about additional custom colors.

**DIMENSIONS:** 

Four lengths of 36" chain provided unless otherwise specified. HARDWARE FINISH:

Antique brass.

Medium base porcelain socket. Rated 660W - 250V. LAMPING: