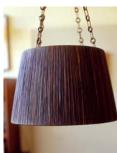

## **BARCELONA CHANDELIER**

LAMP: Barcelona Chandelier.

**DESCRIPTION:** Hand tied natural raffia shade with brass hardware and

brown French silk cord.

FINISH: Natural Raffia (large photo), Olive, Terra Cotta, and Sable (small

photos from left to right). Please inquire about additional custom colors.

**DIMENSIONS:** 

Four lengths of 36" chain provided unless otherwise specified. HARDWARE FINISH:

Antique brass.

Medium base porcelain socket. Rated 660W - 250V. LAMPING: