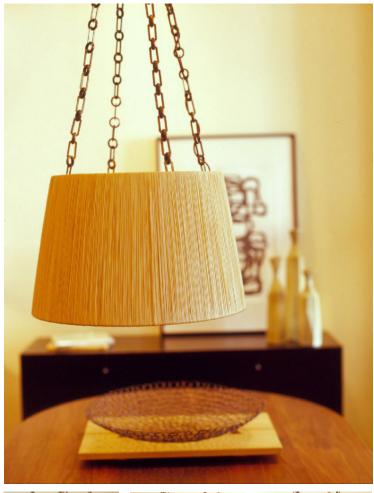

## **BARCELONA CHANDELIER**

LAMP: Barcelona Chandelier.

**DESCRIPTION:** Hand tied natural raffia shade with brass hardware and

brown French silk cord.

FINISH: Natural Raffia (large photo), Olive, Terra Cotta, and Sable (small

photos from left to right). Please inquire about additional custom colors.

**DIMENSIONS:** 

Four lengths of 36" chain provided unless otherwise specified. HARDWARE FINISH:

Antique brass.

Medium base porcelain socket. Rated 660W - 250V. LAMPING:

Max wattage: 100 watts.

SHADE MATERIAL: Natural raffia.

15" (top) x 19" (base) x 12" high. All shades include a diffuser. Custom Sizes Available. SHADE SIZE:

ADDITIONAL: This lamp can be UL approved.

b r o a dBeach