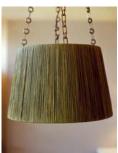

## **BARCELONA CHANDELIER**

LAMP: Barcelona Chandelier.

**DESCRIPTION:** Hand tied natural raffia shade with brass hardware and

brown French silk cord.

FINISH: Natural Raffia (large photo), Olive, Terra Cotta, and Sable (small

photos from left to right). Please inquire about additional custom colors.

**DIMENSIONS:** 

Four lengths of 36" chain provided unless otherwise specified. HARDWARE FINISH:

Antique brass.

Medium base porcelain socket. Rated 660W - 250V. LAMPING: